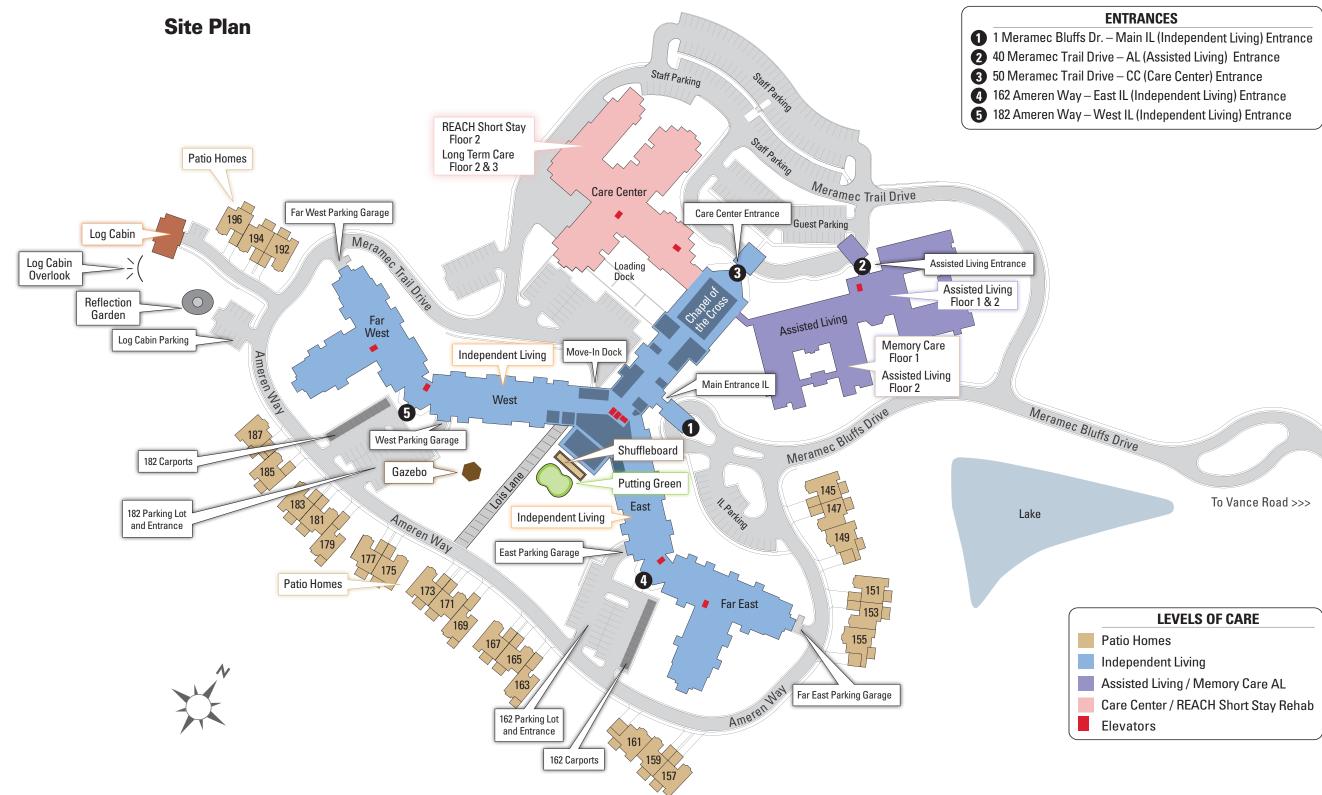

| Flo   | or 2 – Chapel & Adm    |
|-------|------------------------|
| Cha   | pel                    |
| Sec   | urity/Dispatch         |
| Busi  | ness Office            |
| Adm   | inistration Offices    |
| IL-C  | onference Room         |
| Mar   | keting Design Center   |
| Mar   | keting Conference Room |
| Flo   | or 3 – Main Street     |
| Clini | С                      |
| Ban   | king Services          |
| Libra | ary                    |
| Salo  | n                      |
| Mar   | ket/Market Café        |
| Exec  | utive Director Office  |
| Mar   | keting Offices         |
| Thea  | atre                   |
| Gam   | e Room                 |
| Vete  | ran's Room             |
| Com   | puter Room             |
| East  | Garage                 |
| 162 I | Intrance