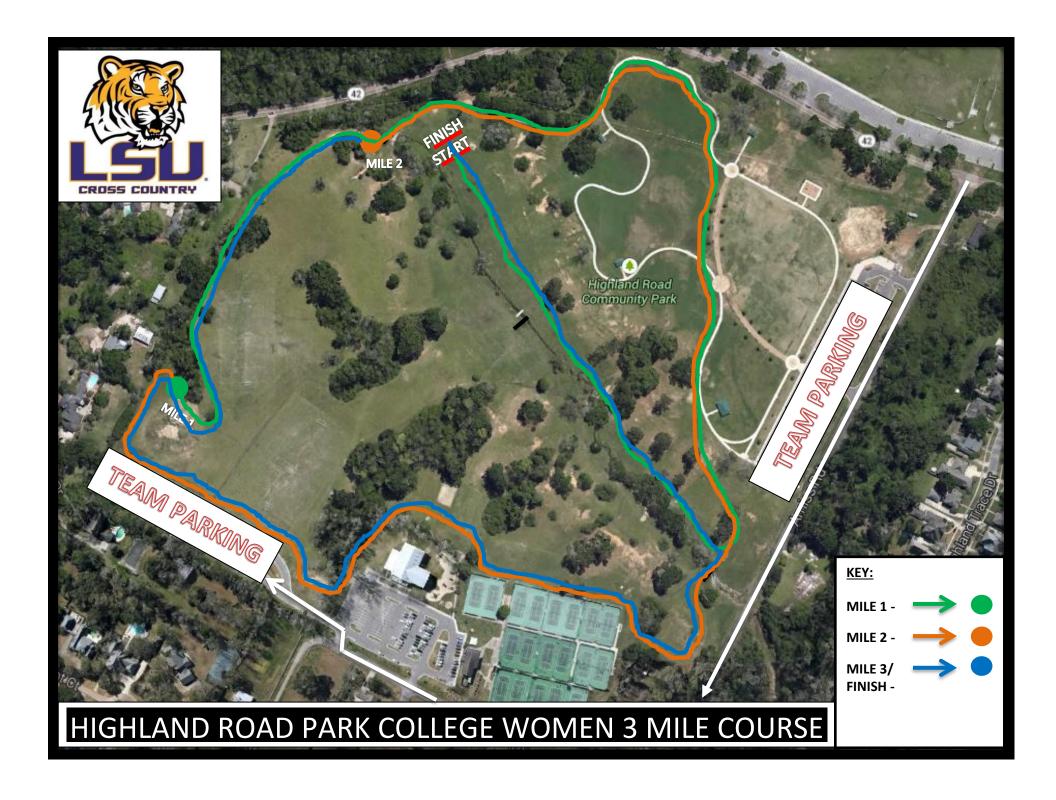

# **Meet Site**

The Highland Road Park is located in Baton Rouge on Highland Road, approximately 8 miles south of the LSU Campus and approximately 4 miles from Interstate 10.

Course maps will be available at www.LSUsports.net/meetinfo.

#### **Tentative Schedule of Events**

| College Women 3 mile        | 7:30 AM  |
|-----------------------------|----------|
| College Men 4 mile          | 8:10 AM  |
| High School Girls 3 mile    | 8:50 AM  |
| College Awards Ceremony     | 9:00 AM  |
| High School Boys 3 mile     | 9:25 AM  |
| High School Awards Ceremony | 10:00 AM |