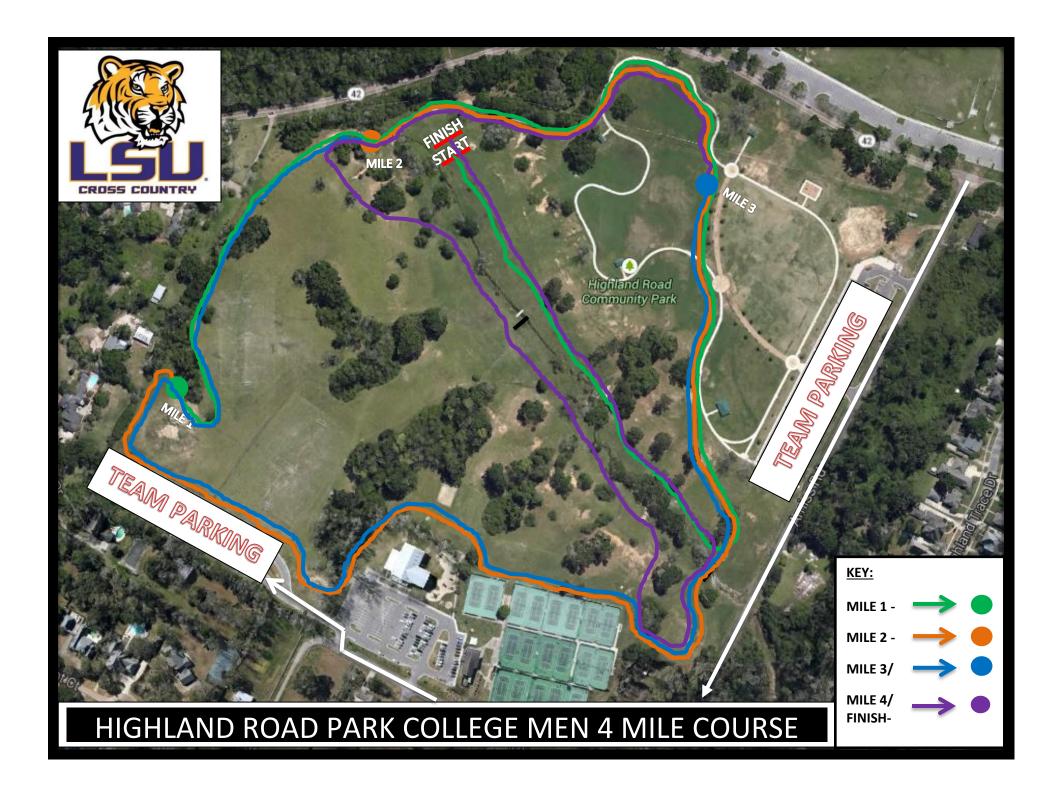

# **Meet Site**

The Highland Road Park is located in Baton Rouge on Highland Road, approximately 8 miles south of the LSU Campus and approximately 4 miles from Interstate 10.

Course maps will be available at www.LSUsports.net/meetinfo.

#### **Tentative Schedule of Events**

| College Women 3 mile        | 7:30 AM  |
|-----------------------------|----------|
| College Men 4 mile          | 8:10 AM  |
| High School Girls 3 mile    | 8:50 AM  |
| College Awards Ceremony     | 9:00 AM  |
| High School Boys 3 mile     | 9:25 AM  |
| High School Awards Ceremony | 10:00 AM |