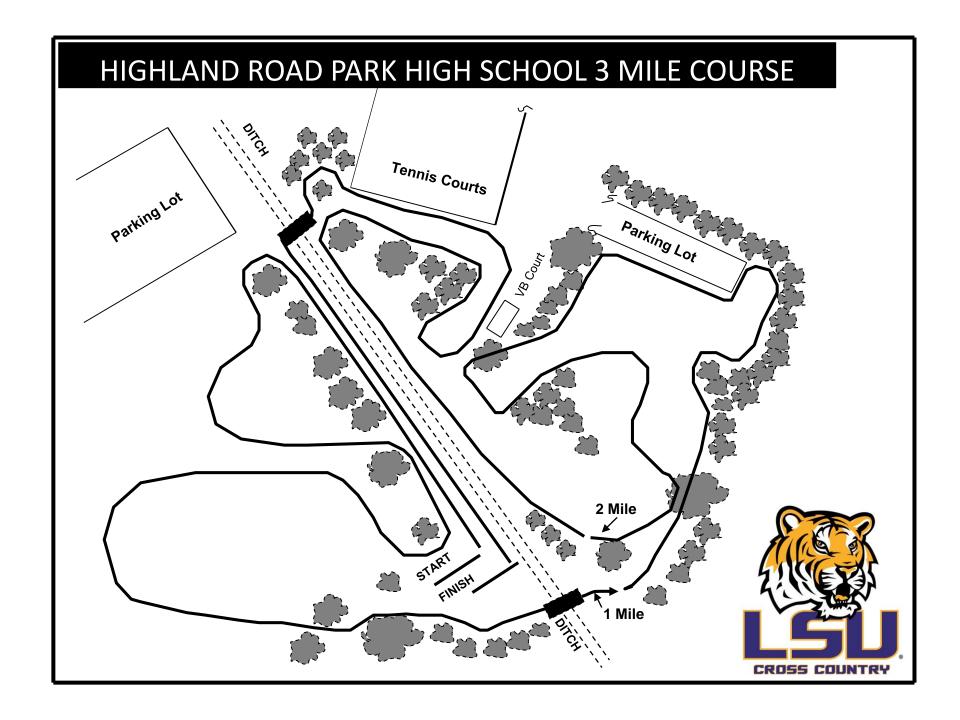

### **Meet Site**

The Highland Road Park is located in Baton Rouge on Highland Road, approximately 8 miles south of the LSU Campus and approximately 4 miles from Interstate 10.

Course maps will be available at www.LSUsports.net/meetinfo.