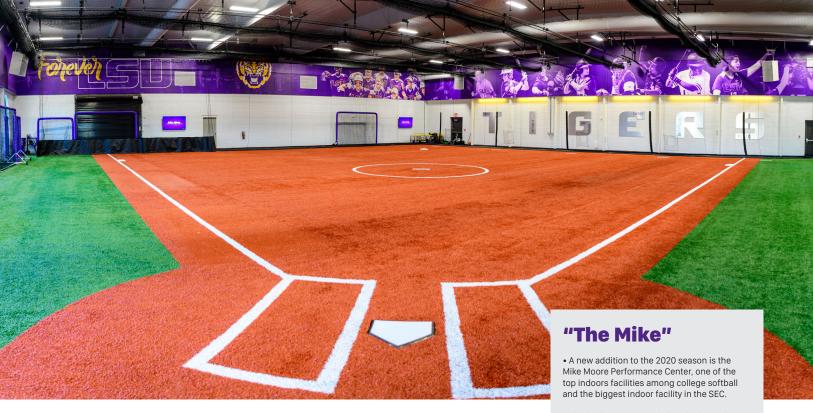

play. Tennessee earned two first-place votes and was tabbed to finish second in the SEC. Kentucky came in fourth, and Florida rounded out the top five.

## 2020 SEC Softball Preseason Coaches' Poll

(First-Place Votes in Parentheses)

Place, School, Points

- 1. Alabama (11), 143
- 2. Tennessee (2), 129
- 3. LSU, 117
- 4. Kentucky, 101
- 5. Florida, 92
- 6. Georgia, 84
- 7. Arkansas, 80
- 8. Ole Miss, 62
- 9. South Carolina, 56
- 10. Missouri, 54
- 11. Auburn, 52
- T12. Mississippi State, 22
- T12. Texas A&M, 22

# Four Trips in Eight Years Under Torina

The LSU softball program has advanced to the Women's College World Series four times under Torina and three out of the last five seasons. LSU and UCLA were the only programs that advanced to Oklahoma for three-straight years (2015-2017).



# Mike Moore Performance Center

# THE FIRST OF ITS KIND & A SOFTBALL PLAYER'S DREAM









# **FIRST-CLASS FACILITY**

(Top left) Entrance into weight room & stairs to cardio equipment. (Top right) Cardio Room. (Bottom left) Five hitting lanes. (Bottom right) Weight & Cardio Room.

- The facility was named after the late Mike Moore, a longtime supporter of LSU softball. During his life, Mr. Moore was an avid and very active fan of LSU Athletics. Mr. Moore and his family were season ticket holders for multiple sports and often traveled across the country to watch the Tigers play.
- Mr. Moore tragically passed away while traveling with his wife supporting the LSU Softball team in Palm Springs, California in February of 2015. Before his passing, Mr. Moore and his family made a financial