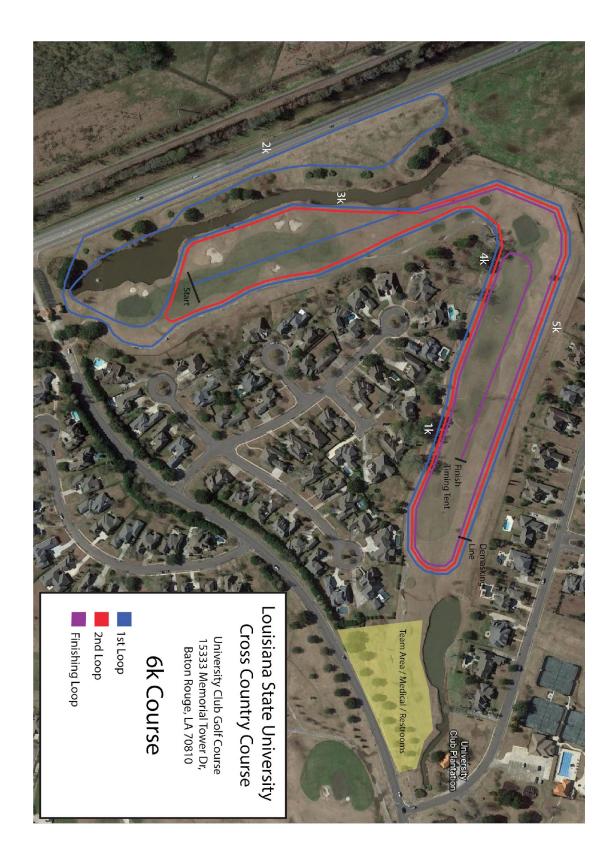

# Address of the course:

University Club of Baton Rouge 15333 Memorial Tower Dr. Baton Rouge, LA 70810

**Course Description:** The course is a relatively flat course with a few sections that have rolling hills that are common on golf courses. The course is run both in the fairway and short grass rough adjacent to the fairways. The course has good footing throughout with predominantly wide sweeping turns.