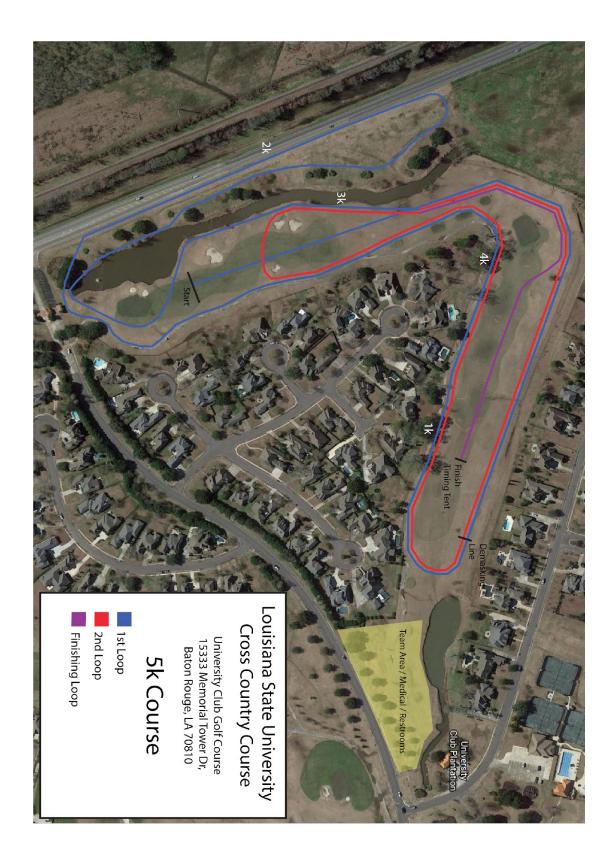

# Address of the course:

University Club of Baton Rouge 15333 Memorial Tower Dr. Baton Rouge, LA 70810

**Course Description:** The course is a relatively flat course with a few sections that have rolling hills that are common on golf courses. The course is run both in the fairway and short grass rough adjacent to the fairways. The course has good footing throughout with predominantly wide sweeping turns.