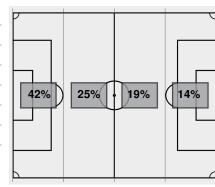

### Cautions and ejections:

Stadium: LSU Soccer Stadium

Officials: Referee: Laura Rodriguez; Asst. Referee: Deleana Quan; Louie Tran; Alt. Official: Tim Chaisson;

Offsides: Mississippi St. 0, LSU 2.