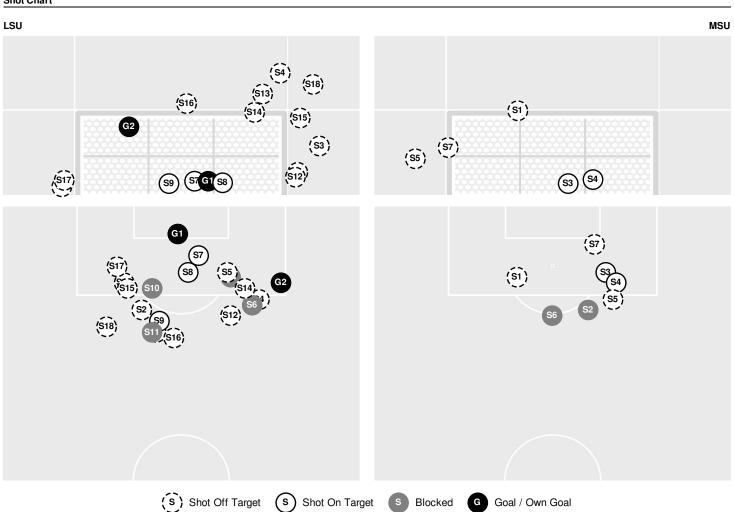

- 00:00 Anderson, Maddy at goalie for Mississippi St..
- 00:00 Swift, Mollee at goalie for LSU.
- 00:33 Shot by LSU Kuehn, Athena BLOCKED.
- 03:27 Shot by MSU Telleysh, Hannah WIDE.
- 04:50 Corner kick by LSU [04:50].
- 05:28 Shot by LSU Johnson, Meghan WIDE RIGHT.
- 07:04 Shot by LSU Caffey, Tiana WIDE RIGHT.
- 07:42 Corner kick by LSU [07:42].
- 11:28 Shot by LSU Noel, Rammie HIGH.
- 13:45 Shot by LSU Garcia, Alesia WIDE LEFT.
- 16:31 Corner kick by LSU [16:31].
- 17:07 Shot by LSU Kuehn, Athena BLOCKED.
- 17:18 Shot by LSU Kuehn, Athena, SAVE Anderson, Maddy.
- 20:12 Offside against LSU.
- 22:36 Foul on Mississippi St..
- 23:33 Foul on Mississippi St..
- 24:37 Foul on LSU.
- 25:46 Shot by MSU Telleysh, Hannah BLOCKED.
- 26:01 LSU substitution: Haggerty, Grace for Caffey, Tiana.
- 27:02 Corner kick by LSU [27:02].
- 27:38 GOAL by LSU OWN GOAL (FIRST GOAL).

#### MISSISSIPPI ST. 0, LSU 1

- 29:14 Corner kick by LSU [29:14].
- 30:21 MSU substitution: Johnson, Hannah for Cotta, Madison.
- 30:21 MSU substitution: Cash, Marcella for Karnley, Monigo.
- 31:38 Offside against LSU.
- 33:00 LSU substitution: Johnson, Jordan for Garcia, Alesia.
- 33:00 LSU substitution: Thompson, Molly for Moreau, Maddie.
- 33:00 LSU substitution: Jennings, Lindsi for Johnson, Meghan.

GOAL by LSU Alexander, Tinaya, Assist by Jennings, Lindsi, goal number 7 for season.

## MISSISSIPPI ST. 0, LSU 2

| 35:14 | Shot by LSU Thompson, Molly, SAVE Anderson, Maddy.      |
|-------|---------------------------------------------------------|
| 37:50 | LSU substitution: Dobles, Taylor for Alexander, Tinaya. |
| 37:50 | MSU substitution: Moore, Juliet for Perry, Ally.        |
| 38:17 | Shot by LSU Johnson, Jordan, SAVE Anderson, Maddy.      |
| 39:01 | LSU substitution: Wilkes, Olivia for Noel, Rammie.      |
| 41:48 | Shot by MSU Cash, Marcella, SAVE Swift, Mollee.         |
| 42:07 | Shot by MSU Telleysh, Hannah, SAVE Swift, Mollee.       |
| 45:00 | End of period [45:00].                                  |
|       |                                                         |