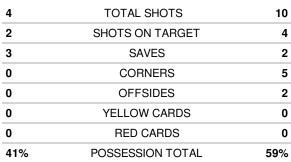

| Shots by period | 1  | 2 | Total |
|-----------------|----|---|-------|
| MSU             | 4  | 3 | 7     |
| LSU             | 10 | 9 | 19    |
|                 |    |   |       |
| Corner kicks    | 1  | 2 | Total |
| MSU             | 0  | 1 | 1     |
| LSU             | 5  | 2 | 7     |

| ## | Goalkeepers  | Dec | Min   | GA | Saves |
|----|--------------|-----|-------|----|-------|
| 1  | Mollee Swift | W   | 90:00 | 0  | 2     |

| Saves by period | 1 | 2 | Total |
|-----------------|---|---|-------|
| MSU             | 3 | 0 | 3     |
| LSU             | 2 | 0 | 2     |
|                 |   |   |       |
| Fouls           | 1 | 2 | Total |
| MSU             | 3 | 3 | 6     |
| WICO            | 3 | 3 | U     |