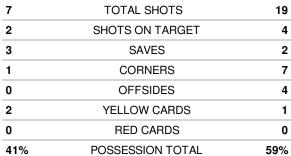

| Shots by period | 1  | 2 | Total |
|-----------------|----|---|-------|
| MSU             | 4  | 3 | 7     |
| LSU             | 10 | 9 | 19    |
|                 |    |   |       |
| Corner kicks    | 1  | 2 | Total |
| MSU             | 0  | 1 | 1     |
| LSU             | 5  | 2 | 7     |

| ## | Goalkeepers  | Dec | Min   | GA | Saves |
|----|--------------|-----|-------|----|-------|
| 1  | Mollee Swift | W   | 90:00 | 0  | 2     |

| Saves by period | 1 | 2 | Total |
|-----------------|---|---|-------|
| MSU             | 3 | 0 | 3     |
| LSU             | 2 | 0 | 2     |
|                 |   |   |       |
| Fouls           | 1 | 2 | Total |
| MSU             | 3 | 3 | 6     |
| WICO            | 3 | 3 | U     |