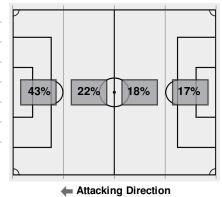

### Cautions and ejections:

Stadium: LSU Soccer Stadium

Officials: Referee: Laura Rodriguez; Asst. Referee: Deleana Quan; Louie Tran; Alt. Official: Tim Chaisson;

Offsides: Mississippi St. 0, LSU 2.

| Attacking | Divostion |  |
|-----------|-----------|--|
| ATTACKING | Direction |  |

Official's signature