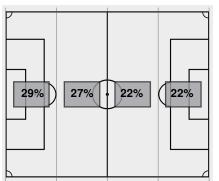

Stadium: LSU Soccer Stadium

Officials: Referee: Laura Rodriguez; Asst. Referee: Deleana Quan; Louie Tran; Alt. Official: Tim Chaisson;

Offsides: Mississippi St. 0, LSU 4.

Attacking Direction -

Attacking Direction