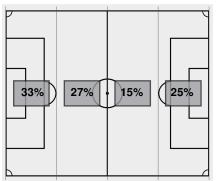

Stadium: LSU Soccer Stadium

Officials: Referee: Laura Rodriguez; Asst. Referee: Deleana Quan; Louie Tran; Alt. Official: Tim Chaisson;

Offsides: Mississippi St. 0, LSU 4.

Attacking Direction -

Attacking Direction