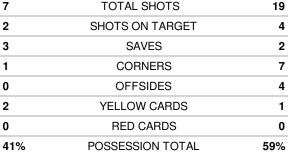

| Shots by period | 1  | Total |
|-----------------|----|-------|
| MSU             | 4  | 4     |
| LSU             | 10 | 10    |
|                 |    |       |
| Corner kicks    | 1  | Total |
| MSU             | 0  | 0     |
| LSU             | 5  | 5     |

| ## | Goalkeepers  | Dec | Min   | GA | Saves |
|----|--------------|-----|-------|----|-------|
| 1  | Mollee Swift | W   | 45:00 | 0  | 2     |

| Saves by period | 1 | Total |
|-----------------|---|-------|
| MSU             | 3 | 3     |
| LSU             | 2 | 2     |

| Fouls | 1 | Total |
|-------|---|-------|
| MSU   | 3 | 3     |
| LSU   | 2 | 2     |