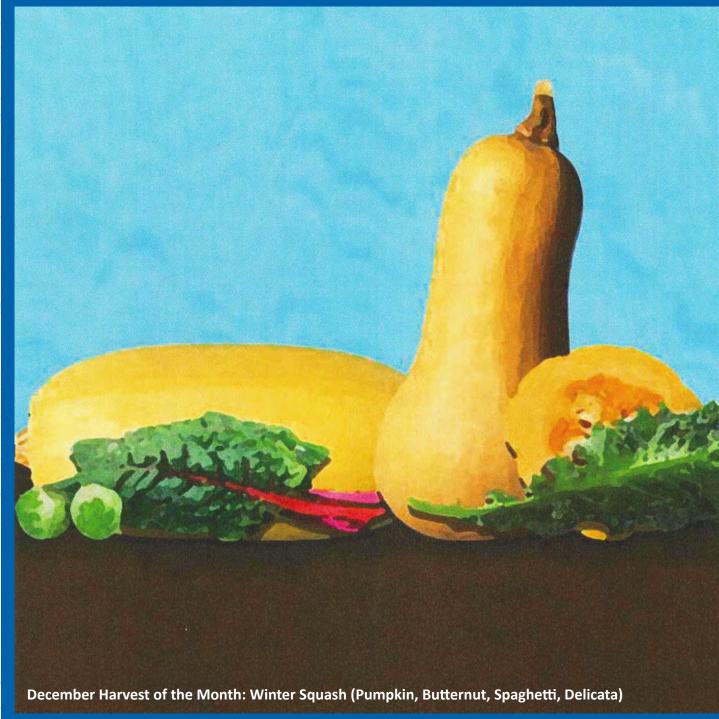

# DECEMBER

### HARVEST AND SALSA OF THE MONTH!

Look for BWhipped Butternut Squash, Spaghetti Squash, and Creen Pea Guacamole on our December menu, and Colusari Red Rice Kale Salad, local beets, carrots, and Western Slope apples on salad bars.