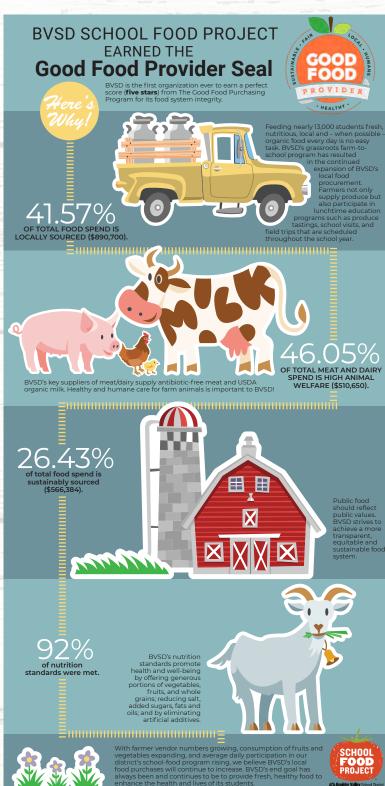

# BVSD earned five stars!

It is not only white tablecloth restaurants or celebrity chefs leading the Good Food revolution in this country. According to the national nonprofit measuring values-based procurement practices at food institutions across the country, it is an unlikely new sector leading the change: public school districts. For the first time in its history, in December 2017, the Center for Good Food Purchasing awarded a five-star ranking, with most points ever earned, to the **BVSD School Food Project. The** Center's Good Food Provider seal is a coveted marker of positive impact within the sustainable food system.

As part of our participation in this program, BVSD's School Food Project has engaged in an analysis of food supply chain in terms of alignment with the five values that are core to the Good Food Purchasing Program, expressly stated as: (1) Local Economies, (2) Environmental Sustainability, (3) Valued Workforce, (4) Animal Welfare, and (5) Nutrition.

"This award is to be shared with all school food and nutrition professionals," said Chef Ann Cooper, Director of Food Services at BVSD. "It is proof positive that a school district can actually influence a local or regional food economy. I want our record high score to catalyze school districts everywhere to now believe they can be at the vanguard of not just school food improvement, but overall societal change."