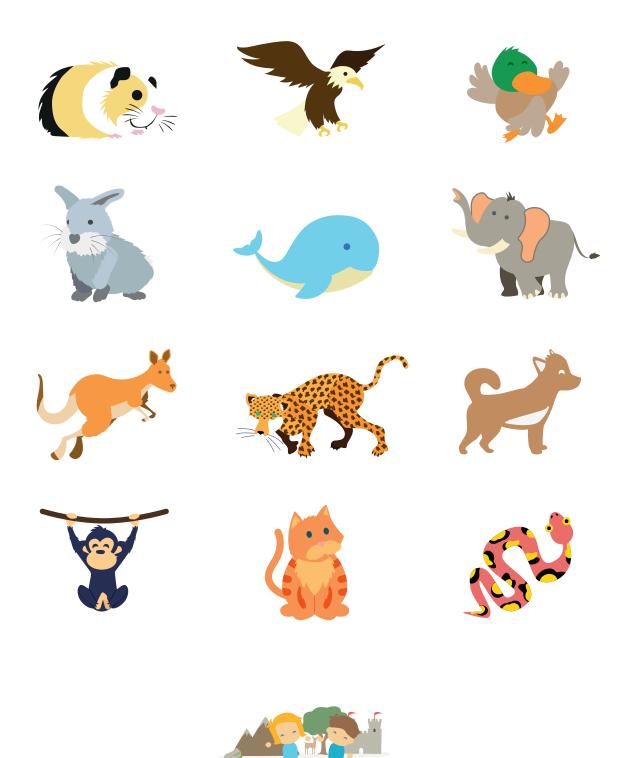

# 1,2,3... Roooar! CAN YOU MIMIC THESE ANIMALS? Pick an animal, name it and mimic it!