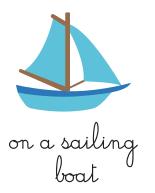

| Na | Name this story                                         |  |
|----|---------------------------------------------------------|--|
|    |                                                         |  |
|    |                                                         |  |
| •  | <b>Mini quiz</b><br>4 fun questions                     |  |
| •  | <b>1, 2, 3 Rooooar!</b><br>Can you mimic these animals? |  |
| •  | <b>Draw me</b><br>Your dream sandcastle                 |  |
| То | day's date                                              |  |





# **QUESTION 1**

Ben lost his mask, his snorkel and his flippers, will you be able to find the corresponding shadows?









# **QUESTION 2**

On what means of transport does Ben go on his adventure?

























# **QUESTION 3**

## Who does Ben meet on the way?

Circle the animals Ben meets on his way to meet the whale.









# **QUESTION 4**

## What is stuck between the whalebones?

Connect the dots and colour in the drawing.









# 1,2,3... Roooar! CAN YOU MIMIC THESE ANIMALS? Pick an animal, name it and mimic it!











#### Draw me

# YOUR DREAM SANDCASTLE

On another sheet of paper, draw your dream sandcastle! You can cut out the following elements to decorate it.









## ANSWERS