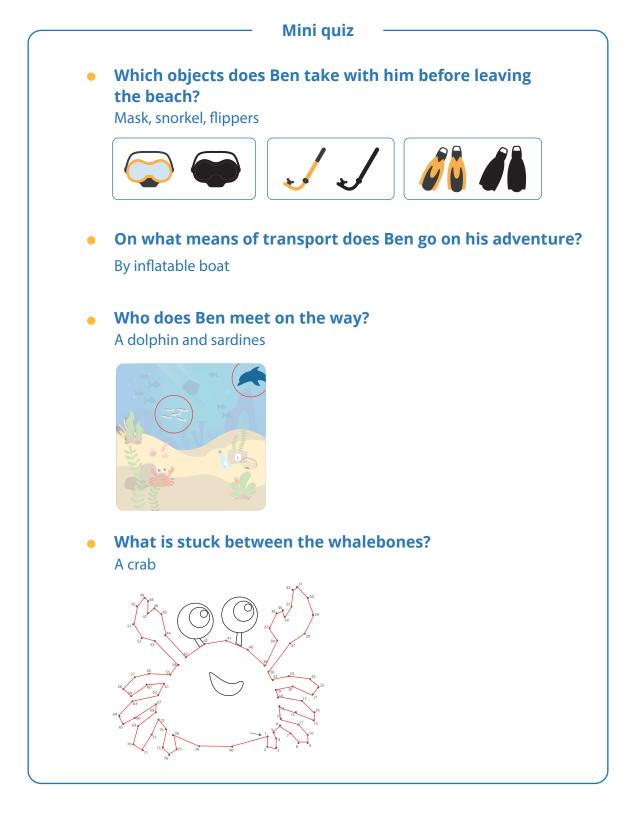

# **QUESTION 1**

Ben lost his mask, his snorkel and his flippers, will you be able to find the corresponding shadows?

# **QUESTION 2**

On what means of transport does Ben go on his adventure?

## Who does Ben meet on the way?

Circle the animals Ben meets on his way to meet the whale.

## What is stuck between the whalebones?

Connect the dots and colour in the drawing.