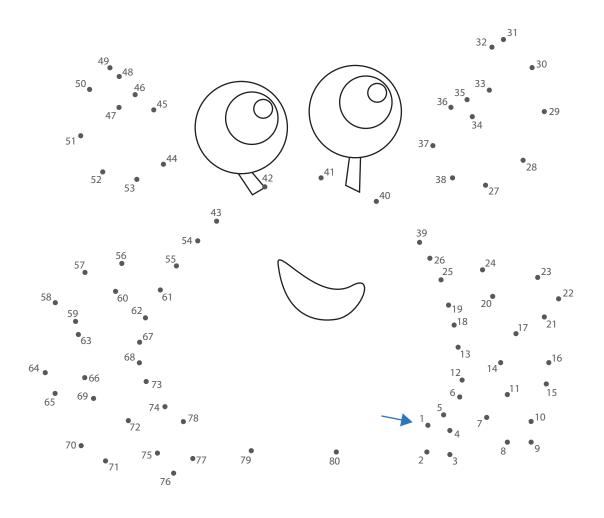

# **QUESTION 4**

## What is stuck between the whalebones?

Connect the dots and colour in the drawing.