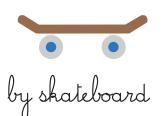

| Na | Name this story                                         |  |
|----|---------------------------------------------------------|--|
|    |                                                         |  |
|    |                                                         |  |
| •  | <b>Mini quiz</b><br>4 fun questions                     |  |
| •  | <b>1, 2, 3 Rooooar!</b><br>Can you mimic these animals? |  |
| •  | <b>Draw me</b><br>Your dream sandcastle                 |  |
| То | day's date                                              |  |





# **QUESTION 1**

Ben lost his mask, his snorkel and his flippers, will you be able to find the corresponding shadows?









# **QUESTION 2**

On what means of transport does Ben go on his adventure?

























# **QUESTION 3**

## Who does Ben meet on the way?

Circle the animals Ben meets on his way to meet the whale.









# **QUESTION 4**

## What is stuck between the whalebones?

Connect the dots and colour in the drawing.









# 1,2,3... Roooar! CAN YOU MIMIC THESE ANIMALS? Pick an animal, name it and mimic it!











#### Draw me

# YOUR DREAM SANDCASTLE

On another sheet of paper, draw your dream sandcastle! You can cut out the following elements to decorate it.









## ANSWERS