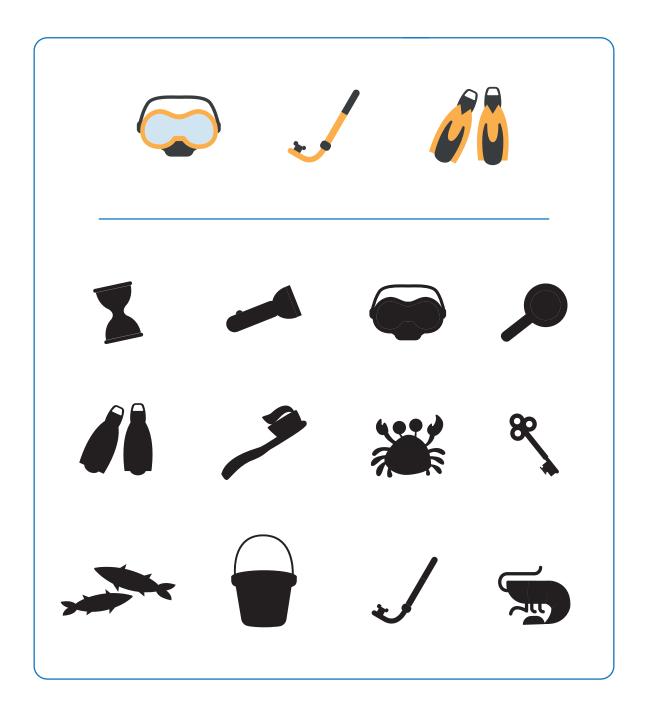

# **QUESTION 1**

Ben lost his mask, his snorkel and his flippers, will you be able to find the corresponding shadows?