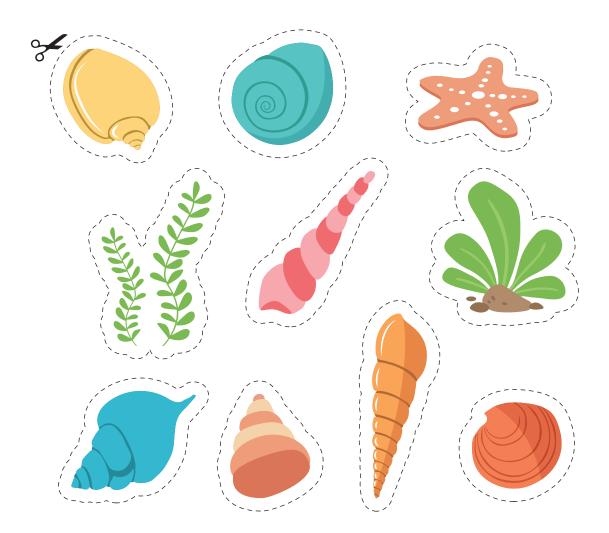

# YOUR DREAM SANDCASTLE

On another sheet of paper, draw your dream sandcastle! You can cut out the following elements to decorate it.