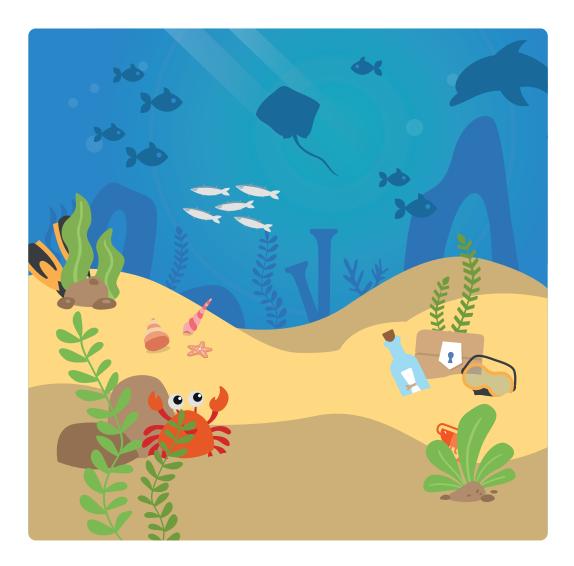

# **QUESTION 1**

Ben lost his mask, his snorkel and his flippers, will you be able to find the corresponding shadows?

# **QUESTION 2**

On what means of transport does Ben go on his adventure?

## Who does Ben meet on the way?

Circle the animals Ben meets on his way to meet the whale.

## What is stuck between the whalebones?

Connect the dots and colour in the drawing.