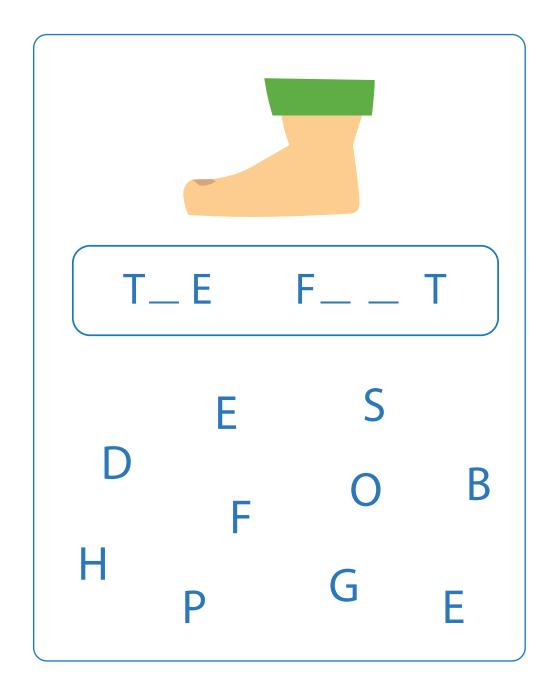

# **QUESTION 3**

## What doesn't smell good according to Ben?

Circle the letters needed to write the words.

### Mini quiz

Who owns the castle where Ben is held prisoner? An ogre

- What does the ogre pick up when he arrives at the castle? A cooking pot
- What doesn't smell good according to Ben? The feet
- What does Ben tickle the ogre with? A feather