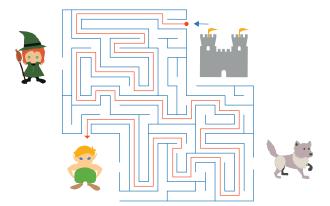

# **QUESTION 1**

## Who owns the castle where Ben is held prisoner?

Trace the path to the correct answer.