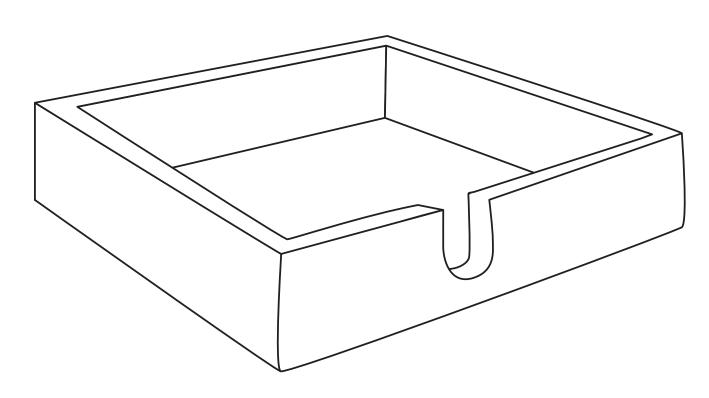

#### Draw me...

# **ACTIVITY 1**

### Ben's treasures!

Draw Ben's treasures in the drawer below. Then add colours to the drawer and to the treasures it contains!