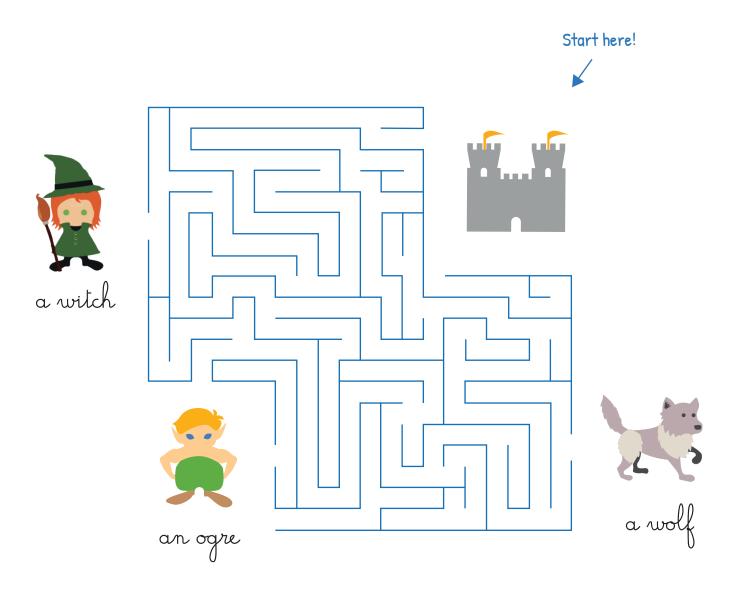

## Who owns the castle where Ben is held prisoner?

Trace the path to the correct answer.