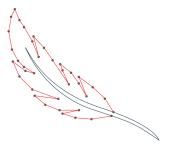

## What does Ben tickle the ogre with?

Connect the dots, and colour in the drawing.

### Mini quiz

Who owns the castle where Ben is held prisoner? An ogre

- What does the ogre pick up when he arrives at the castle? A cooking pot
- What doesn't smell good according to Ben? The feet
- What does Ben tickle the ogre with? A feather