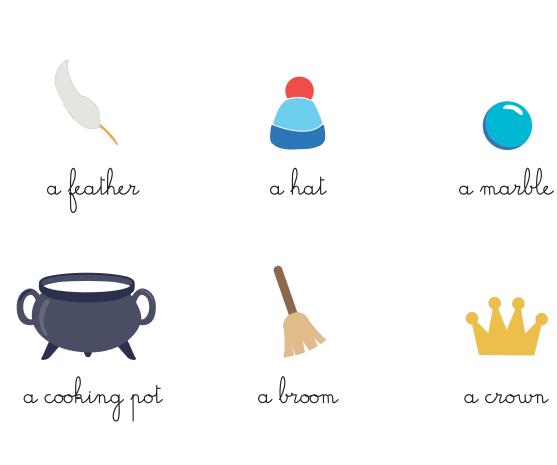

### What does the ogre pick up when he arrives at the castle?

Circle the correct answer

### Mini quiz

Who owns the castle where Ben is held prisoner? An ogre

- What does the ogre pick up when he arrives at the castle? A cooking pot
- What doesn't smell good according to Ben? The feet
- What does Ben tickle the ogre with? A feather