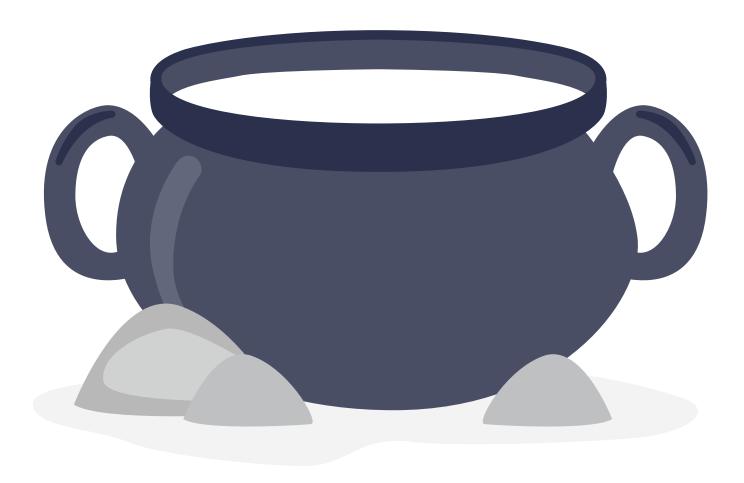

## To your pots!

# **ACTIVITY 2**

## Prepare a nice little dish for the ogre!

Part 1/2

Choose the ingredients to make a soup, name them and cut them.

### To your pots!

### Prepare a nice little dish for the ogre!

Part 2/2

Place the ingredients inside the cooking pot to prepare the soup.