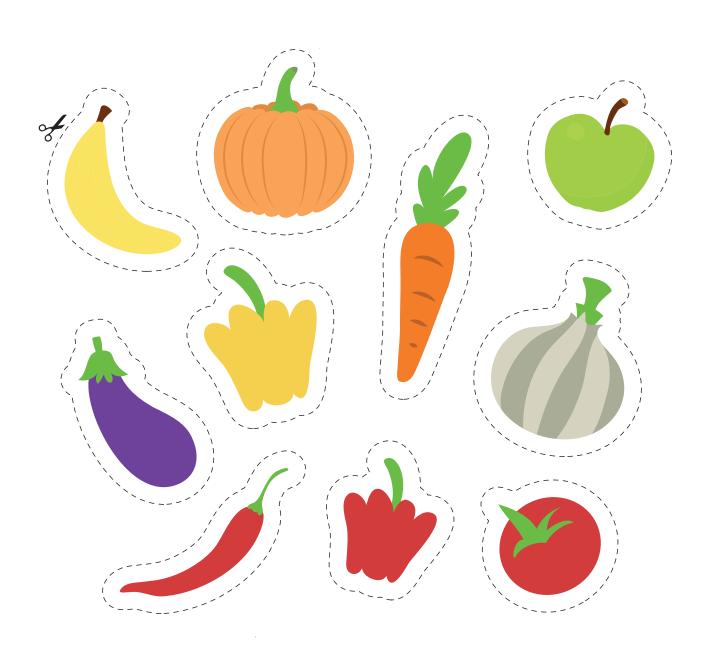

# **ACTIVITY 2**

## Prepare a nice little dish for the ogre!

Part 1/2

Choose the ingredients to make a soup, name them and cut them.

### To your pots!

### Prepare a nice little dish for the ogre!

Part 2/2

Place the ingredients inside the cooking pot to prepare the soup.