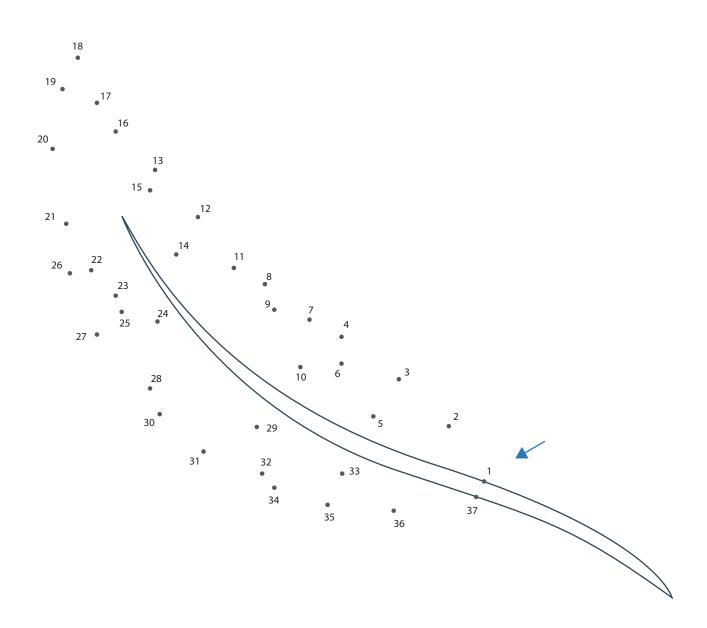

# **QUESTION 4**

## What does Ben tickle the ogre with?

Connect the dots, and colour in the drawing.