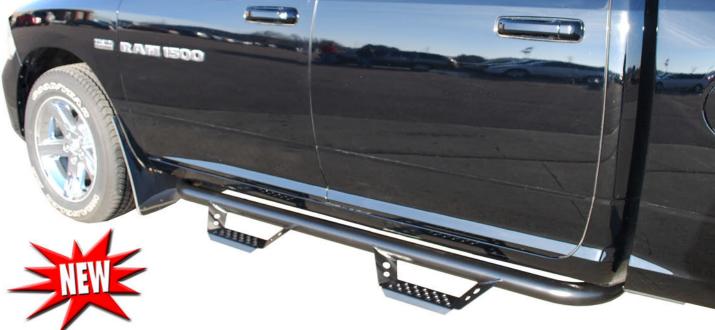

www.luvernetruck.com

New Off-Road Styling...

- Features a 3", 14 ga. 409 Stainless Steel Accent Tube which Fits High and Tight to the Truck to Conceal the Underbody Frame
- Step Plates are Constructed from 10 ga. 409 Stainless Steel
- Entire Stainless Steel, No-Rust Assembly is Powder Coated Black
- Includes Vehicle-Specific, High Strength Steel Mounting Brackets
- Features Easy, No-Drill Installation
- The Unique, 31/2" x 12" Slip-Resistant Steps Feature Protruded Circular Treads
- The Step Area is Over 4" Below the Top of the 3" Accent Tube
- Step Design Allows for Easy Debris Removal with 1/2" Holes