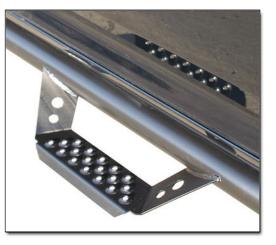

www.luvernetruck.com

New Off-Road Styling...

- Features a 3", 14 ga. 409 Stainless Steel Accent Tube which Fits High and Tight to the Truck to Conceal the Underbody Frame
- Step Plates are Constructed from 10 ga. 409 Stainless Steel
- Entire Stainless Steel, No-Rust Assembly is Powder Coated Black
- Includes Vehicle-Specific, High Strength Steel Mounting Brackets
- Features Easy, No-Drill Installation
- The Unique, 31/2" x 12" Slip-Resistant Steps Feature Protruded Circular Treads
- The Step Area is Over 4" Below the Top of the 3" Accent Tube
- Step Design Allows for Easy Debris Removal with 1/2" Holes