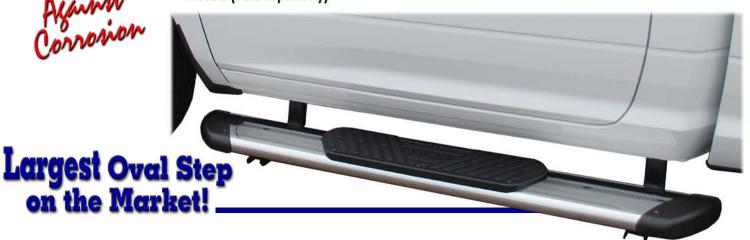

## Available by Popular Demand - a 7" Stainless Steel Oval Step!

Stainless Steel 7" Oval Step with Contoured, Factory-Installed Plastic End Caps

Available in High-Polish or Black Powder Coat Finish (78" and 88" Lengths in Black)

Styling That's Hard to Beat Provided by Matching Angled Step Pads & End Caps

- Features a 7 Inch Wide Step with Factory-Installed, Rugged Non-Skid Polypropylene Step Pads for Safe and Secure Entry & Exit from Your Vehicle
- Oversize Step Pads are Securely Bolted Into Place
- Universal Board Lengths Fit a Wide Range of Cab Length & W2W Applications (Step Boards and Brackets Packaged Separately)
- Vehicle-Specific Brackets and Stainless Steel Fasteners Allow for Easy, No-Drill Installation on Most Models (Sold Separately)