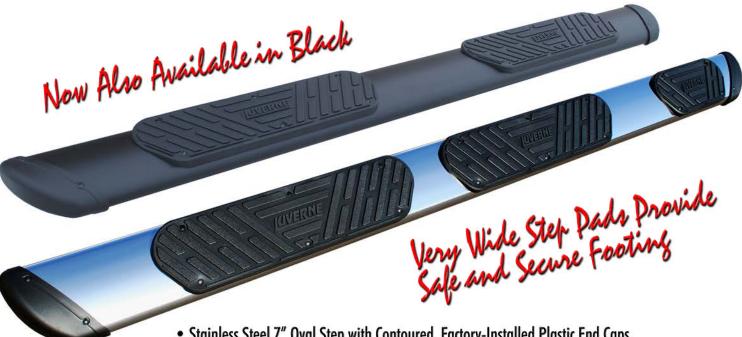

## Available by Popular Demand - a 7" Stainless Steel Oval Step!

Stainless Steel 7" Oval Step with Contoured, Factory-Installed Plastic End Caps

Available in High-Polish or Black Powder Coat Finish (78" and 88" Lengths in Black)

Styling That's Hard to Beat Provided by Matching Angled Step Pads & End Caps

- Features a 7 Inch Wide Step with Factory-Installed, Rugged Non-Skid Polypropylene Step Pads for Safe and Secure Entry & Exit from Your Vehicle
- Oversize Step Pads are Securely Bolted Into Place
- Universal Board Lengths Fit a Wide Range of Cab Length & W2W Applications (Step Boards and Brackets Packaged Separately)
- Vehicle-Specific Brackets and Stainless Steel Fasteners Allow for Easy, No-Drill Installation on Most Models (Sold Separately)