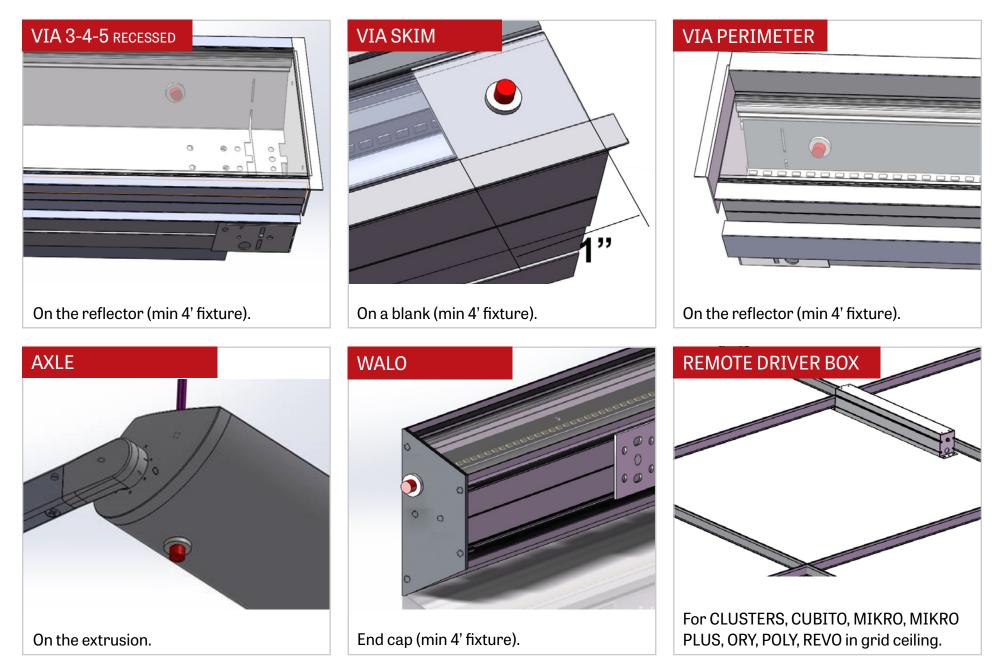

### LUMENWERX

' fixture). On a blank (min 4' fixture).

April 14, 2021

On the end cap (min 4' fixture).

www.lumenwerx.com (T) 514-225-4304 (F) 514-931-4862 © All rights are reserved to Lumenwerx ULC. Lumenwerx ULC. reserves the right to change or modify product specifications without notification.

On the reflector (min 4' fixture).