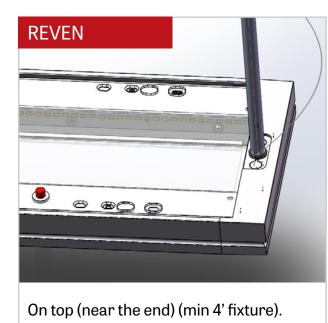

#### LED **EMERGENCY BATTERY PACK - TESTING BUTTON LOCATION**

On top (near the end) (min 4' fixture).

www.lumenwerx.com (T) 514-225-4304 (F) 514-931-4862 © All rights are reserved to Lumenwerx ULC. Lumenwerx ULC. reserves the right to change or modify product specifications without notification.