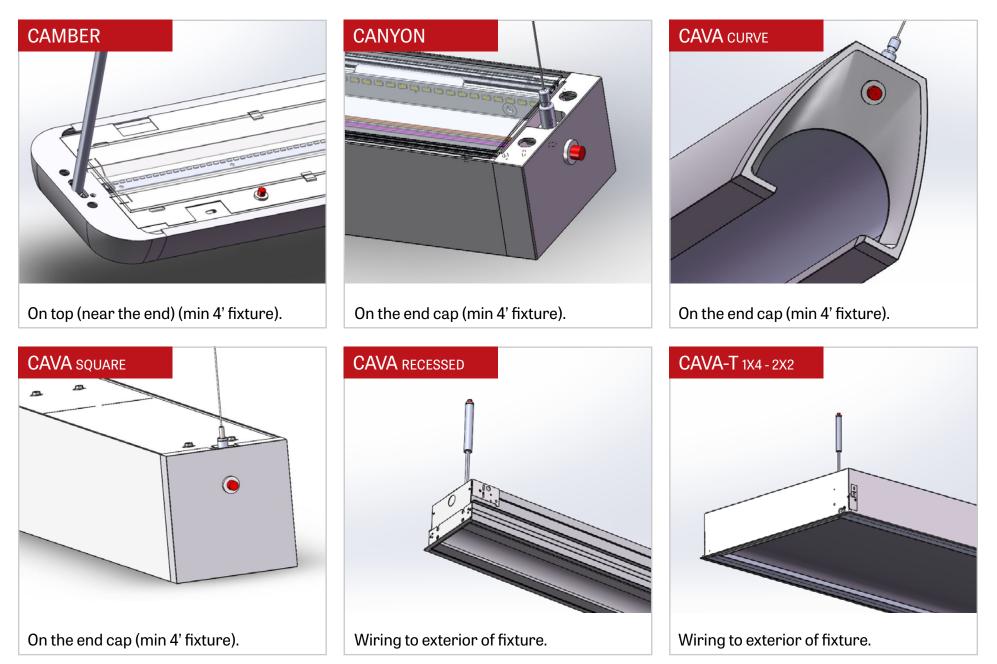

#### LED **EMERGENCY BATTERY PACK - TESTING BUTTON LOCATION**

On top (near the end) (min 4' fixture).

www.lumenwerx.com (T) 514-225-4304 (F) 514-931-4862 © All rights are reserved to Lumenwerx ULC. Lumenwerx ULC. reserves the right to change or modify product specifications without notification.

### LUMENWERX

' fixture). On a blank (min 4' fixture).

April 14, 2021

On the end cap (min 4' fixture).

www.lumenwerx.com (T) 514-225-4304 (F) 514-931-4862 © All rights are reserved to Lumenwerx ULC. Lumenwerx ULC. reserves the right to change or modify product specifications without notification.