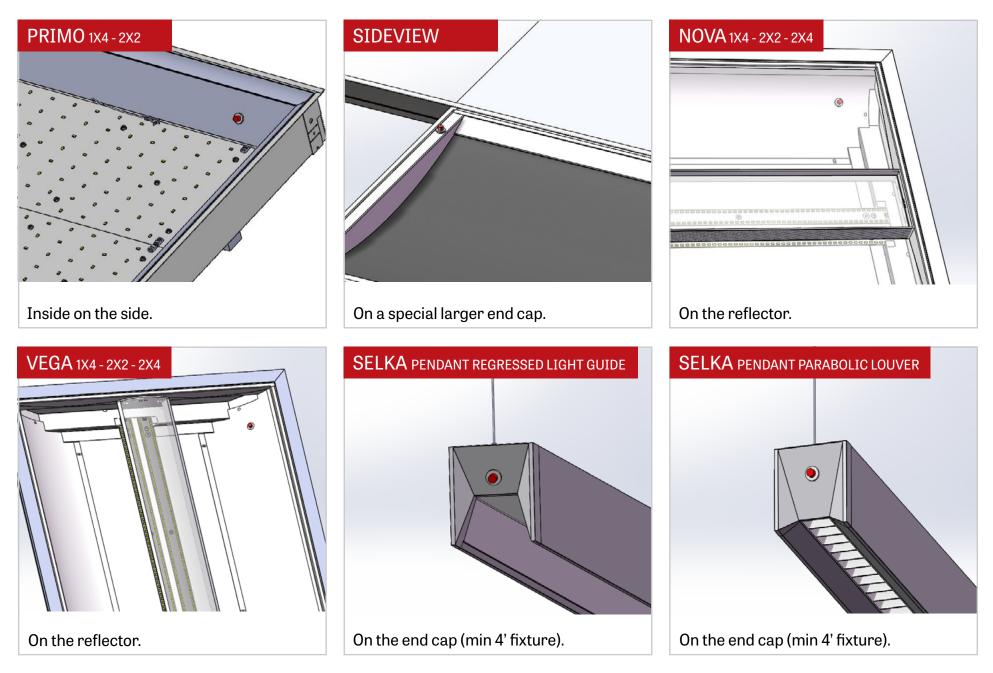

## **LED** EMERGENCY BATTERY PACK - TESTING BUTTON LOCATION

## LED EMERGENCY BATTERY PACK - TESTING BUTTON LOCATION