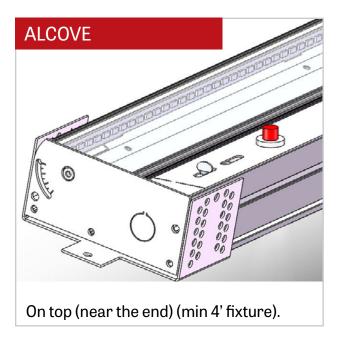

#### LED **EMERGENCY BATTERY PACK - TESTING BUTTON LOCATION**

On top (near the end) (min 4' fixture).

www.lumenwerx.com (T) 514-225-4304 (F) 514-931-4862 © All rights are reserved to Lumenwerx ULC. Lumenwerx ULC. reserves the right to change or modify product specifications without notification.