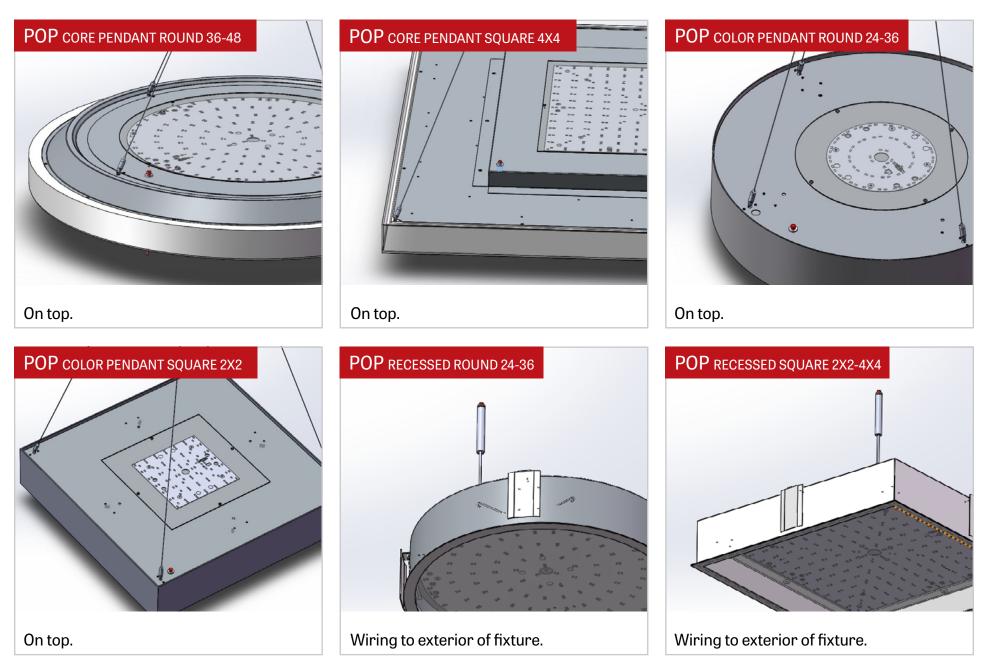

### LUMENWERX

' fixture). On a blank (min 4' fixture).

April 14, 2021

On the end cap (min 4' fixture).

www.lumenwerx.com (T) 514-225-4304 (F) 514-931-4862 © All rights are reserved to Lumenwerx ULC. Lumenwerx ULC. reserves the right to change or modify product specifications without notification.

On the reflector (min 4' fixture).