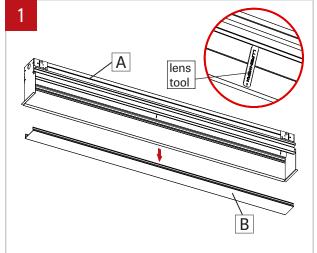

Make sure the power to the fixure (A) is turned off. Remove the lens (B) with the included lens tool.

Disconnect LED molex connector (C) by taking a pointed object and pressing on the two tabs on the top. Unscrew the cartridge (D) and place it in a safe place.