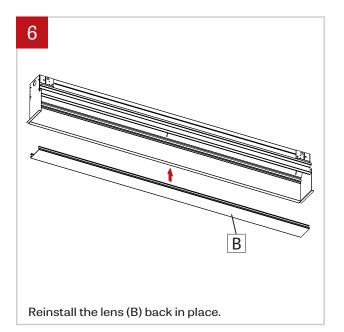

Make sure the power to the fixure (A) is turned off. Remove the lens (B) with the included lens tool.

Disconnect LED molex connector (C) by taking a pointed object and pressing on the two tabs on the top. Unscrew the cartridge (D) and place it in a safe place.