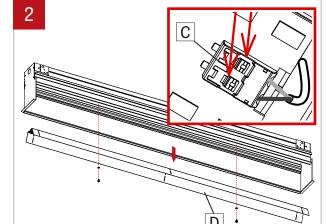

Make sure the power to the fixure (A) is turned off. Remove the lens (B) with the included lens tool.

Disconnect LED molex connector (C) by taking a pointed object and pressing on the two tabs on the top. Unscrew the cartridge (D) and place it in a safe place.

Reconnect the LED connector (C) to the cartridge (D). Reinstall the cartridge (D) by **using a screw with plastic washer. Do not apply too much pressure.** 

www.lumenwerx.com (T) 514-225-4304 (F) 514-931-4862 © All rights are reserved to LumenWerx ULC.