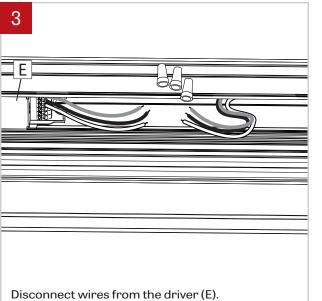

Reconnect the LED connector (C) to the cartridge (D). Reinstall the cartridge (D) by **using a screw with plastic washer. Do not apply too much pressure.** 

www.lumenwerx.com (T) 514-225-4304 (F) 514-931-4862 © All rights are reserved to LumenWerx ULC.