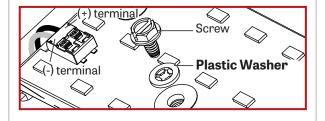

## IMPORTANT: Installation instructions are shown with Via Perimeter 3 and applies to all Via Perimeter sizes NOTE: Wire dimming conductors as Class 1

Reflector must be reinstalled with the screw <u>and</u> plastic washer that was originally supplied. If not, it can result in an electrical failure Make sure to reconnect the wires to the LED boards correctly

Reconnect the LED connector (C) to the cartridge (D). Reinstall the cartridge (D) by **using a screw with plastic washer. Do not apply too much pressure.** 

www.lumenwerx.com (T) 514-225-4304 (F) 514-931-4862 © All rights are reserved to LumenWerx ULC.