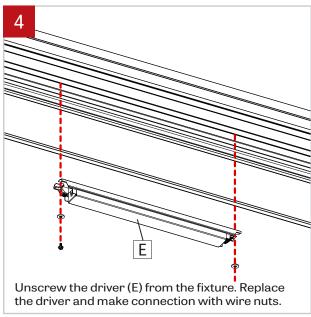

## IMPORTANT: Installation instructions are shown with Via Perimeter 3 and applies to all Via Perimeter sizes NOTE: Wire dimming conductors as Class 1

Reflector must be reinstalled with the screw <u>and</u> plastic washer that was originally supplied. If not, it can result in an electrical failure Make sure to reconnect the wires to the LED boards correctly