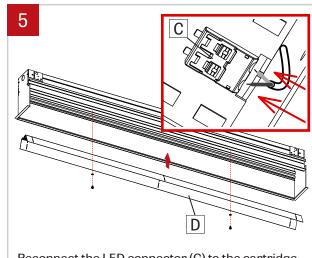

Reconnect the LED connector (C) to the cartridge (D). Reinstall the cartridge (D) by **using a screw with plastic washer. Do not apply too much pressure.** 

www.lumenwerx.com (T) 514-225-4304 (F) 514-931-4862 © All rights are reserved to LumenWerx ULC.