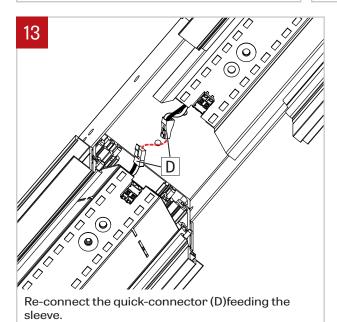

### END SLEEVE ADJUSTEMENT INSTRUCTION

Using the push pins (E) as guide, connect the two extrusions together. Make sure that there is no gaps between the two extrusions.

You are ready to proceed to your installation. Please refer to the proper installation instructions according to your fixture's mounting.