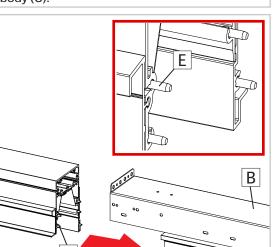

A miter saw is **REQUIRED** for **ON SITE sleeve adjustment** 

Remove the lens (A) using the included lens toolz.

5

Remove the sleeve (B) from the main body. Make sure to not lose any of the 6 push pins (E).