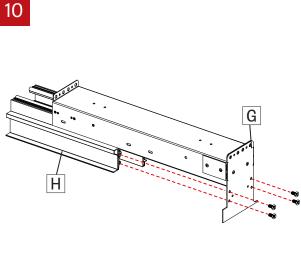

#### Remove the screws on the sleeve's end cap (G).

Slide the cut extrusions (H) all the way to the end cap (G). Put the screws back on the end cap (G).

Page: 2/3

www.lumenwerx.com (T) 514-225-4304 (F) 514-931-4862 
All rights are reserved to LumenWerx ULC. | FILENAME:VIA-3-5-PERIMETER-END-SLEEVE-ADJUSTEMENT-INST | November 16, 2019