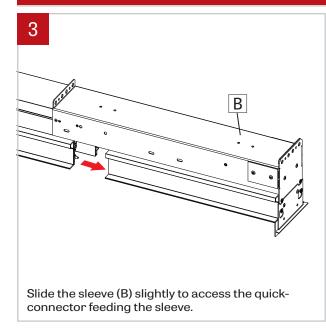

A miter saw is **REQUIRED** for **ON SITE sleeve adjustment** 

Remove the lens (A) using the included lens toolz.

5

Remove the sleeve (B) from the main body. Make sure to not lose any of the 6 push pins (E).