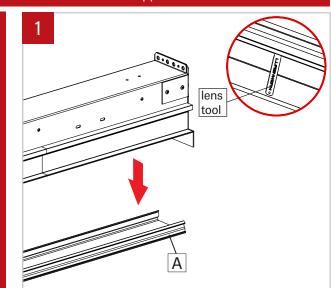

A miter saw is **REQUIRED** for **ON SITE sleeve adjustment** 

Remove the lens (A) using the included lens toolz.

5

Remove the sleeve (B) from the main body. Make sure to not lose any of the 6 push pins (E).