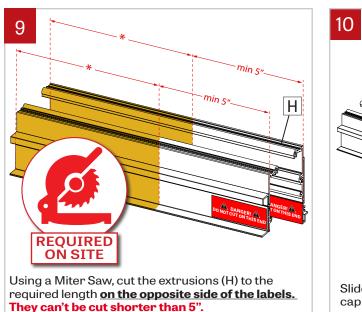

A miter saw is **REQUIRED** for **ON SITE sleeve adjustment** 

Remove the lens (A) using the included lens toolz.

5

Remove the sleeve (B) from the main body. Make sure to not lose any of the 6 push pins (E).