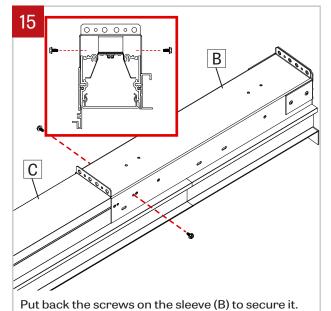

A miter saw is **REQUIRED** for **ON SITE sleeve adjustment** 

Remove the lens (A) using the included lens toolz.

5

Remove the sleeve (B) from the main body. Make sure to not lose any of the 6 push pins (E).