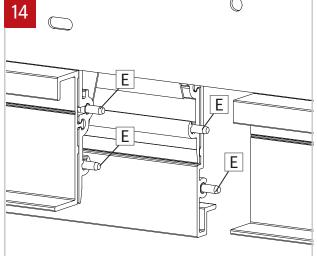

### END SLEEVE ADJUSTEMENT INSTRUCTION

Using the push pins (E) as guide, connect the two extrusions together. Make sure that there is no gaps between the two extrusions.

You are ready to proceed to your installation. Please refer to the proper installation instructions according to your fixture's mounting.