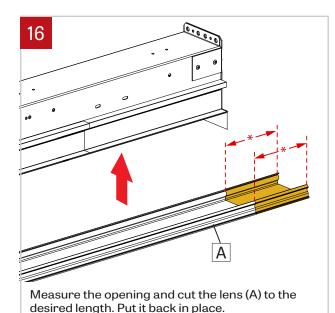

#### IMPORTANT: Installation instructions are shown with Via Perimeter 3 and applies to all Via Perimeter sizes

Before you start, measure your opening to determine the exact dimension

DO NOT cut LED board, LED board in sleeve will easily slide over LED board in extrusion.