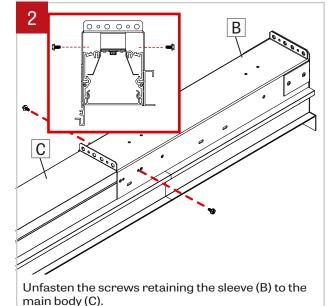

A miter saw is **REQUIRED** for **ON SITE sleeve adjustment** 

Remove the lens (A) using the included lens toolz.

5

Remove the sleeve (B) from the main body. Make sure to not lose any of the 6 push pins (E).