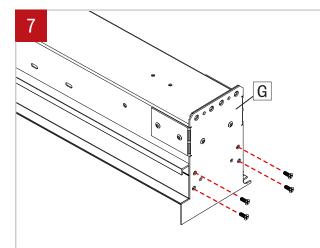

#### Remove the screws on the sleeve's end cap (G).

Slide the cut extrusions (H) all the way to the end cap (G). Put the screws back on the end cap (G).

Page: 2/3

www.lumenwerx.com (T) 514-225-4304 (F) 514-931-4862 
All rights are reserved to LumenWerx ULC. | FILENAME:VIA-3-5-PERIMETER-END-SLEEVE-ADJUSTEMENT-INST | November 16, 2019