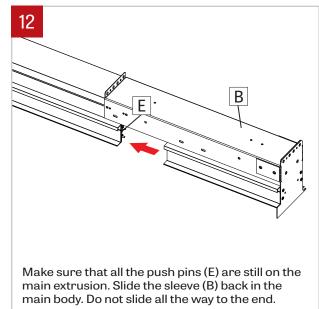

### END SLEEVE ADJUSTEMENT INSTRUCTION

Using the push pins (E) as guide, connect the two extrusions together. Make sure that there is no gaps between the two extrusions.

You are ready to proceed to your installation. Please refer to the proper installation instructions according to your fixture's mounting.