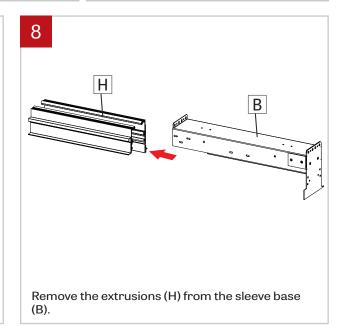

#### Remove the screws on the sleeve's end cap (G).

Slide the cut extrusions (H) all the way to the end cap (G). Put the screws back on the end cap (G).

Page: 2/3

www.lumenwerx.com (T) 514-225-4304 (F) 514-931-4862 
All rights are reserved to LumenWerx ULC. | FILENAME:VIA-3-5-PERIMETER-END-SLEEVE-ADJUSTEMENT-INST | November 16, 2019