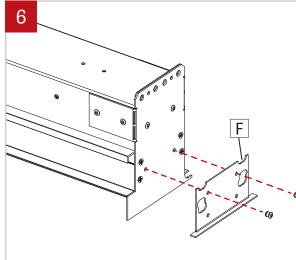

### END SLEEVE ADJUSTEMENT INSTRUCTION

**OPTIONAL:** If the fixture is mounted flush to the wall, take out the end cap's flange (F) by removing the rivets.