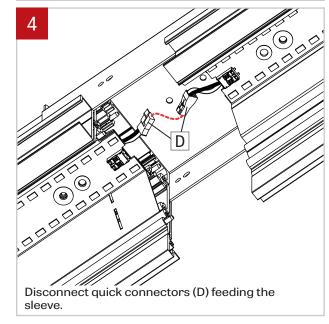

A miter saw is **REQUIRED** for **ON SITE sleeve adjustment** 

Remove the lens (A) using the included lens toolz.

5

Remove the sleeve (B) from the main body. Make sure to not lose any of the 6 push pins (E).