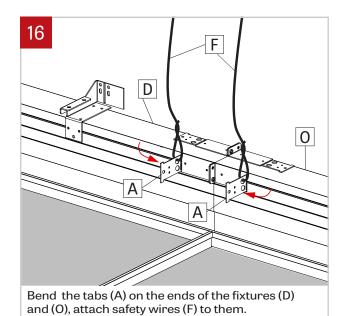

### **GRID CEILING - INSTALLATION INSTRUCTIONS**

IMPORTANT: Installation instructions are shown with Via Perimeter 3 and applies to all Via Perimeter sizes

**NOTE**: Wire dimming conductors as Class 1

Bend the tabs (A) on the end of the fixture. For a continuous system, leave tabs close. For sleeve adjustment, please refer to end-sleeve installation sheet.

between the two fixtures (D) and (O).