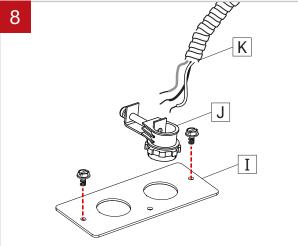

#### **GRID CEILING - INSTALLATION INSTRUCTIONS**

Remove power plate (I) from fixture and install BX connector (J) (by other) and BX cable (K) (by other) through the power plate. Tighten BX connector (J) screw.

Connect cables from the BX cable (K) to the driver wires (L) using wire nuts (M).

For a continuous system, repeat steps 2 and 3 then raise the first fixture (D) in the run above the ceiling and lower onto the T-bar (E) and the J-Bar (C), adjustable of 1/4". Repeat for the second fixture. Please install the fixture's flange above the tile. For sleeve adjustment, please refer to end-sleeve installation sheet.