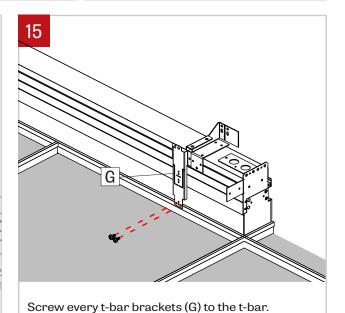

Raise the fixture above the ceiling and lower the fixture (D) onto the T-bars (E) and the J-Bar (C), adjustable of 1/4". Please install the fixture's flange above the tile.

Screw every T-bar brackets (G) to the t-bar.