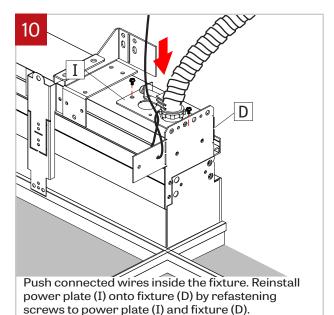

Connect cables from the BX cable (K) to the driver wires (L) using wire nuts (M).

For a continuous system, repeat steps 2 and 3 then raise the first fixture (D) in the run above the ceiling and lower onto the T-bar (E) and the J-Bar (C), adjustable of 1/4". Repeat for the second fixture. Please install the fixture's flange above the tile. For sleeve adjustment, please refer to end-sleeve installation sheet.