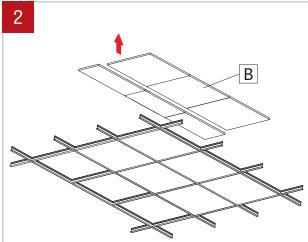

Remove ceilling tiles (B) where the fixture will be installed as well as the adjacent tiles for easy access during installation.

Locate J-Bar (C) position using provided client drawing. Install J-Bar (C) to wall. Align with structural stud or use drywall anchors when needed.