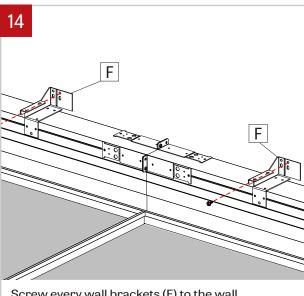

### **GRID CEILING - INSTALLATION INSTRUCTIONS**

Slide the four fixture brackets (P) and attach them with screws. Repeat for all fixtures in the run.

Screw every wall brackets (F) to the wall.