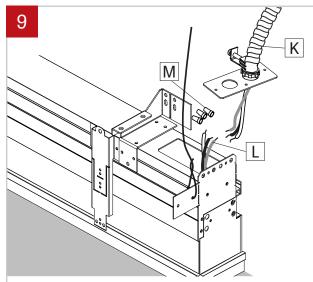

#### **GRID CEILING - INSTALLATION INSTRUCTIONS**

Remove power plate (I) from fixture and install BX connector (J) (by other) and BX cable (K) (by other) through the power plate. Tighten BX connector (J) screw.

Connect cables from the BX cable (K) to the driver wires (L) using wire nuts (M).

For a continuous system, repeat steps 2 and 3 then raise the first fixture (D) in the run above the ceiling and lower onto the T-bar (E) and the J-Bar (C), adjustable of 1/4". Repeat for the second fixture. Please install the fixture's flange above the tile. For sleeve adjustment, please refer to end-sleeve installation sheet.