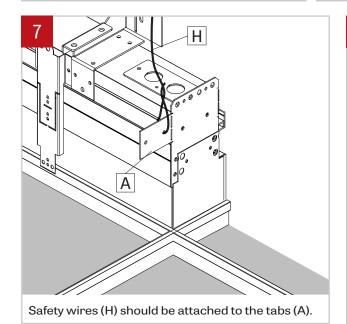

### **GRID CEILING - INSTALLATION INSTRUCTIONS**

IMPORTANT: Installation instructions are shown with Via Perimeter 3 and applies to all Via Perimeter sizes

**NOTE**: Wire dimming conductors as Class 1

Bend the tabs (A) on the end of the fixture. For a continuous system, leave tabs close. For sleeve adjustment, please refer to end-sleeve installation sheet.