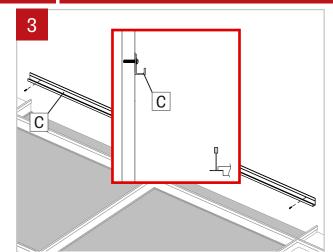

Remove ceilling tiles (B) where the fixture will be installed as well as the adjacent tiles for easy access during installation.

Locate J-Bar (C) position using provided client drawing. Install J-Bar (C) to wall. Align with structural stud or use drywall anchors when needed.