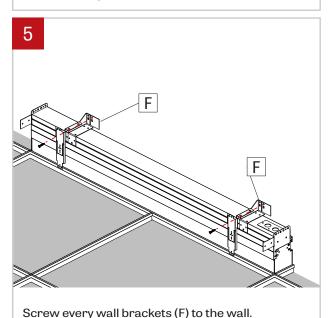

### **GRID CEILING - INSTALLATION INSTRUCTIONS**

Slide the four fixture brackets (P) and attach them with screws. Repeat for all fixtures in the run.

Screw every wall brackets (F) to the wall.