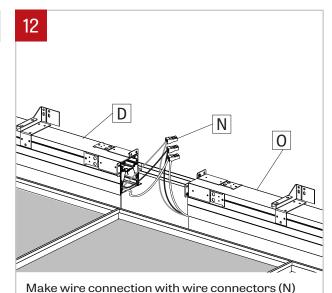

the J-Bar (C), adjustable of 1/4". Please install the fixture's flange above the tile.





Screw every T-bar brackets (G) to the t-bar.

6

# VIA PERIMETER 3-5

#### **GRID CEILING - INSTALLATION INSTRUCTIONS**







Remove power plate (I) from fixture and install BX connector (J) (by other) and BX cable (K) (by other) through the power plate. Tighten BX connector (J) screw.



Connect cables from the BX cable (K) to the driver wires (L) using wire nuts (M).





For a continuous system, repeat steps 2 and 3 then raise the first fixture (D) in the run above the ceiling and lower onto the T-bar (E) and the J-Bar (C), adjustable of 1/4". Repeat for the second fixture. Please install the fixture's flange above the tile. For sleeve adjustment, please refer to end-sleeve installation sheet.





between the two fixtures (D) and (O).

# VIA PERIMETER 3-5

### **GRID CEILING - INSTALLATION INSTRUCTIONS**





Slide the four fixture brackets (P) and attach them with screws. Repeat for all fixtures in the run.



Screw every wall brackets (F) to the wall.