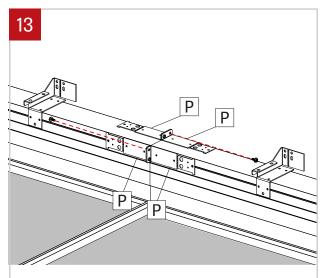

### **GRID CEILING - INSTALLATION INSTRUCTIONS**

Slide the four fixture brackets (P) and attach them with screws. Repeat for all fixtures in the run.

Screw every wall brackets (F) to the wall.