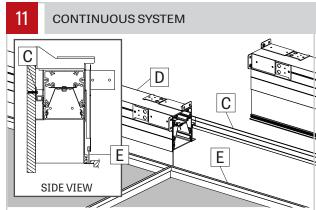

Connect cables from the BX cable (K) to the driver wires (L) using wire nuts (M).

For a continuous system, repeat steps 2 and 3 then raise the first fixture (D) in the run above the ceiling and lower onto the T-bar (E) and the J-Bar (C), adjustable of 1/4". Repeat for the second fixture. Please install the fixture's flange above the tile. For sleeve adjustment, please refer to end-sleeve installation sheet.