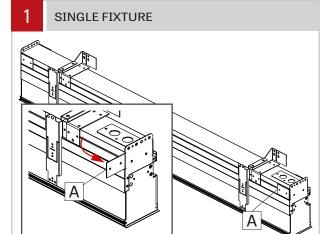

### **GRID CEILING - INSTALLATION INSTRUCTIONS**

IMPORTANT: Installation instructions are shown with Via Perimeter 3 and applies to all Via Perimeter sizes

**NOTE**: Wire dimming conductors as Class 1

Bend the tabs (A) on the end of the fixture. For a continuous system, leave tabs close. For sleeve adjustment, please refer to end-sleeve installation sheet.