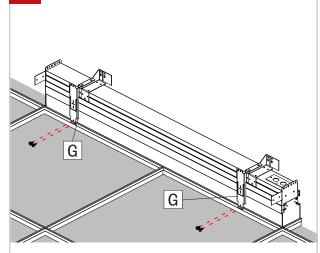

Raise the fixture above the ceiling and lower the fixture (D) onto the T-bars (E) and the J-Bar (C), adjustable of 1/4". Please install the fixture's flange above the tile.

Screw every T-bar brackets (G) to the t-bar.