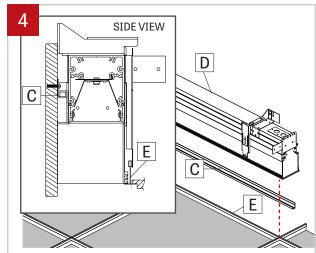

Raise the fixture above the ceiling and lower the fixture (D) onto the T-bars (E) and the J-Bar (C), adjustable of 1/4". Please install the fixture's flange above the tile.

Screw every T-bar brackets (G) to the t-bar.