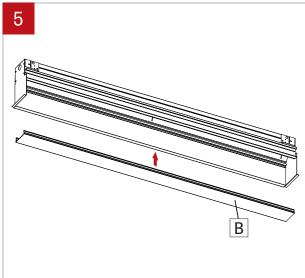

Reinstall the lens (B) back in place.

Page: 1/1

www.lumenwerx.com (T) 514-225-4304 (F) 514-931-4862 © All rights are reserved to LumenWerx ULC. | FILENAME/VIA-3-5-PERIMETER-LED-CARTRIDGE-REPLACEMENT-INST | November 16, 2019