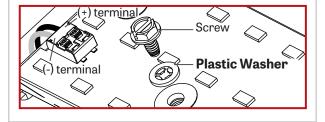

## IMPORTANT: Installation instructions are shown with Via Perimeter 3 and applies to all Via Perimeter sizes NOTE: Wire dimming conductors as Class 1

Reflector must be reinstalled with the screw <u>and</u> plastic washer that was originally supplied. If not, it can result in an electrical failure Make sure to reconnect the wires to the LED boards correctly