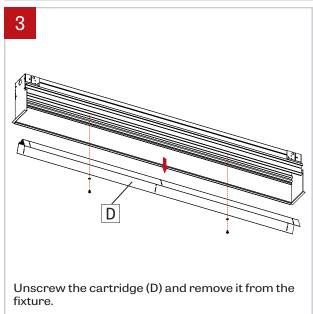

Reinstall the lens (B) back in place.

Page: 1/1

www.lumenwerx.com (T) 514-225-4304 (F) 514-931-4862 © All rights are reserved to LumenWerx ULC. | FILENAME/VIA-3-5-PERIMETER-LED-CARTRIDGE-REPLACEMENT-INST | November 16, 2019