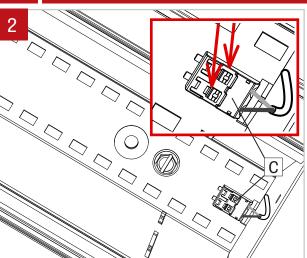

Make sure the power to the fixure (A) is turned off. Remove the lens (B) with the included lens tool.

Disconnect LED molex connector (C) by taking a pointed object and pressing on the two tabs on the top.