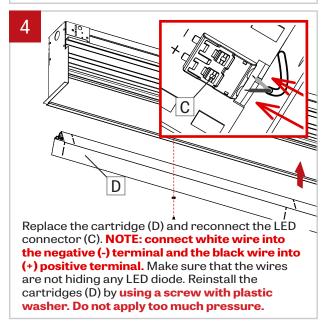

## IMPORTANT: Installation instructions are shown with Via Perimeter 3 and applies to all Via Perimeter sizes NOTE: Wire dimming conductors as Class 1

Reflector must be reinstalled with the screw <u>and</u> plastic washer that was originally supplied. If not, it can result in an electrical failure Make sure to reconnect the wires to the LED boards correctly