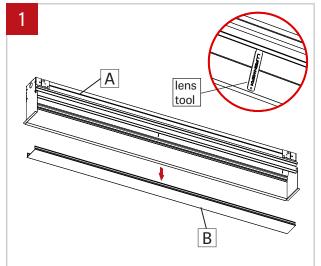

Make sure the power to the fixure (A) is turned off. Remove the lens (B) with the included lens tool.

Disconnect LED molex connector (C) by taking a pointed object and pressing on the two tabs on the top.