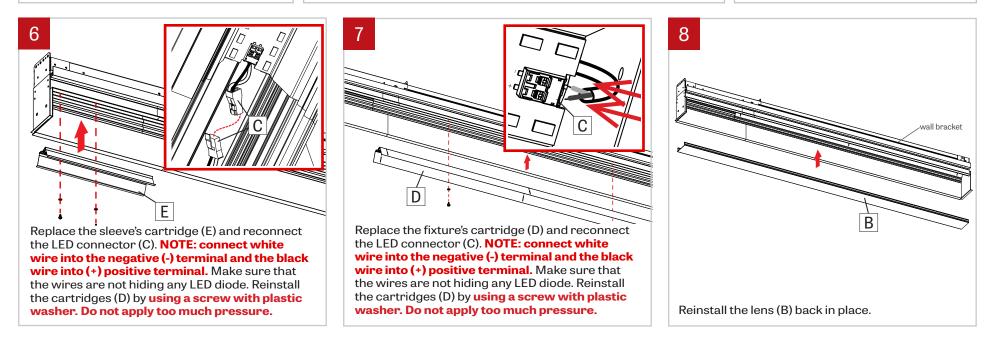

## SLEEVE LED CARTRIDGE REPLACEMENT INSTRUCTION

IMPORTANT: Installation instructions are shown with Via Perimeter 3 and applies to all Via Perimeter sizes NOTE: Wire dimming conductors as Class 1

Reflector must be reinstalled with the screw <u>and</u> plastic washer that was originally supplied. If not, it can result in an electrical failure Make sure to reconnect the wires to the LED boards correctly