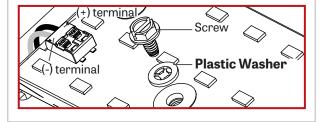

## SLEEVE LED CARTRIDGE REPLACEMENT INSTRUCTION

IMPORTANT: Installation instructions are shown with Via Perimeter 3 and applies to all Via Perimeter sizes NOTE: Wire dimming conductors as Class 1

Reflector must be reinstalled with the screw <u>and</u> plastic washer that was originally supplied. If not, it can result in an electrical failure Make sure to reconnect the wires to the LED boards correctly