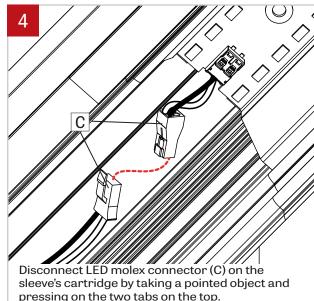

Make sure the power to the fixure (A) is turned off. Remove the lens (B) on the fixture (A) with the included lens tool.

Disconnect LED molex connector (C) on the fixture's cartridge by taking a pointed object and pressing on the two tabs on the top.