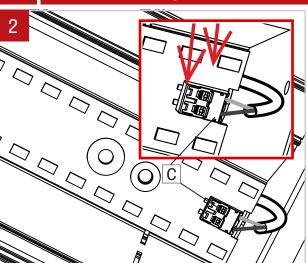

Make sure the power to the fixure (A) is turned off. Remove the lens (B) on the fixture (A) with the included lens tool.

Disconnect LED molex connector (C) on the fixture's cartridge by taking a pointed object and pressing on the two tabs on the top.