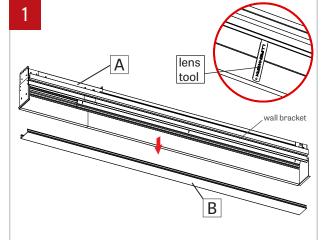

Make sure the power to the fixure (A) is turned off. Remove the lens (B) on the fixture (A) with the included lens tool.

Disconnect LED molex connector (C) on the fixture's cartridge by taking a pointed object and pressing on the two tabs on the top.