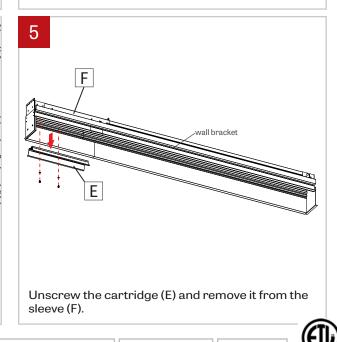

## SLEEVE LED CARTRIDGE REPLACEMENT INSTRUCTION

IMPORTANT: Installation instructions are shown with Via Perimeter 3 and applies to all Via Perimeter sizes NOTE: Wire dimming conductors as Class 1

Reflector must be reinstalled with the screw <u>and</u> plastic washer that was originally supplied. If not, it can result in an electrical failure Make sure to reconnect the wires to the LED boards correctly