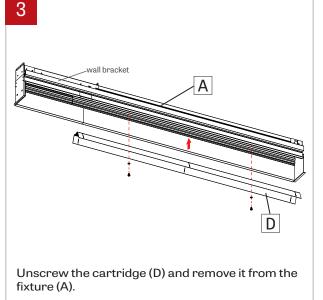

## VIA PERIMETER 3-5

## SLEEVE LED CARTRIDGE REPLACEMENT INSTRUCTION



IMPORTANT: Installation instructions are shown with Via Perimeter 3 and applies to all Via Perimeter sizes NOTE: Wire dimming conductors as Class 1



Reflector must be reinstalled with the screw <u>and</u> plastic washer that was originally supplied. If not, it can result in an electrical failure Make sure to reconnect the wires to the LED boards correctly





Make sure the power to the fixure (A) is turned off. Remove the lens (B) on the fixture (A) with the included lens tool.



Disconnect LED molex connector (C) on the fixture's cartridge by taking a pointed object and pressing on the two tabs on the top.









Page: 1/2

## VIA PERIMETER 3-5

## SLEEVE LED CARTRIDGE REPLACEMENT INSTRUCTION







Page: 2/2

www.lumenwerx.com (T) 514-225-4304 (F) 514-931-4862 @ All rights are reserved to LumenWerx ULC. | FILENAMEVIA-35-PERIMETER-SLEEVE-LED-CARTRIDGE-REPLACEMENT-INST | November 16, 2019