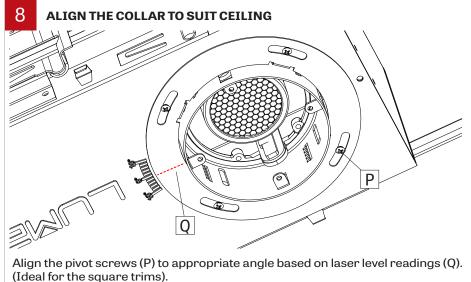

#### LIGHT ENGINE INSTALLATION & ADJUSTABILITY

For standard adjustment, click-in light engine once. For deep regressed adjustment, click-in light engine 2 times. To un-click, push tab (L) next to light engine.

# LIGHT ENGINE INSTALLATION & ADJUSTABILITY

www.lumenwerx.com (T) 514-225-4304 (F) 514-931-4862 © All rights are reserved to Lumenwerx ULC.

VOILA2-RECESSED-INST-REV2

Page: 6 / 9

July 20, 2020