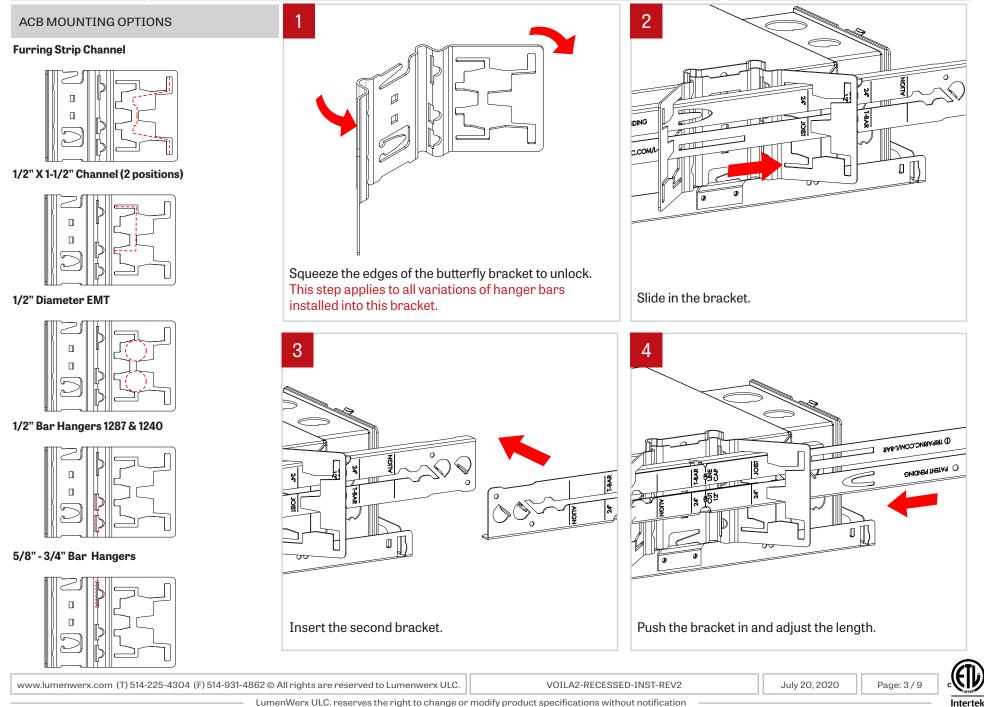

VOILÀ 2



# NOTE: Wire dimming conductors as Class 1

### **OVERVIEW**



VOILA2-RECESSED-INST-REV2





# OPEN FRAME OR IC/CHICAGO INSTALLATION PROCESS





# ADJUSTABLE ROUND/SQUARE DOWNLIGHT - INSTALLATION INSTRUCTIONS









#### LIGHT ENGINE INSTALLATION & ADJUSTABILITY



For standard adjustment, click-in light engine once. For deep regressed adjustment, click-in light engine 2 times. To un-click, push tab (L) next to light engine.



Page: 4 / 9

July 20, 2020





Intertel

### LIGHT ENGINE INSTALLATION & ADJUSTABILITY



LumenWerx ULC. reserves the right to change or modify product specifications without notification

# VOILÀ 2



# LIGHT ENGINE INSTALLATION & ADJUSTABILITY



www.lumenwerx.com (T) 514-225-4304 (F) 514-931-4862 © All rights are reserved to Lumenwerx ULC.





VOILA2-RECESSED-INST-REV2

Page: 6 / 9

July 20, 2020





# ELECTRICAL CONNECTION



## **OPEN FRAME**



VOILA2-RECESSED-INST-REV2

July 20, 2020 Page: 7 / 9







## ELECTRICAL CONNECTION WITH THE REMOTE DRIVER







# BAF