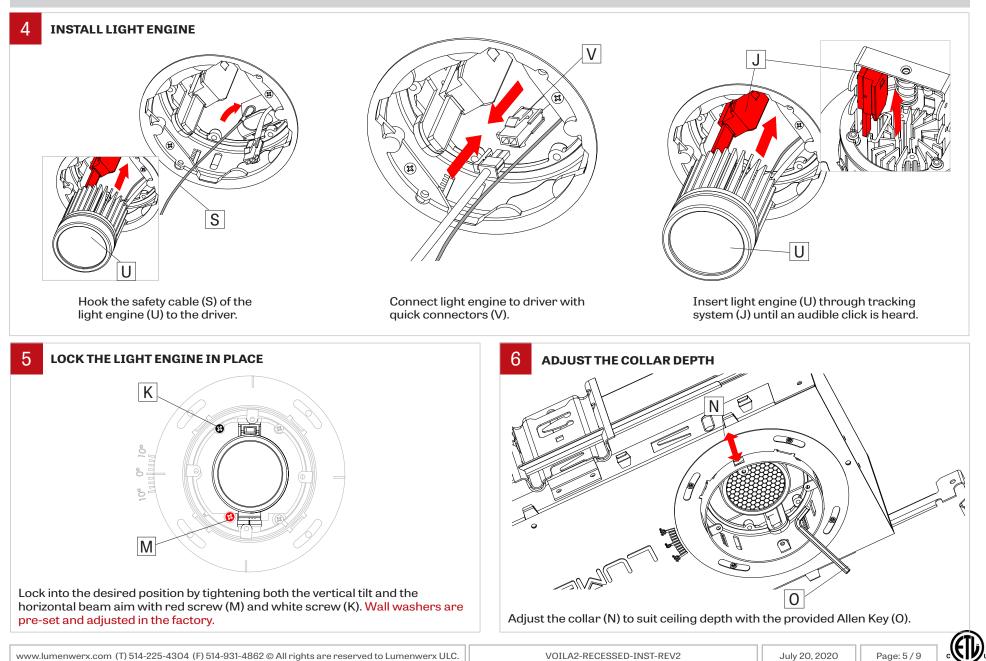

#### LIGHT ENGINE INSTALLATION & ADJUSTABILITY

For standard adjustment, click-in light engine once. For deep regressed adjustment, click-in light engine 2 times. To un-click, push tab (L) next to light engine.

# LIGHT ENGINE INSTALLATION & ADJUSTABILITY

www.lumenwerx.com (T) 514-225-4304 (F) 514-931-4862 © All rights are reserved to Lumenwerx ULC.

VOILA2-RECESSED-INST-REV2

Page: 6 / 9

July 20, 2020