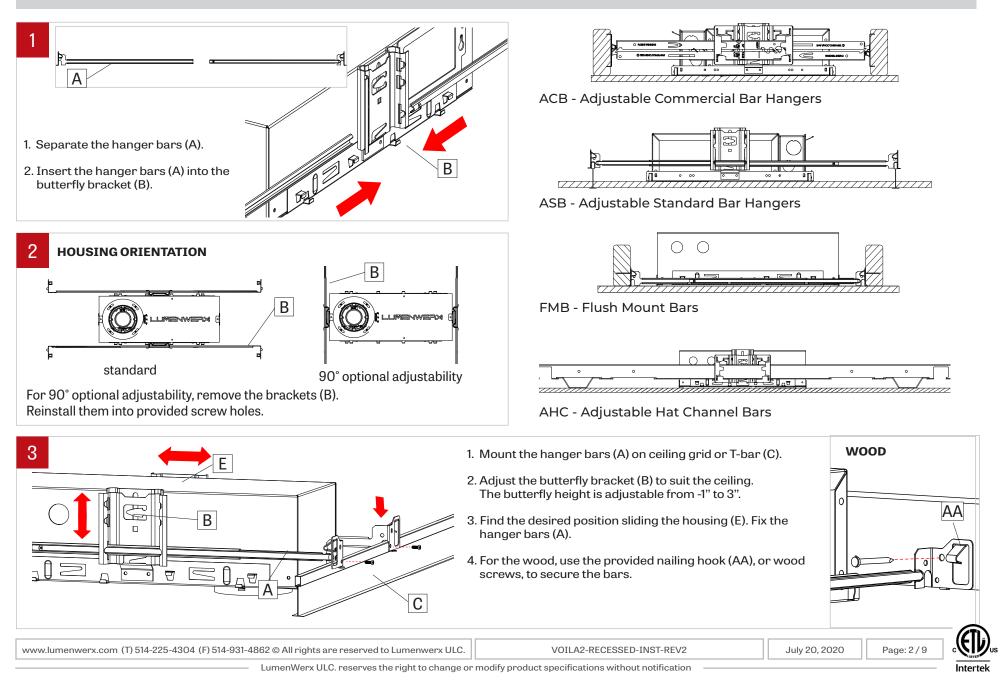

VOILÀ 2



# NOTE: Wire dimming conductors as Class 1

### **OVERVIEW**



VOILA2-RECESSED-INST-REV2





# OPEN FRAME OR IC/CHICAGO INSTALLATION PROCESS





# ADJUSTABLE ROUND/SQUARE DOWNLIGHT - INSTALLATION INSTRUCTIONS









#### LIGHT ENGINE INSTALLATION & ADJUSTABILITY



For standard adjustment, click-in light engine once. For deep regressed adjustment, click-in light engine 2 times. To un-click, push tab (L) next to light engine.



Page: 4 / 9

July 20, 2020





Intertel

### LIGHT ENGINE INSTALLATION & ADJUSTABILITY



LumenWerx ULC. reserves the right to change or modify product specifications without notification

# VOILÀ 2



# LIGHT ENGINE INSTALLATION & ADJUSTABILITY



www.lumenwerx.com (T) 514-225-4304 (F) 514-931-4862 © All rights are reserved to Lumenwerx ULC.





VOILA2-RECESSED-INST-REV2

Page: 6 / 9

July 20, 2020





# ELECTRICAL CONNECTION



## **OPEN FRAME**



VOILA2-RECESSED-INST-REV2

July 20, 2020 Page: 7