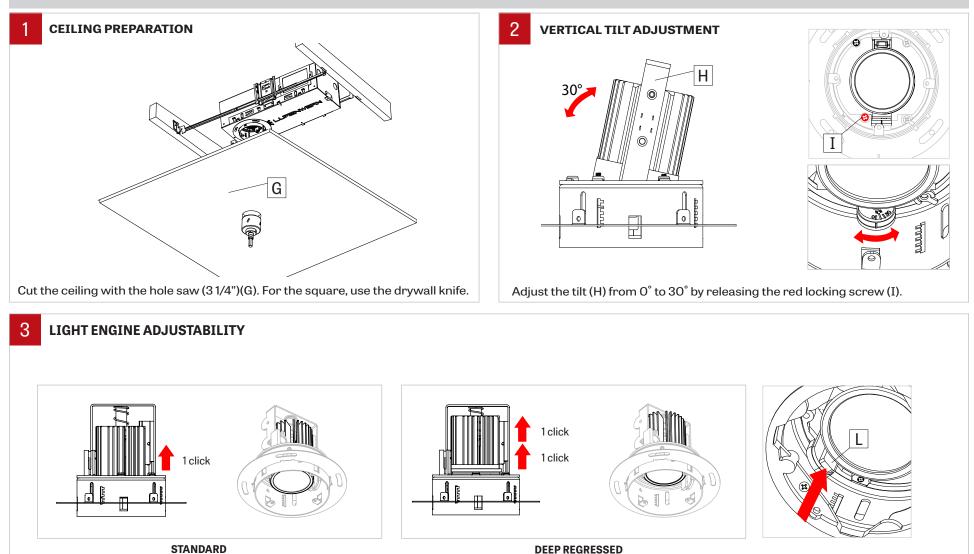

#### LIGHT ENGINE INSTALLATION & ADJUSTABILITY

For standard adjustment, click-in light engine once. For deep regressed adjustment, click-in light engine 2 times. To un-click, push tab (L) next to light engine.

### LIGHT ENGINE INSTALLATION & ADJUSTABILITY

LumenWerx ULC. reserves the right to change or modify product specifications without notification

# LIGHT ENGINE INSTALLATION & ADJUSTABILITY

www.lumenwerx.com (T) 514-225-4304 (F) 514-931-4862 © All rights are reserved to Lumenwerx ULC.

VOILA2-RECESSED-INST-REV2

Page: 6 / 9

July 20, 2020