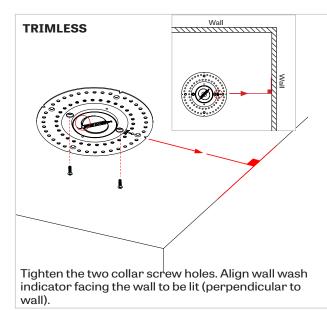

# BAFFLES

Attach the magnetic baffle (Y) on the retaining ring (X).

Optional, attach mud plate with drywall screws. Do not drill through housing.

www.lumenwerx.com (T) 514-225-4304 (F) 514-931-4862 © All rights are reserved to Lumenwerx ULC.