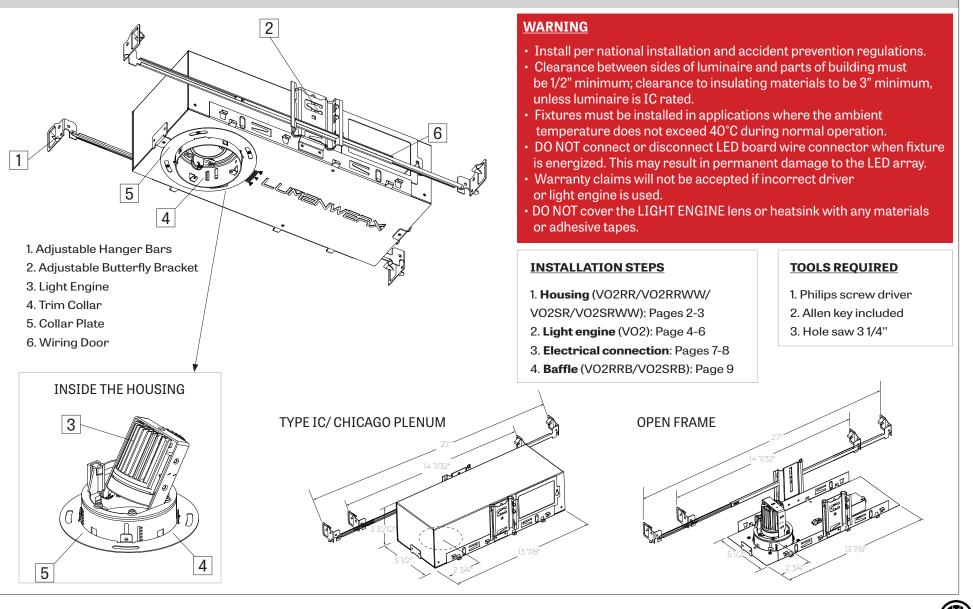

### **OVERVIEW**

VOILA2-RECESSED-INST-REV2

# ADJUSTABLE ROUND/SQUARE DOWNLIGHT - INSTALLATION INSTRUCTIONS