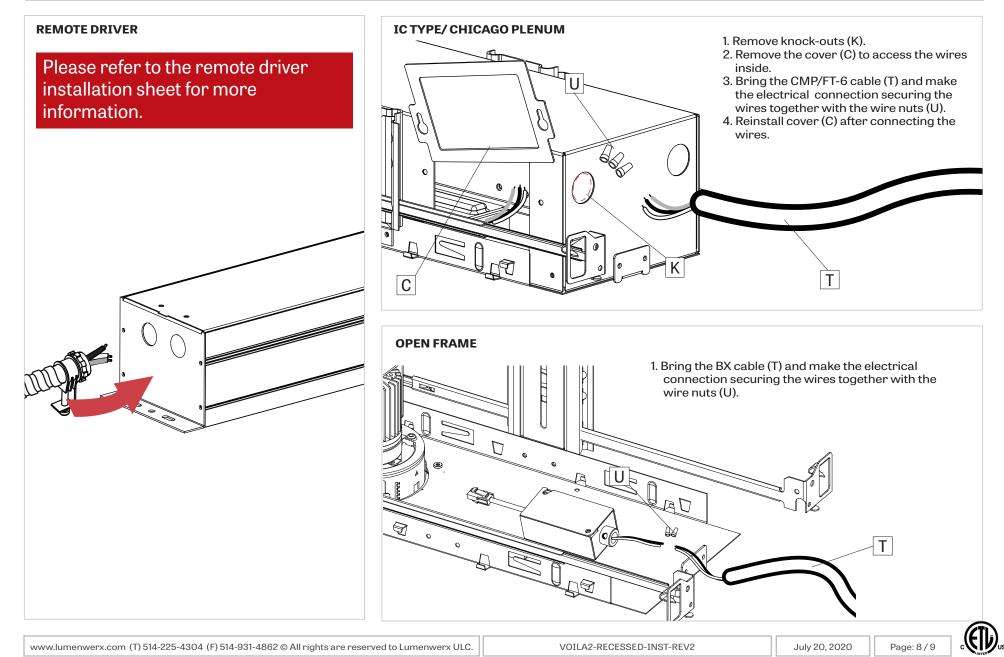

UCTIONS









#### LIGHT ENGINE INSTALLATION & ADJUSTABILITY



For standard adjustment, click-in light engine once. For deep regressed adjustment, click-in light engine 2 times. To un-click, push tab (L) next to light engine.



Page: 4 / 9

July 20, 2020





Intertel

### LIGHT ENGINE INSTALLATION & ADJUSTABILITY



LumenWerx ULC. reserves the right to change or modify product specifications without notification

# VOILÀ 2



# LIGHT ENGINE INSTALLATION & ADJUSTABILITY



www.lumenwerx.com (T) 514-225-4304 (F) 514-931-4862 © All rights are reserved to Lumenwerx ULC.





VOILA2-RECESSED-INST-REV2

Page: 6 / 9

July 20, 2020





# ELECTRICAL CONNECTION



## **OPEN FRAME**



VOILA2-RECESSED-INST-REV2

July 20, 2020 Page: 7 / 9







## ELECTRICAL CONNECTION WITH THE REMOTE DRIVER







# BAFFLES



Attach the magnetic baffle (Y) on the retaining ring (X).





Optional, attach mud plate with drywall screws. Do not drill through housing.



www.lumenwerx.com (T) 514-225-4304 (F) 514-931-4862 © All rights are reserved to Lumenwerx ULC.

VOILA2-RECESSED-INST-REV2

Page: 9 / 9

July 20, 2020