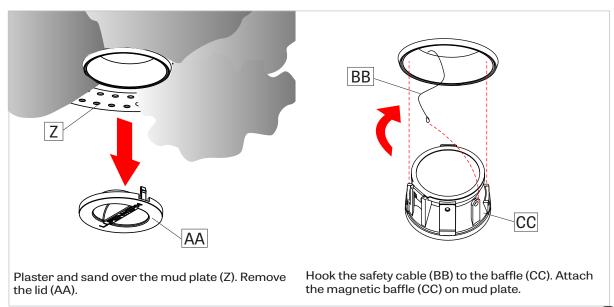

# BAFFLES

Attach the magnetic baffle (Y) on the retaining ring (X).

Optional, attach mud plate with drywall screws. Do not drill through housing.

www.lumenwerx.com (T) 514-225-4304 (F) 514-931-4862 © All rights are reserved to Lumenwerx ULC.