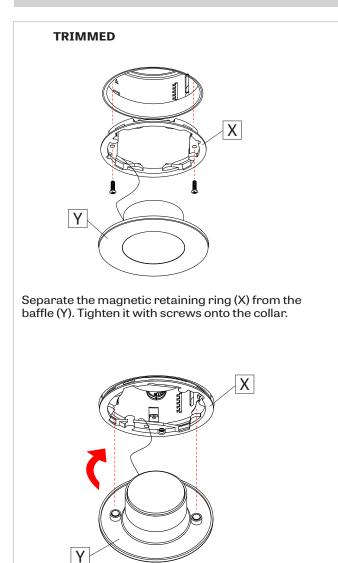

# BAFFLES

Attach the magnetic baffle (Y) on the retaining ring (X).

Optional, attach mud plate with drywall screws. Do not drill through housing.

www.lumenwerx.com (T) 514-225-4304 (F) 514-931-4862 © All rights are reserved to Lumenwerx ULC.