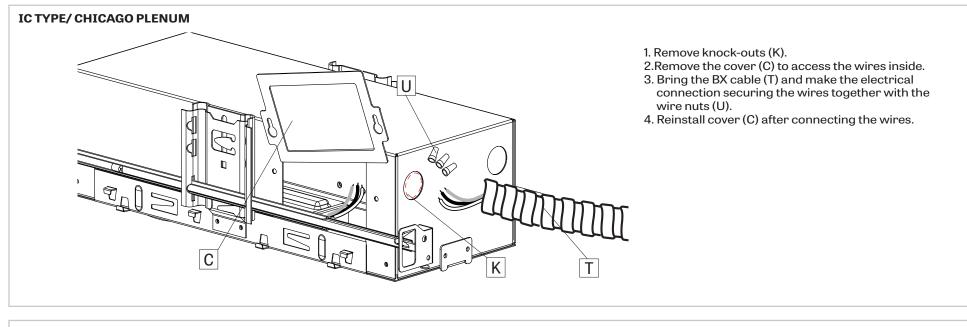

ECESSED-INST-REV2





# OPEN FRAME OR IC/CHICAGO INSTALLATION PROCESS





# ADJUSTABLE ROUND/SQUARE DOWNLIGHT - INSTALLATION INSTRUCTIONS









#### LIGHT ENGINE INSTALLATION & ADJUSTABILITY



For standard adjustment, click-in light engine once. For deep regressed adjustment, click-in light engine 2 times. To un-click, push tab (L) next to light engine.



Page: 4 / 9

July 20, 2020





Intertel

### LIGHT ENGINE INSTALLATION & ADJUSTABILITY



LumenWerx ULC. reserves the right to change or modify product specifications without notification

# VOILÀ 2



# LIGHT ENGINE INSTALLATION & ADJUSTABILITY



www.lumenwerx.com (T) 514-225-4304 (F) 514-931-4862 © All rights are reserved to Lumenwerx ULC.





VOILA2-RECESSED-INST-REV2

Page: 6 / 9

July 20, 2020





# ELECTRICAL CONNECTION



## **OPEN FRAME**



VOILA2-RECESSED-INST-REV2

July 20, 2020 Page: 7 / 9







## ELECTRICAL CONNECTION WITH THE REMOTE DRIVER







# BAFFLES



Attach the magnetic baffle (Y) on the retaining ring (X).





Optional, attach mud plate with drywall screws. Do not drill through housing.



www.lumenwerx.com (T) 514-225-4304 (F) 514-931-4862 © All rights are reserved to Lumenwerx ULC.

VOILA2-RECESSED-INST-REV2

Page: 9 / 9

July 20, 2020