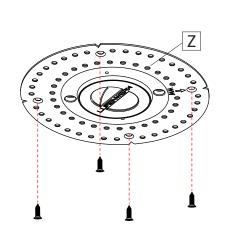

# BAFFLES

Attach the magnetic baffle (Y) on the retaining ring (X).

Optional, attach mud plate with drywall screws. Do not drill through housing.

www.lumenwerx.com (T) 514-225-4304 (F) 514-931-4862 © All rights are reserved to Lumenwerx ULC.