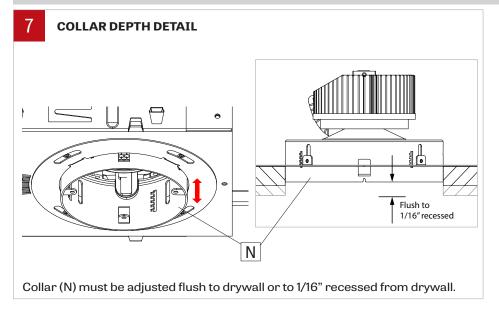

#### LIGHT ENGINE INSTALLATION & ADJUSTABILITY

For standard adjustment, click-in light engine once. For deep regressed adjustment, click-in light engine 2 times. To un-click, push tab (L) next to light engine.

# LIGHT ENGINE INSTALLATION & ADJUSTABILITY

www.lumenwerx.com (T) 514-225-4304 (F) 514-931-4862 © All rights are reserved to Lumenwerx ULC.

VOILA2-RECESSED-INST-REV2

Page: 6 / 9

July 20, 2020