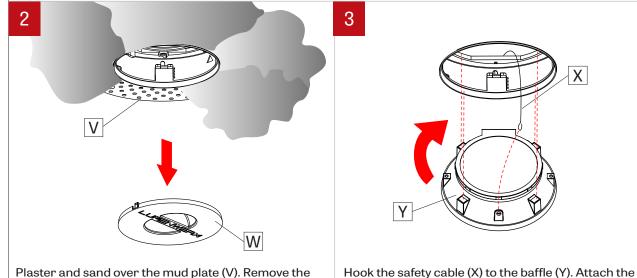

Optional, attach mud plate (V) with 4 screws. Do not drill through the housing.

magnetic baffle (Y) on mud plate.

July 20, 2020

www.lumenwerx.com (T) 514-225-4304 (F) 514-931-4862 © All rights are reserved to Lumenwerx ULC.

lid (W).

VOILA4-RECESSED-AND-EB-INST-REV2

Page: 8 / 9

LumenWerx ULC. reserves the right to change or modify product specifications without notification

Intertek