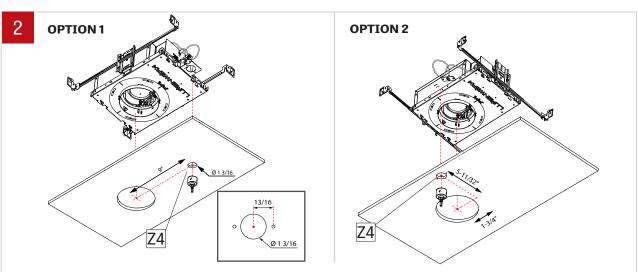

### **EMERGENCY BATTERY OPTION**

Unscrew cover plate (Z1). Make sure the test switch bracket (Z2) is mounted on magnet (Z3) on the housing.

Cut the ceiling with the adjustable hole saw ( $\emptyset$  1 3/16") (Z4) or a drywall router. Follow standard instructions for other steps.