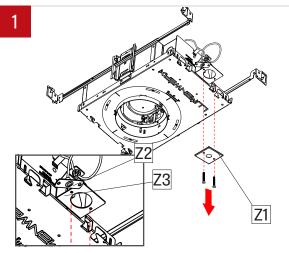

### **EMERGENCY BATTERY OPTION**

Unscrew cover plate (Z1). Make sure the test switch bracket (Z2) is mounted on magnet (Z3) on the housing.

Cut the ceiling with the adjustable hole saw ( $\emptyset$  1 3/16") (Z4) or a drywall router. Follow standard instructions for other steps.