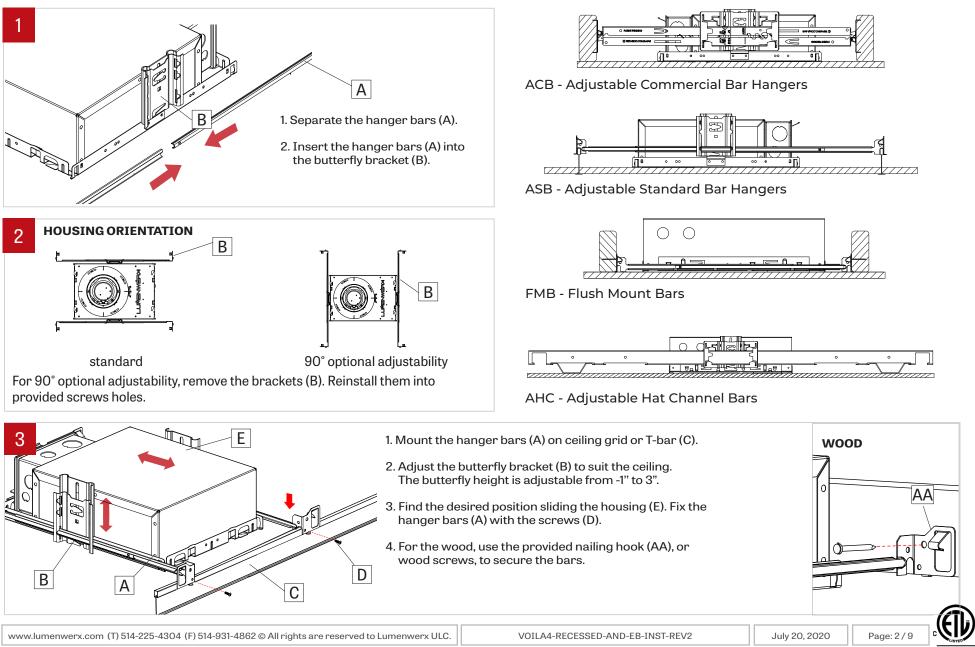

#### OPEN FRAME OR IC/CHICAGO INSTALLATION PROCESS

### ADJUSTABLE ROUND/SQUARE DOWNLIGHT - INSTALLATION INSTRUCTIONS

router.