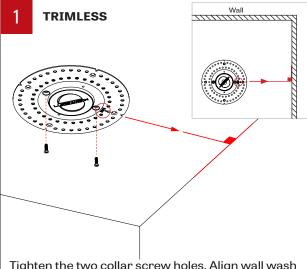

#### BAFFLES

Separate the magnetic retaining ring (T) from the baffle (U). Tighten it with screws onto the collar.

Tighten the two collar screw holes. Align wall wash indicator facing the wall to be lit (perpendicular to wall).