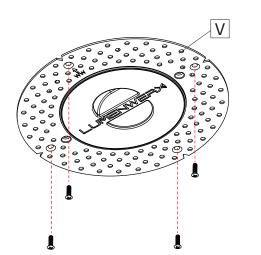

Optional, attach mud plate (V) with 4 screws. Do not drill through the housing.

magnetic baffle (Y) on mud plate.

July 20, 2020

www.lumenwerx.com (T) 514-225-4304 (F) 514-931-4862 © All rights are reserved to Lumenwerx ULC.