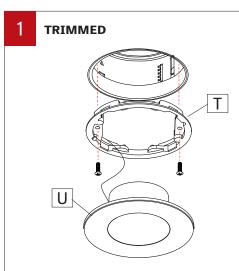

#### BAFFLES

Separate the magnetic retaining ring (T) from the baffle (U). Tighten it with screws onto the collar.

Tighten the two collar screw holes. Align wall wash indicator facing the wall to be lit (perpendicular to wall).