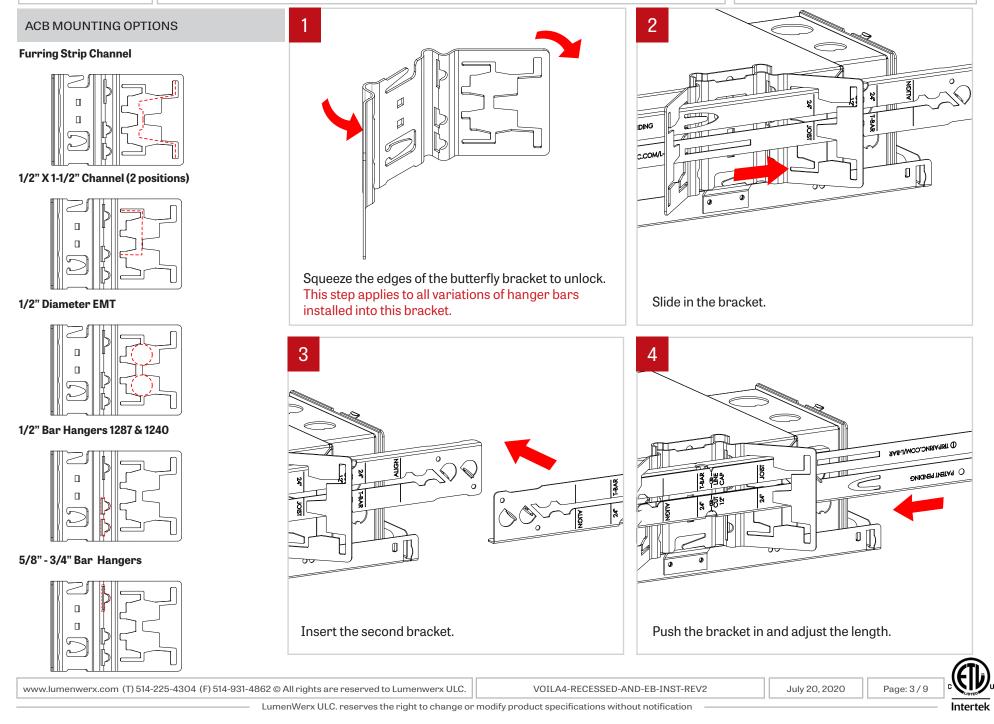

#### OPEN FRAME OR IC/CHICAGO INSTALLATION PROCESS

### ADJUSTABLE ROUND/SQUARE DOWNLIGHT - INSTALLATION INSTRUCTIONS

router.