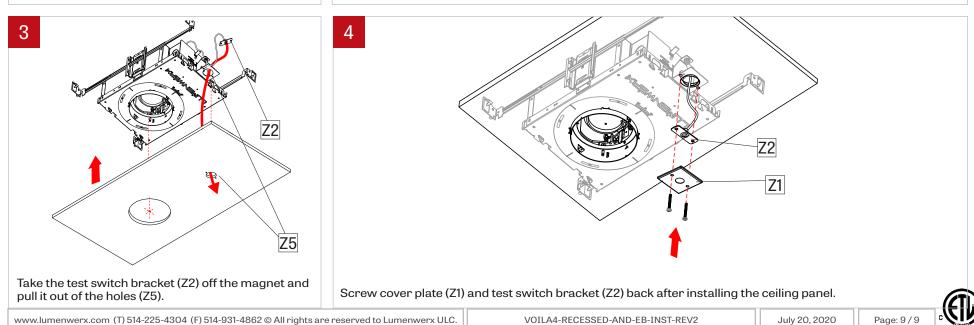

### **EMERGENCY BATTERY OPTION**

Unscrew cover plate (Z1). Make sure the test switch bracket (Z2) is mounted on magnet (Z3) on the housing.

Cut the ceiling with the adjustable hole saw ( $\emptyset$  1 3/16") (Z4) or a drywall router. Follow standard instructions for other steps.