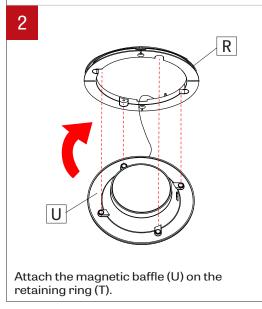

#### BAFFLES

Separate the magnetic retaining ring (T) from the baffle (U). Tighten it with screws onto the collar.

Tighten the two collar screw holes. Align wall wash indicator facing the wall to be lit (perpendicular to wall).