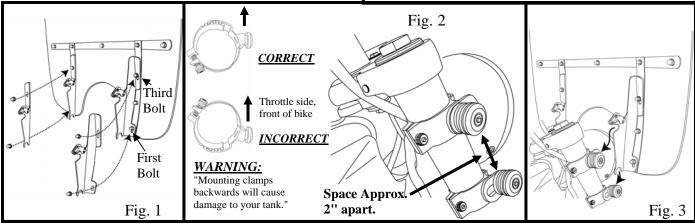

# 1. Cover gas tank and front fender with towels to avoid damage during installation.

- 2. Install the two mounting plates onto the windshield, using the bottom and third bolt up. Leave the nylon washers off. The small tab goes to the bottom, big one at the top. *Tabs point out towards the edge of the windshield.* (see fig. 1)
- 3. Loosely install the four Fork Clamps on the forks, approximately 2" apart. (see figure 2)
- 4. Start with Fork Clamp Bushing adjusted to rear of slot (see figure 4) Then adjust as needed and check for clearance. (See warning above.)
- 5. Slip the windshield mounting plates and windshield onto the fork clamps, (see figure 3 and 5) and secure the left and right side locking mechanism
- 6. Adjust the height, angle and alignment of the windshield and tighten ALL bolts.