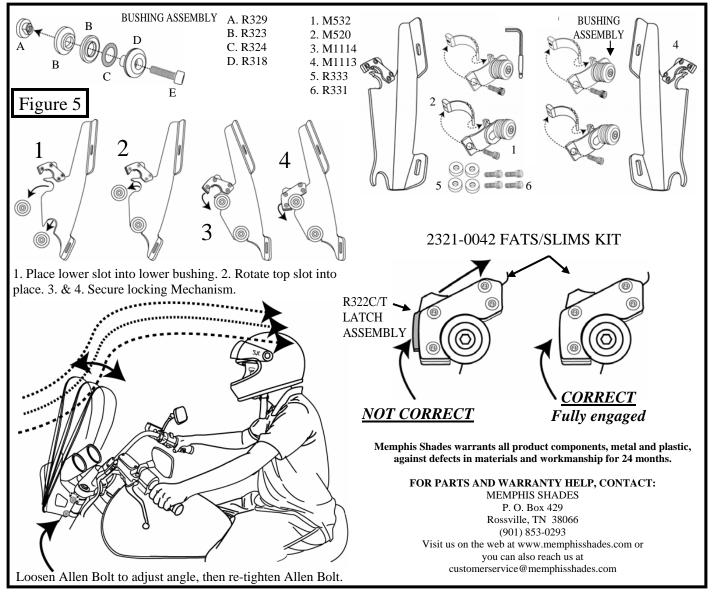

# 1. Cover gas tank and front fender with towels to avoid damage during installation.

- 2. Install the two mounting plates onto the windshield, using the bottom and third bolt up. Leave the nylon washers off. The small tab goes to the bottom, big one at the top. *Tabs point out towards the edge of the windshield.* (see fig. 1)
- 3. Loosely install the four Fork Clamps on the forks, approximately 2" apart. (see figure 2)
- 4. Start with Fork Clamp Bushing adjusted to rear of slot (see figure 4) Then adjust as needed and check for clearance. (See warning above.)
- 5. Slip the windshield mounting plates and windshield onto the fork clamps, (see figure 3 and 5) and secure the left and right side locking mechanism
- 6. Adjust the height, angle and alignment of the windshield and tighten ALL bolts.

Note: This is a detachable windshield, <u>ALWAYS</u> make sure the Locking Mechanism is Fully Engaged after installing the windshield! (see figure 5)