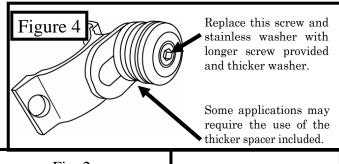

Note: This is a universal mounting kit, additional spacers and bolts have been included. Some applications may require the use of these spacers and bolts. Replace screw and stainless washer with longer screw and thicker washer. (see Figure 4)