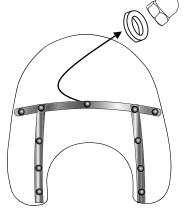

## 2. Mounting Instructions Batwing Fairing

1. Additional tools required, not included in this kit: 7/16" or 11mm wrench.

2. Open the pouch. From inside the pouch push the Long thumb nut (d) through the hole.

4. Align the pouch over the center hole and re-insert the Screw with Washer through the front of the fairing.
Secure in place, inside the pouch using the Long thumb nut (d).

Memphis Shades warrants all product components, metal and plastic, against defects in materials and workmanship for 24 months.