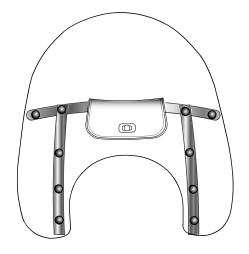

### Single Center Pouch

Use with Memphis Shades Batwing Fairing and Windshield, or Fats / Slim Windshield. Made of weather resistant LeatherTek with clasp fasteners.

## **Single Center Pouch**