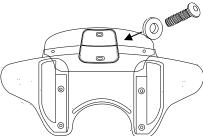

# 3. Mounting Instructions Fats / Slim

- 1. Additional tools required, not included in this kit: 7/16" or 11mm wrench.
- 2. Open the pouch. From inside the pouch push the Short thumb nut (f) through the hole.

3. Remove the existing acorn nut and washer from the center hole on the rear of the top strap Discard both

4. Align the pouch over the center hole and onto the exposed socket head cap screw. Screw in the socket head cap screw with the supplied allen wrench, and secure inside the pouch using the Short thumb nut (f)