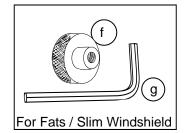

### 1. Kit Contents

| Ref | Part # | Description                 | Qty |
|-----|--------|-----------------------------|-----|
| (a) | 10939  | Mounting Instructions       | 1   |
| (b) | M1517  | Single pouch                | 1   |
| (c) | M1535  | Single pouch ABS Insert     | 1   |
| (d) | M981   | Long thumb nut              | 1   |
| (e) | M943   | 5/32 Short arm allen wrench | 1   |
| (f) | M1538  | Short thumb nut             | 1   |
| (g) | M310   | 3/16 Short arm allen wrench | 1   |

# 3. Mounting Instructions Fats / Slim

- 1. Additional tools required, not included in this kit: 7/16" or 11mm wrench.
- 2. Open the pouch. From inside the pouch push the Short thumb nut (f) through the hole.

3. Remove the existing acorn nut and washer from the center hole on the rear of the top strap Discard both

4. Align the pouch over the center hole and onto the exposed socket head cap screw. Screw in the socket head cap screw with the supplied allen wrench, and secure inside the pouch using the Short thumb nut (f)