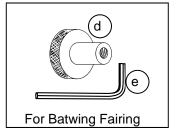

### 1. Kit Contents

| Ref | Part # | Description                 | Qty |
|-----|--------|-----------------------------|-----|
| (a) | 10939  | Mounting Instructions       | 1   |
| (b) | M1517  | Single pouch                | 1   |
| (c) | M1535  | Single pouch ABS Insert     | 1   |
| (d) | M981   | Long thumb nut              | 1   |
| (e) | M943   | 5/32 Short arm allen wrench | 1   |
| (f) | M1538  | Short thumb nut             | 1   |
| (g) | M310   | 3/16 Short arm allen wrench | 1   |

## 2. Mounting Instructions Batwing Fairing

1. Additional tools required, not included in this kit: 7/16" or 11mm wrench.

2. Open the pouch. From inside the pouch push the Long thumb nut (d) through the hole.

4. Align the pouch over the center hole and re-insert the Screw with Washer through the front of the fairing.
Secure in place, inside the pouch using the Long thumb nut (d).

Memphis Shades warrants all product components, metal and plastic, against defects in materials and workmanship for 24 months.