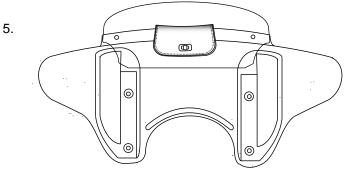

---------------------------|-----|
| (a) | 10939  | Mounting Instructions       | 1   |
| (b) | M1517  | Single pouch                | 1   |
| (c) | M1535  | Single pouch ABS Insert     | 1   |
| (d) | M981   | Long thumb nut              | 1   |
| (e) | M943   | 5/32 Short arm allen wrench | 1   |
| (f) | M1538  | Short thumb nut             | 1   |
| (g) | M310   | 3/16 Short arm allen wrench | 1   |

## 2. Mounting Instructions Batwing Fairing

1. Additional tools required, not included in this kit: 7/16" or 11mm wrench.

2. Open the pouch. From inside the pouch push the Long thumb nut (d) through the hole.





4. Align the pouch over the center hole and re-insert the Screw with Washer through the front of the fairing.
Secure in place, inside the pouch using the Long thumb nut (d).





Memphis Shades warrants all product components, metal and plastic, against defects in materials and workmanship for 24 months.

#### For Parts and Warranty Help, Contact:

Memphis Shades, Inc.

P.O. Box 429

Rossville, TN 38066

(901) 853 0293

Visit us on the web at www.memphisshades.com or you can also reach us by email:

customerservice@memphisshades.com

Mounting Instructions for Fats / Slim windshield shown overleaf



## **Single Center Pouch**

# 3. Mounting Instructions Fats / Slim

- 1. Additional tools required, not included in this kit: 7/16" or 11mm wrench.
- 2. Open the pouch. From inside the pouch push the Short thumb nut (f) through the hole.



3. Remove the existing acorn nut and washer from the center hole on the rear of the top strap Discard both



4. Align the pouch