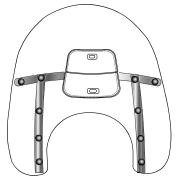

# 3. Mounting Instructions Fats / Slim

- 1. Additional tools required, not included in this kit: 7/16" or 11mm wrench.
- 2. Open the pouch. From inside the pouch push the Short thumb nut (f) through the hole.

3. Remove the existing acorn nut and washer from the center hole on the rear of the top strap Discard both

4. Align the pouch over the center hole and onto the exposed socket head cap screw. Screw in the socket head cap screw with the supplied allen wrench, and secure inside the pouch using the Short thumb nut (f)