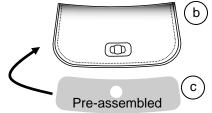

### Single Center Pouch

Use with Memphis Shades Batwing Fairing and Windshield, or Fats / Slim Windshield. Made of weather resistant LeatherTek with clasp fasteners.

### 1. Kit Contents

| Ref | Part # | Description                 | Qty |
|-----|--------|-----------------------------|-----|
| (a) | 10939  | Mounting Instructions       | 1   |
| (b) | M1517  | Single pouch                | 1   |
| (c) | M1535  | Single pouch ABS Insert     | 1   |
| (d) | M981   | Long thumb nut              | 1   |
| (e) | M943   | 5/32 Short arm allen wrench | 1   |
| (f) | M1538  | Short thumb nut             | 1   |
| (g) | M310   | 3/16 Short arm allen wrench | 1   |