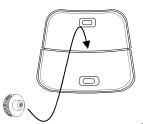

## 2. Mounting Instructions Batwing Fairing

1. Additional tools required, not included in this kit: 7/16" or 11mm wrench.

2. Open the pouch. From inside the pouch push the Long thumb nut (d) through the hole.

4. Align the pouch over the center hole and re-insert the Screw with Washer through the front of the fairing.
Secure in place, inside the pouch using the Long thumb nut (d).

Memphis Shades warrants all product components, metal and plastic, against defects in materials and workmanship for 24 months.