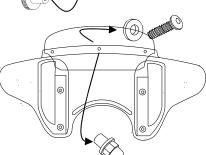

## 2. Mounting Instructions Batwing Fairing

1. Additional tools required, not included in this kit: 7/16" or 11mm wrench.

2. Open the pouch. From inside the pouch push the Long thumb nut (d) through the hole.

4. Align the pouch over the center hole and re-insert the Screw with Washer through the front of the fairing.
Secure in place, inside the pouch using the Long thumb nut (d).

Memphis Shades warrants all product components, metal and plastic, against defects in materials and workmanship for 24 months.