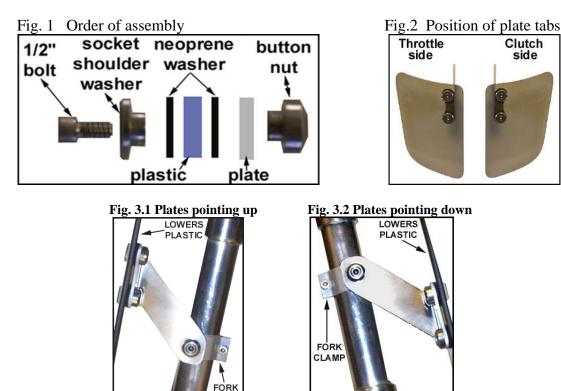

## TOOLS REQUIRED: 3/16" Allen wrench (provided)

- 1. Cover the front fender with a towel, in case you drop something.
- 2. Attach the lowers plastic to the lowers mounting plates using the pre-assembled bolts and button nuts. Install the components in the order shown in. (see Figure 1)

3. The mounting plate tabs should point away from each other when installed correctly. (see Figure 2)

## Note: The mounting plates can be mounted pointing up, for those applications where the windshield is too short to reach them other wise

4. Loosely install the two fork clamps onto the forks. Attach the lowers mounting plates to the fork clamps. Adjust height, angle and position of clamps and then tighten them. (see Figure 3.1 & 3.2)