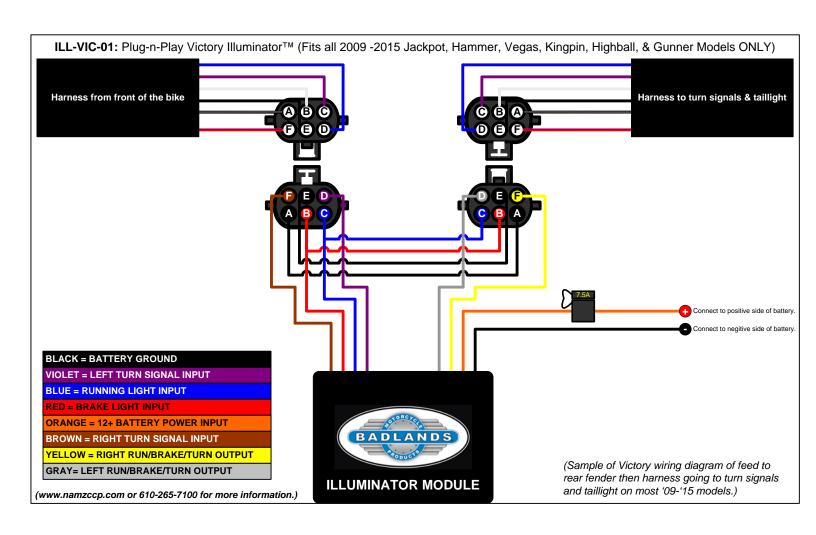

## BADLANDS Victory ILL-VIC-01 Illuminator RUN-BRAKE-TURN Module with LOAD EQUALIZER

Thank you for purchasing a Badlands Illuminator Module! We're sure that you will be completely satisfied with the performance and ease of installation of your new module. Before you get started, PLEASE read these instructions and helpful tips so that you understand how to install your module correctly. An improper installation will <u>void</u> the warranty.

**FEATURES:** All Badlands Illuminator Modules are designed to provide you running light, brake light and turn signal functions to each rear turn signal all on (1) wire per side. NOTE, in order to use this module on Victory models equipped with incandescent bulbs, the rear turn signals must have RED lenses installed or have new RED LED or RED Halogen turn signals installed. When installing this module on Victory models already equipped with LED's, the rear signals must be swapped with RED LED's or RED Halogen turn signals. Our modules have a built-in Load Equalizer which will prevent a "rapid-flash" turn signal or indicating light. Now you understand the features of our Illuminator Module, let's talk about installation.

PLUG-N-PLAY: The wiring colors on our Illuminator Modules are defined in the color chart below. The fused ORANGE wire on our module needs to connect to 12-volt switched or battery power. (NOTE, we recommend that you connect the FUSED orange wire from our module directly to the (+) positive side of the battery while attaching the black wire to the (-) negative side of the battery.

**INSTALLATION:** Both ILL-VIC-01 and ILL-VIC-02 modules offer Plug-n-Play technology, making installation quick and easy. Simply remove your seat or lift up the rear fender to access the 6-position fender connection, unplug the **rear fender harness** connectors, plug our module in between and you're done. (**NOTE, DO NOT connect either module to any other models, except the Victory Models listed below or DAMAGE will occur.)** (see fitment below)

**ILL-VIC-01:** Plug-n-Play Victory Illuminator<sup>™</sup> (Run/Brake/Turn function with built in Load Equalizer) (Fits all 2009 -2015 Jackpot, Hammer, Vegas, Kingpin, Highball, & Gunner Models ONLY)