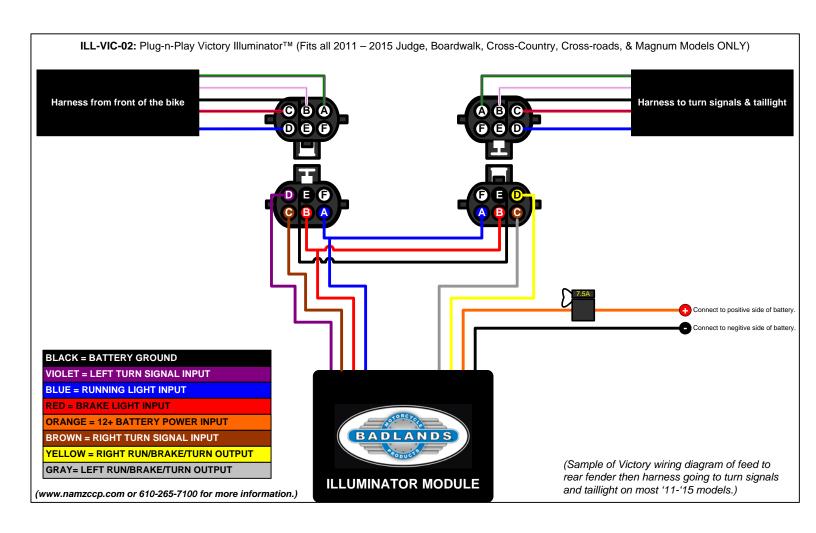

## BADLANDS Victory ILL-VIC-02 Illuminator RUN-BRAKE-TURN Module with LOAD EQUALIZER

Thank you for purchasing a Badlands Illuminator Module! We're sure that you will be completely satisfied with the performance and ease of installation of your new module. Before you get started, PLEASE read these instructions and helpful tips so that you understand how to install your module correctly. An improper installation will <u>void</u> the warranty.

**FEATURES:** All Badlands Illuminator Modules are designed to provide you running light, brake light and turn signal functions to each rear turn signal all on (1) wire per side. NOTE, in order to use this module on Victory models equipped with incandescent bulbs, the rear turn signals must have RED lenses installed or have new RED LED or RED Halogen turn signals installed. When installing this module on Victory models already equipped with LED's, the rear signals must be swapped with RED LED's or RED Halogen turn signals. Our modules have a built-in Load Equalizer which will prevent a "rapid-flash" turn signal or indicating light. Now you understand the features of our Illuminator Module, let's talk about installation.

**PLUG-N-PLAY:** The wiring colors on our Illuminator Modules are defined in the color chart below. The ORANGE/WHITE wire on our module needs 12-volt switched or battery power. (*NOTE*, we recommend that you connect the FUSED orange wire from our module directly to the (+) positive side of the battery while attaching the black wire to the (-) negative side of the battery.

**INSTALLATION:** Both ILL-VIC-01 and ILL-VIC-02 modules offer Plug-n-Play technology, making installation quick and easy. Simply remove your seat or lift up the rear fender to access the 6-position fender connection, unplug the **rear fender harness** connectors, plug our module in between and you're done. **(NOTE, DO NOT connect either module to any other models, except the Victory Models listed below or DAMAGE will occur.)** (see fitment below)

**ILL-VIC-02:** Plug-n-Play Victory Illuminator™ (Run/Brake/Turn function with built in Load Equalizer) (Fits all 2011 – 2015 Judge, Boardwalk, Cross-country, Cross-roads, & Magnum Models ONLY)