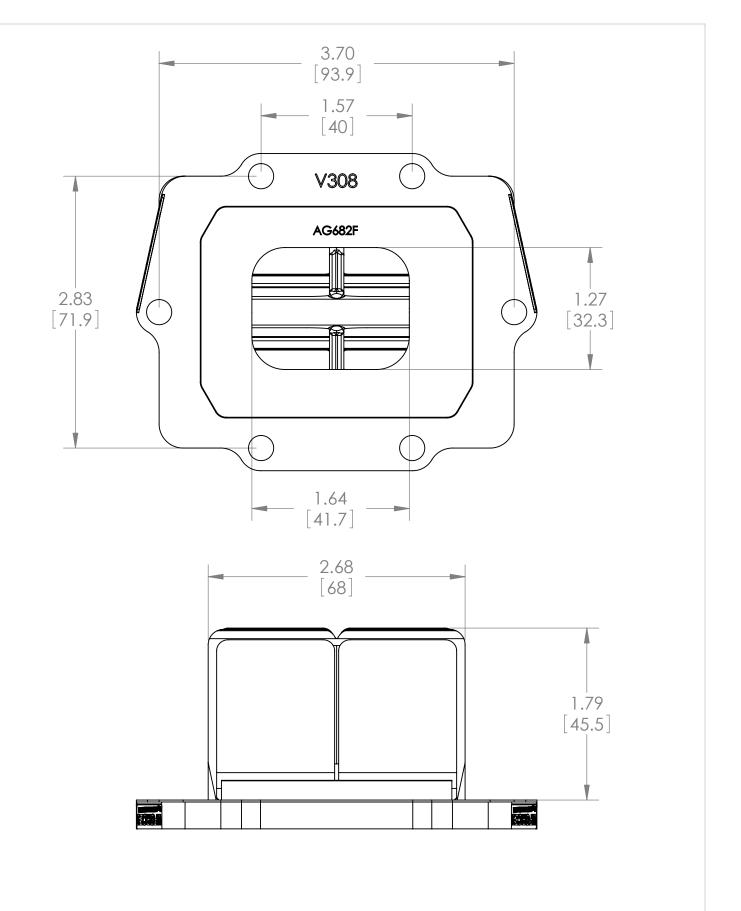

DIMENSIONS ARE IN INCHES [MILLIMETERS]

TOLERANCES: ± 0.01 in [± 0.25 mm]

|           | NAME | DATE    | DWG       | DWG. NO. |             |  |
|-----------|------|---------|-----------|----------|-------------|--|
| DRAWN     | SKS  | 8/11/06 | V308A VFo |          |             |  |
| COMMENTS: |      |         | SIZE      | /        | <b>Moto</b> |  |
|           |      |         | SCAL      | E:1:1    |             |  |

V308A VForce3 Reed Valve

Moto Tassinari

SHEET 1 OF 1