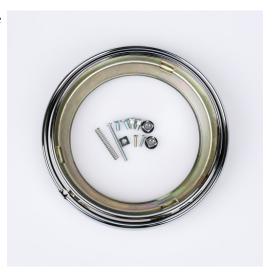

#### **Description**

Motorcycle Adapter Ring Kit with Chrome Ring

#### Kit includes:

- (1) Ring, chrome
- (1) Compression spring
- (1) Square nut
- (2) Square nut, with rubber washer
- (2) Screw, short pan head
- (1) Screw, long pan head
- (2) Screw, flat head
- (2) Screw, shoulder