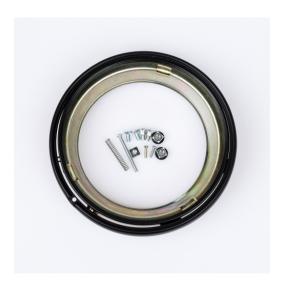

#### **Description**

Motorcycle Adapter Ring Kit with Black Ring

#### Kit includes:

- (1) Ring, black
- (1) Compression spring
- (1) Square nut
- (2) Square nut, with rubber washer
- (2) Screw, short pan head
- (1) Screw, long pan head
- (2) Screw, flat head
- (2) Screw, shoulder