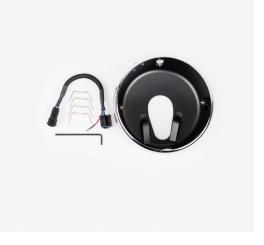

## **PRODUCT INFORMATION**

Description

Motorcycle Adapter Ring Kit with Chrome Ring

**Additional Information** 

Kit includes: (1) Bucket, chrome (1) Allen wrench (4) Spring clip (1) Wire assembly