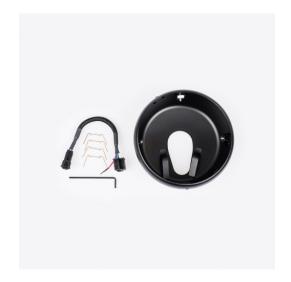

#### Kit includes:

- (1) Bucket, black
- (1) Allen wrench
- (4) Spring clip
- (1) Wire assembly