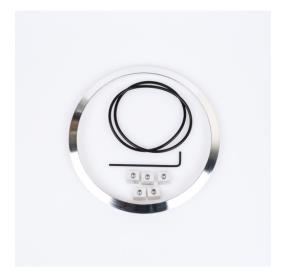

### **Description**

**Additional Information** 

Motorcycle Adapter Ring Kit with Aluminum Ring

#### Kit includes:

- (1) Ring, aluminum
- (1) Allen wrench
- (2) O-ring
- (5) Retainer clip
- (5) Screw, fillister head