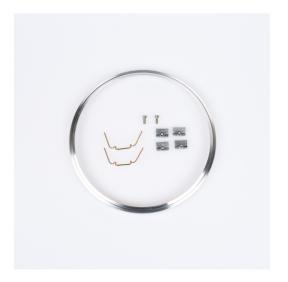

### **Description**

**Additional Information** 

Motorcycle Adapter Ring Kit with Brushed Ring

#### Kit includes:

- (1) Ring, alumninum
- (4) Retainer clip
- (2) Spring clip
- (6) Screw, fillister head