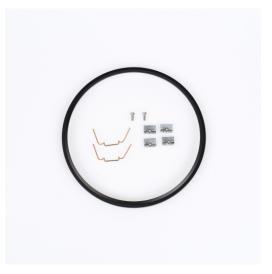

#### Description

Motorcycle Adapter Ring Kit with Black Ring

#### **Additional Information**

Kit includes: (1) Ring, black (4) Retainer clip (2) Spring clip (6) Screw, fillister head