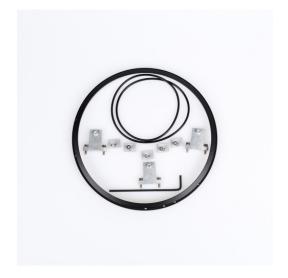

### **Description**

**Additional Information** 

Motorcycle Adapter Ring Kit with Black Ring

#### Kit includes:

- (1) Ring, black
- (1) Allen wrench
- (2) O-ring
- (5) Retainer clip
- (3) Threaded t-clip
- (14) Screw, fillister head