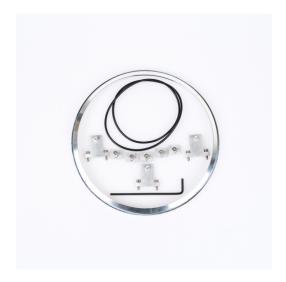

### **Description**

**Additional Information** 

Motorcycle Adapter Ring Kit with Aluminum Ring

#### Kit includes:

- (1) Ring, aluminum
- (1) Allen wrench
- (2) O-ring
- (5) Retainer clip
- (3) Threaded t-clip
- (14) Screw, fillister head