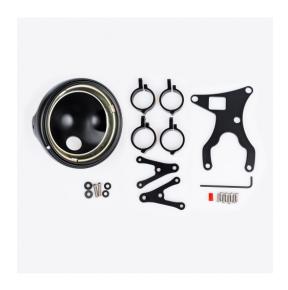

## **Description**

Motorcycle Headlight Conversion Kit

#### Kit includes:

- (1) Bucket, black
- (2) Mounting v-bracket
- (1) Mounting large-bracket
- (4) Fork clamp
- (2) Washer, black
- (2) Washer, rubber
- (8) Screw, short pan head
- (2) Screw, long pan head
- (1) Wire assembly
- (1) Cap, red
- (1) Allen wrench