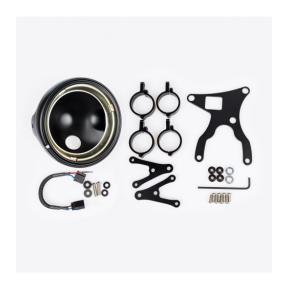

### **Description**

Motorcycle Headlight Conversion Kit

#### Kit includes:

- (1) Bucket, black
- (2) Mounting v-bracket
- (1) Mounting large-bracket
- (4) Fork clamp
- (2) Washer, clear
- (2) Washer, black
- (6) Washer, rubber
- (8) Screw, short pan head
- (2) Screw, long pan head
- (1) Wire assembly
- (1) Allen wrench