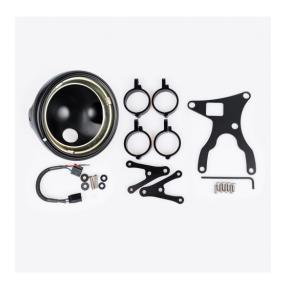

### **Description**

Motorcycle Headlight Conversion Kit

#### Kit includes:

- (1) Bucket, black
- (2) Mounting v-bracket
- (1) Mounting large-bracket
- (4) Fork clamp
- (2) Washer, black
- (2) Washer, rubber
- (8) Screw, short pan head
- (2) Screw, long pan head
- (1) Wire assembly
- (1) Allen wrench