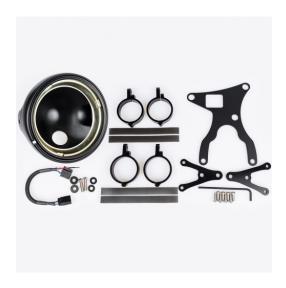

#### Kit includes:

- (1) Bucket, black
- (2) Mounting v-bracket
- (1) Mounting large-bracket
- (4) Fork clamp
- (2) Washer, black
- (2) Washer, rubber
- (8) Screw, short pan head
- (2) Screw, long pan head
- (4) Foam tape strips
- (1) Wire assembly
- (1) Allen wrench