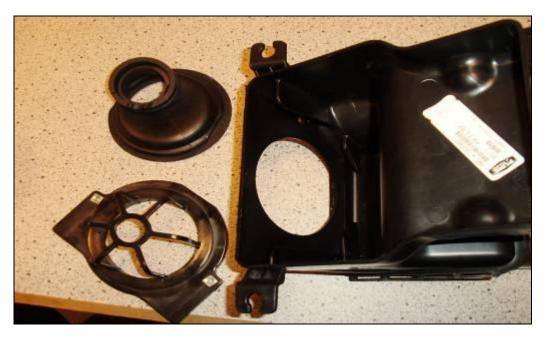

### **Instructions:**

Unbolt the stock filter cage. Slid the filter cage out of the airbox. Remove the stock airboot from the airbox.

(With all stock components removed, ready for Twin Air installation)