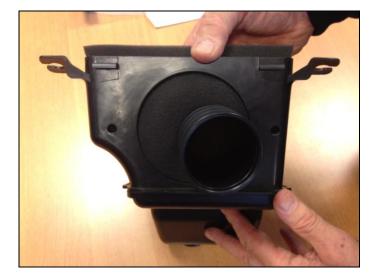

#### **Installation of Twin Air filter:**

Slid the black foam ring through the rubber tube on the Twin Air filter. Insert the Twin Air filter with the black ring towards the airbox into the airbox with the rubber boot going through the open hole from the OEM cage/boot area. The black foam ring will provide added protection for the filter in the airbox. The rubber boot will then clamp onto the carb. Use the reducer to decrease the diameter to 53mm. Please remember to oil your filter before use; for best results use Twin Air Foam Filter Oil.