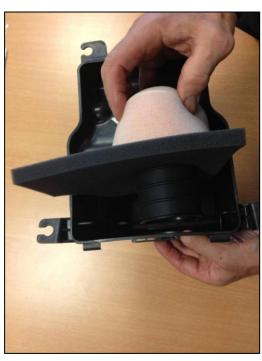

#### **Installation of Twin Air filter:**

Slid the black foam ring through the rubber tube on the Twin Air filter. Insert the Twin Air filter with the black ring towards the airbox into the airbox with the rubber boot going through the open hole from the OEM cage/boot area. The black foam ring will provide added protection for the filter in the airbox. The rubber boot will then clamp onto the carb. Use the reducer to decrease the diameter to 53mm. Please remember to oil your filter before use; for best results use Twin Air Foam Filter Oil.