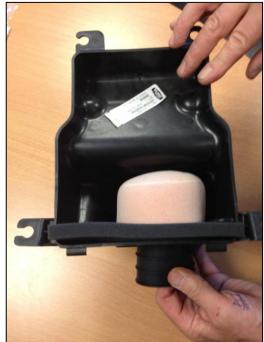

### **Instructions:**

Unbolt the stock filter cage. Slid the filter cage out of the airbox. Remove the stock airboot from the airbox.

(With all stock components removed, ready for Twin Air installation)

#### **Installation of Twin Air filter:**

Slid the black foam ring through the rubber tube on the Twin Air filter. Insert the Twin Air filter with the black ring towards the airbox into the airbox with the rubber boot going through the open hole from the OEM cage/boot area. The black foam ring will provide added protection for the filter in the airbox. The rubber boot will then clamp onto the carb. Use the reducer to decrease the diameter to 53mm. Please remember to oil your filter before use; for best results use Twin Air Foam Filter Oil.