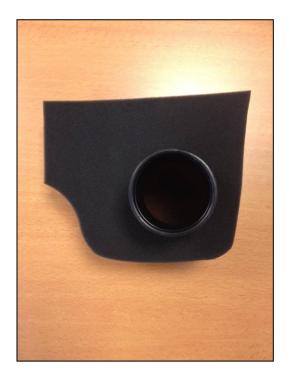

#### **Installation of Twin Air filter:**

Slid the black foam ring through the rubber tube on the Twin Air filter. Insert the Twin Air filter with the black ring towards the airbox into the airbox with the rubber boot going through the open hole from the OEM cage/boot area. The black foam ring will provide added protection for the filter in the airbox. The rubber boot will then clamp onto the carb. Use the reducer to decrease the diameter to 53mm. Please remember to oil your filter before use; for best results use Twin Air Foam Filter Oil.