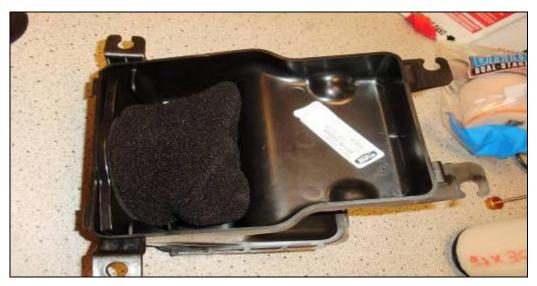

## Air Filter (FR) Polaris MXR 450 525S Outlaw

(With Rubber Dia-57mm and Reducer 53mm)

**Stock filter system**: the stock Polaris filter system needs attention. The filter is secured using a wire ring the slids over the filter. The filter is only held in place by this wire ring and is a poor quality foam. Twin Air has developed a filter solution that clamps onto the carburetor and allows the filter to remain inside the airbox for protection from the elements.

### **Instructions:**

Unbolt the stock filter cage. Slid the filter cage out of the airbox. Remove the stock airboot from the airbox.

(With all stock components removed, ready for Twin Air installation)