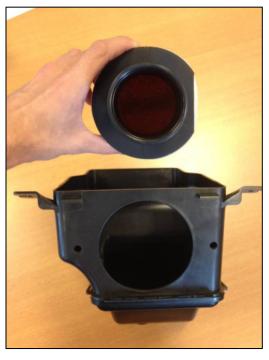

## Air Filter (FR) Polaris MXR 450 525S Outlaw

(With Rubber Dia-57mm and Reducer 53mm)

**Stock filter system**: the stock Polaris filter system needs attention. The filter is secured using a wire ring the slids over the filter. The filter is only held in place by this wire ring and is a poor quality foam. Twin Air has developed a filter solution that clamps onto the carburetor and allows the filter to remain inside the airbox for protection from the elements.

### **Instructions:**

Unbolt the stock filter cage. Slid the filter cage out of the airbox. Remove the stock airboot from the airbox.

(With all stock components removed, ready for Twin Air installation)