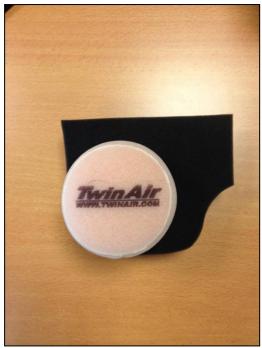

#### **Installation of Twin Air filter:**

Slid the black foam ring through the rubber tube on the Twin Air filter. Insert the Twin Air filter with the black ring towards the airbox into the airbox with the rubber boot going through the open hole from the OEM cage/boot area. The black foam ring will provide added protection for the filter in the airbox. The rubber boot will then clamp onto the carb. Use the reducer to decrease the diameter to 53mm. Please remember to oil your filter before use; for best results use Twin Air Foam Filter Oil.

#### **Twin Air Parts and Accessories**

- PowerFlow Replacement Air Filter: #156144FR