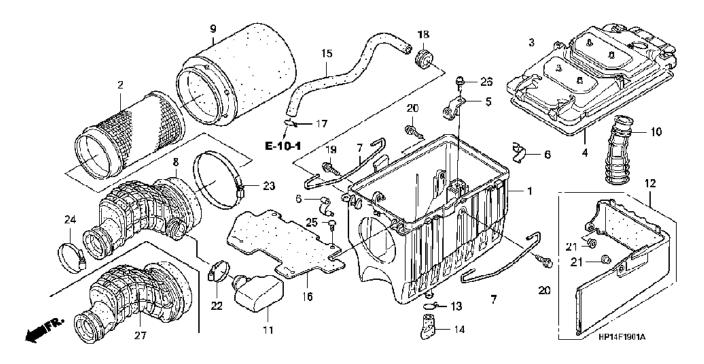

#### Instructions:

- 1. Access stock air filter assembly.
- 2. Remove stock air filter (9), filter cage (2), and mounting clamp (23).
- 3. Install Twin Air aluminum flange into the air boot (8) and tighten with clamp provided.
- 4. Install pre-oiled filter onto the metal cage supplied and secure cage to mounting flange with provided wing bolt.