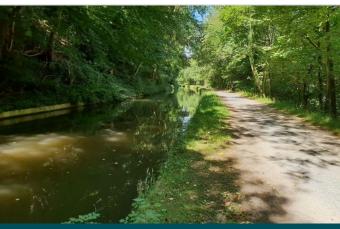

#### **Problem**

Llanfoist is a village near Abergavenny in Monmouthshire which is located near the Brecon Beacons. The River Usk flows through the village and flows for 63 miles to Newport. The Monmouthshire & Brecon Canal roughly follows the line of the River Usk through the Usk Valley but passes Llanfoist through the side of a wooded hill.

The canal is located at the crest of an embankment which had started to show signs of instability and also had suffered an erosion of the face of the embankment.

Work needed to be undertaken to protect and consolidate the embankment below the canal to safeguard the canal so the Canal and River Trust alongside contractors CPC Civils and Vertical Access introduced a soil nail solution to offer deep-seated stability to the embankment.

Client: Canal & River Trust

Designer / Consultant: Kier

**Contractor:** CPC Civils/Vertical Access

Products used (Qty.)

**Date of construction:** 07/2018 - 08/2018

Google Maps Google Earth

The Monmouthshire and Brecon Canal