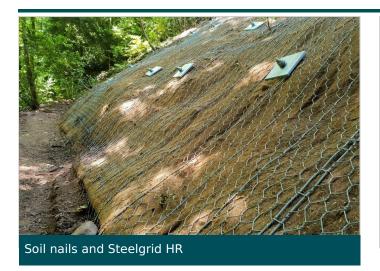

#### Solution

The solution provided by Maccaferri was that SteelGrid HR 30 was fit for the consolidation works.

The system is a drapery high strength mesh with high stiffness which is BBA (design life of 120 years) certified and secured to the face in conjunction with anchor plates, U-bolts and mesh connectors. Maccaferris Steelgrid HR is a breakthrough in composite mesh technologies—it offers high stiffness: high tensile strength at low strain and high puncture resistance with low deformation.

Steelgrid HR is rapid and easy to install reducing overall job times and it comes in a variety of strengths making it a versatile solution.

Over a small amount of time, the hillside will progress vegetatively giving it an aesthetically pleasing green appearance which will not affect the performance of the Steelgrid HR mesh. With this solution in place, it ensures this World Heritage riverside will be enjoyed for years to come.