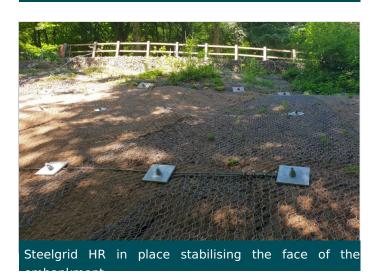

A high punching mesh drapery system was required to link the soil nail heads but also protect against falling debris if further erosion of the surface occurred.

#### Solution

The solution provided by Maccaferri was that SteelGrid HR 30 was fit for the consolidation works.

The system is a drapery high strength mesh with high stiffness which is BBA (design life of 120 years) certified and secured to the face in conjunction with anchor plates, U-bolts and mesh connectors. Maccaferris Steelgrid HR is a breakthrough in composite mesh technologies—it offers high stiffness: high tensile strength at low strain and high puncture resistance with low deformation.