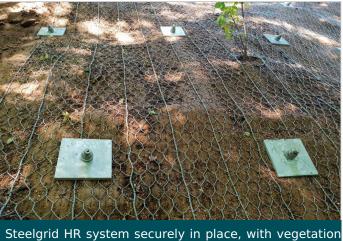

#### Solution

The solution provided by Maccaferri was that SteelGrid HR 30 was fit for the consolidation works.

The system is a drapery high strength mesh with high stiffness which is BBA (design life of 120 years) certified and secured to the face in conjunction with anchor plates, U-bolts and mesh connectors. Maccaferris Steelgrid HR is a breakthrough in composite mesh technologies—it offers high stiffness: high tensile strength at low strain and high puncture resistance with low deformation.

Steelgrid HR is rapid and easy to install reducing overall job times and it comes in a variety of strengths making it a versatile solution.

Over a small amount of time, the hillside will progress vegetatively giving it an aesthetically pleasing green appearance which will not affect the performance of the Steelgrid HR mesh. With this solution in place, it ensures this World Heritage riverside will be enjoyed for years to come.