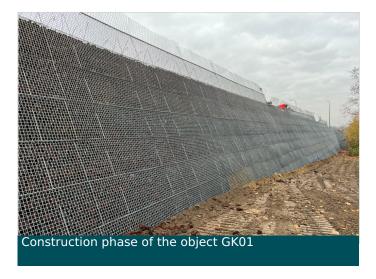

#### **Problem**

The construction of part of the new Hector Hennaulaan bridge over the R0 motorway in the municipality of Zaventem, Belgium, required the construction of new access roads to the bridge. The designer adopted the solution, where the two access ramps had to be built using a reinforced soil structure. The choice of Mineral Terramesh was very well appreciated because of the ease of construction and because of the nice external finishing. Moreover, the Municipality did not want to carry any maintenance of green facings under the bridge abutments, therefore the stone facing has been very well appreciated by the public authority. on the contrary, the green facing of Green Terramesh was adopted for all other reinforced soil structures, creating a more pleasant and natural facing.

A total amount of 1650 sqm of facing of Mineral Terramesh and 1870 sqm of Green Terramesh units were in total installed during the construction works.

Client: Werken aan de Ring

Designer / Consultant: Smet-F&C nv