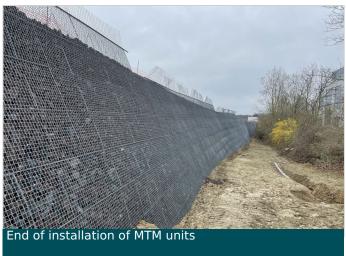

#### **Problem**

The construction of part of the new Hector Hennaulaan bridge over the R0 motorway in the municipality of Zaventem, Belgium, required the construction of new access roads to the bridge. The designer adopted the solution, where the two access ramps had to be built using a reinforced soil structure. The choice of Mineral Terramesh was very well appreciated because of the ease of construction and because of the nice external finishing. Moreover, the Municipality did not want to carry any maintenance of green facings under the bridge abutments, therefore the stone facing has been very well appreciated by the public authority. on the contrary, the green facing of Green Terramesh was adopted for all other reinforced soil structures, creating a more pleasant and natural facing.

A total amount of 1650 sqm of facing of Mineral Terramesh and 1870 sqm of Green Terramesh units were in total installed during the construction works.

Client: Werken aan de Ring

Designer / Consultant: Smet-F&C nv