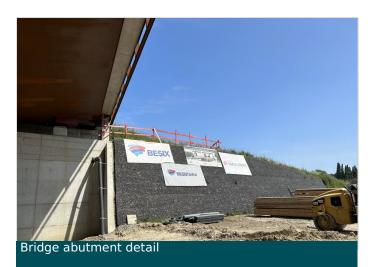

#### **Problem**

The construction of part of the new Hector Hennaulaan bridge over the R0 motorway in the municipality of Zaventem, Belgium, required the construction of new access roads to the bridge. The designer adopted the solution, where the two access ramps had to be built using a reinforced soil structure. The choice of Mineral Terramesh was very well appreciated because of the ease of construction and because of the nice external finishing. Moreover, the Municipality did not want to carry any maintenance of green facings under the bridge abutments, therefore the stone facing has been very well appreciated by the public authority. on the contrary, the green facing of Green Terramesh was adopted for all other reinforced soil structures, creating a more pleasant and natural facing.

A total amount of 1650 sqm of facing of Mineral Terramesh and 1870 sqm of Green Terramesh units were in total installed during the construction works.

Client: Werken aan de Ring

Designer / Consultant: Smet-F&C nv