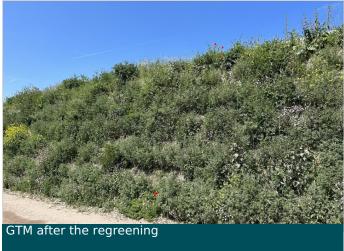

#### **Problem**

The construction of part of the new Hector Hennaulaan bridge over the R0 motorway in the municipality of Zaventem, Belgium, required the construction of new access roads to the bridge. The designer adopted the solution, where the two access ramps had to be built using a reinforced soil structure. The choice of Mineral Terramesh was very well appreciated because of the ease of construction and because of the nice external finishing. Moreover, the Municipality did not want to carry any maintenance of green facings under the bridge abutments, therefore the stone facing has been very well appreciated by the public authority. on the contrary, the green facing of Green Terramesh was adopted for all other reinforced soil structures, creating a more pleasant and natural facing.