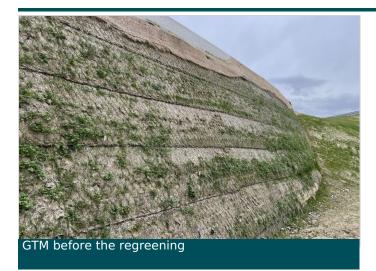

#### **Problem**

The construction of part of the new Hector Hennaulaan bridge over the R0 motorway in the municipality of Zaventem, Belgium, required the construction of new access roads to the bridge. The designer adopted the solution, where the two access ramps had to be built using a reinforced soil structure. The choice of Mineral Terramesh was very well appreciated because of the ease of construction and because of the nice external finishing. Moreover, the Municipality did not want to carry any maintenance of green facings under the bridge abutments, therefore the stone facing has been very well appreciated by the public authority. on the contrary, the green facing of Green Terramesh was adopted for all other reinforced soil structures, creating a more pleasant and natural facing.