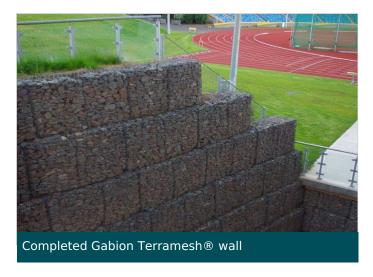

#### Solution

An 8.0m high stone-filled Gabion Terramesh® facing wall placed approximately 5.0m from the stadium building and stepped back at each 1.0m high course by 150mm created a batter of 8.5 degrees from vertical into the embankment. The bridge bank seat (which provides vehicular access to upper levels of the stadium) is supported by steel columns extending through the Gabion Terramesh® structure.