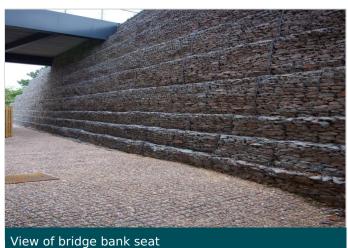

#### Solution

An 8.0m high stone-filled Gabion Terramesh® facing wall placed approximately 5.0m from the stadium building and stepped back at each 1.0m high course by 150mm created a batter of 8.5 degrees from vertical into the embankment. The bridge bank seat (which provides vehicular access to upper levels of the stadium) is supported by steel columns extending through the Gabion Terramesh® structure.

**Client:** Birmingham City Council **Designer / Consultant:** Hydrock

Contractor: Thomas Vale Products used (Qty.)

Date of construction: 04/2011 - 07/2011

Google Maps Google Earth