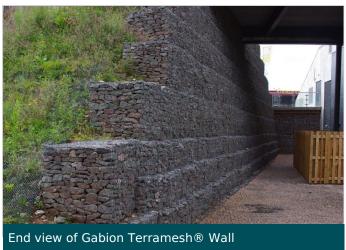

#### Solution

An 8.0m high stone-filled Gabion Terramesh® facing wall placed approximately 5.0m from the stadium building and stepped back at each 1.0m high course by 150mm created a batter of 8.5 degrees from vertical into the embankment. The bridge bank seat (which provides vehicular access to upper levels of the stadium) is supported by steel columns extending through the Gabion Terramesh® structure.