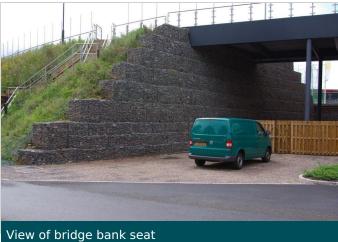

Here designers Hydrock wanted a hard stop end to the embankment rather than a natural slope. This had the dual purpose of separating and clearly defining the building façade and at the same time integrating it with the surrounding embankment, by providing support for a short access over-bridge to the upper-level facilities.

#### Solution

An 8.0m high stone-filled Gabion Terramesh® facing wall placed approximately 5.0m from the stadium building and stepped back at each 1.0m high course by 150mm created a batter of 8.5 degrees from vertical into the embankment. The bridge bank seat (which provides vehicular access to upper levels of the stadium) is supported by steel columns extending through the Gabion Terramesh® structure.