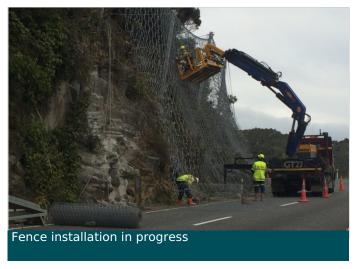

The contractor performed the installation with a 3-man team and took approximately 4 weeks to complete.

Client: NZ Transport Agency (NZTA)

**Designer** / **Consultant:** Opus International

Consultants Ltd