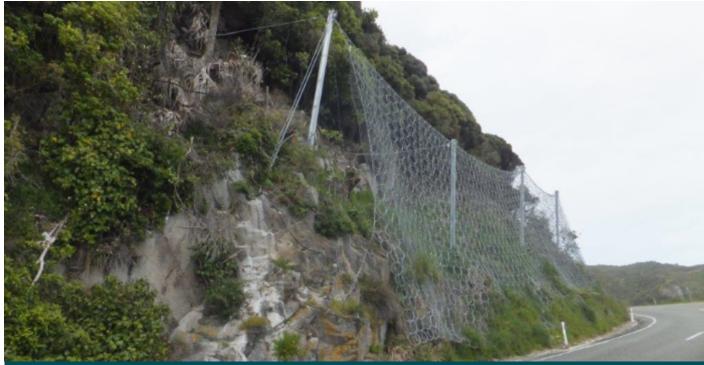

#### Solution

After identifying the most probable boulder size and rigorous detail rockfall trajectory analysis, Opus has ascertained the most suitable rockfall protection structure (RPS) to be a Hybrid Fence with an energy rating of 3,000kJ.

Unlike standard rockfall dynamic barriers; Hybrid Fence does not stop the falling rocks but dissipates the rock kinetic energy by intercepting them in the suspended panel across the posts; and guides the rocks down to the toe of the drape to be disposed later.