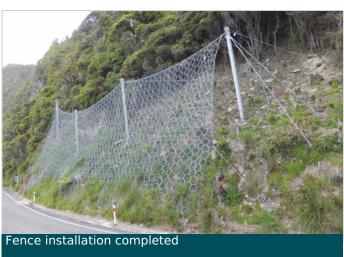

**Contractor:** Geotech Ltd **Products used (Qty.)** 

- Dynamic Barriers Capacity: 3,000kJ

**Date of construction:** 06/2015 - 07/2015

Fence installation completed

Maccaferri (Malaysia) Sdn Bhd Unit 511, Block G, Phileo Damansara 1 No. 9 Jalan 16/11, Off Jalan Damansara 46350 Petaling Jaya, Selangor Darul Ehsan- Malaysia Tel:(60-3) 7955 7800 E-mail: info@my.maccaferri.com