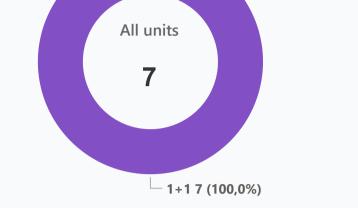

---------|
| Building floor | <b>2</b><br>Min | <b>2</b><br>Max |
| Units total    | 56 - Studio, 88 |                 |

Distance to the sea - 1800 m

Distance to key locations:

 $\sim$ 

very close to Yeniboğaziçi Primary School, Yeniboğaziçi Park, Pulya Festival Area, Salamis Forest and Salamis Ancient City.

The astonishing Salamis Holiday Homes project opens its doors to enrich your life with privileges beyond your dreams. Standing out with its location close to the sea, forest and park, Salamis Holiday Homes awaits you with different housing options. Salamis Holiday Homes is located within walking distance to the unique beaches of Yeniboğaziçi, the crystal clear sea and provides more than you need transforming your life into a holiday.



#### **Available units** / 144 total 7







### Plans



1+1

| Down payment 35 %                                     | Option 2<br>Option 2<br>Down payment 35 %     | Option 3<br>Option 3<br>Down payment 35 %                                                         | Option 4                                                      |  |  |
|-------------------------------------------------------|-----------------------------------------------|---------------------------------------------------------------------------------------------------|---------------------------------------------------------------|--|--|
| Own payment 35 % nstallments months 30% till key, 35% | Installments months 40% till key, 25          | <ul> <li>Down payment</li> <li>35 %</li> <li>Installments months</li> <li>65% till key</li> </ul> | <ul> <li>Down payment<