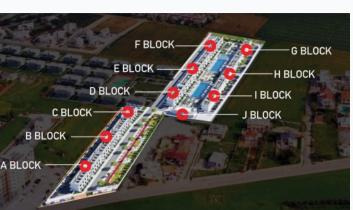

## About the project Developer Akol Start of sale 01.06.2023 Key handover 2025

| Houses/blocks  |                 | 17              |
|----------------|-----------------|-----------------|
| Building floor | <b>2</b><br>Min | <b>2</b><br>Max |
| Units total    | 56 - Studio, 88 |                 |

| Dota  |          |
|-------|----------|
| Detai | <b>I</b> |
| Detai |          |
|       |          |

| Bedrooms | Subtype | Block | Unit Nº | Floor View | Bathroom Internal Balcony/<br>area, sq. m Terrace, sq. m | Rooftop Garden, sq. m Gross covered<br>terrace, sq. m area, sq. m | Current price, Price per<br>GBP sqm, GBP |
|----------|---------|-------|---------|------------|----------------------------------------------------------|-------------------------------------------------------------------|------------------------------------------|
| 1+1      | Flat    | I     | 10      | 01         |                                                          | 97                                                                |                                          |
| 1+1      | Flat    | I     | 11      | 01         |                                                          | 97                                                                |                                          |
| 1+1      | Flat    | I     | 12      | 01         |                                                          | 97                                                                |                                          |
| 1+1      | Flat    | I     | 6       | 01         |                                                          | 97                                                                |                                          |
| 1+1      | Flat    | I     | 7       | 01         |                                                          | 97                                                                |                                          |
| 1+1      | Flat    | I     | 8       | 01         |                                                          | 97                                                                |                                          |
| 1+1      | Flat    | I     | 9       | 01         |                                                          | 97                                                                |                                          |