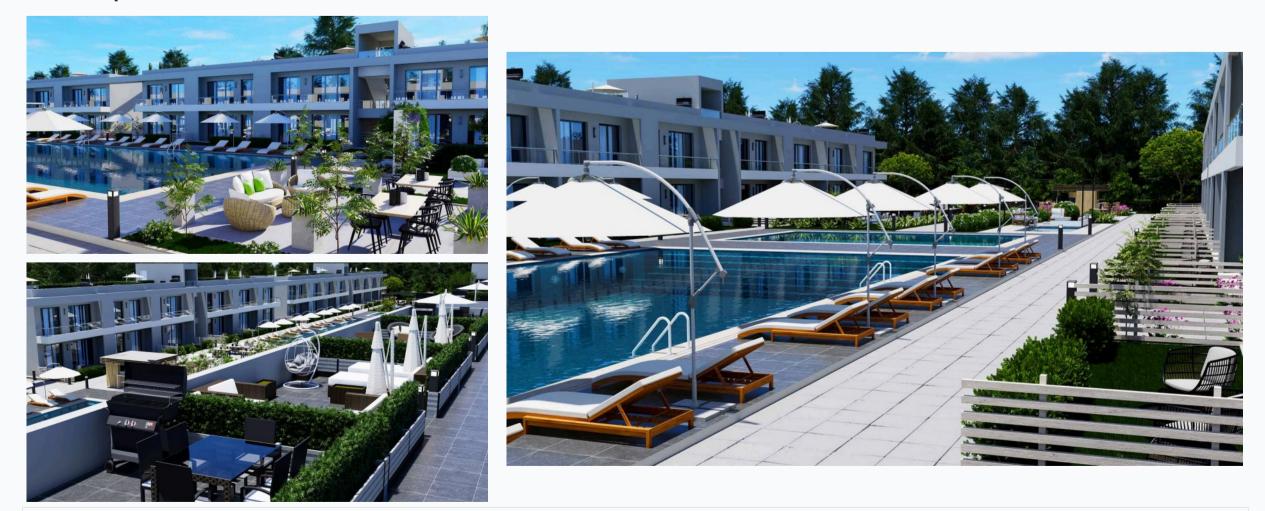

+1      | Flat    | I     | 7       | 01         |                                                          | 97                                                                |                                          |
| 1+1      | Flat    | I     | 8       | 01         |                                                          | 97                                                                |                                          |
| 1+1      | Flat    | I     | 9       | 01         |                                                          | 97                                                                |                                          |

Interior specification



# Interior specification

Ceramic Toilet flooring integrated in the walls

**Exterior specification** 



# Exterior specification



# Location of complex