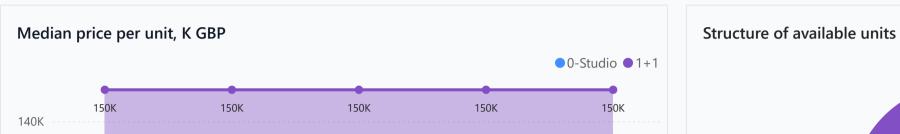

### Plans

1+1

| Down payment 35 %                                     | Option 2<br>Option 2<br>Down payment 35 %     | Option 3<br>Option 3<br>Down payment 35 %                                                         | Option 4                                                      |  |  |
|-------------------------------------------------------|-----------------------------------------------|---------------------------------------------------------------------------------------------------|---------------------------------------------------------------|--|--|
| Own payment 35 % nstallments months 30% till key, 35% | Installments months 40% till key, 25          | <ul> <li>Down payment</li> <li>35 %</li> <li>Installments months</li> <li>65% till key</li> </ul> | <ul> <li>Down payment</li> <li>Installments months</li> </ul> |  |  |
| Discount -                                            | Discount -                                    | Discount 6 %                                                                                      | Discount -                                                    |  |  |
| Offer -                                               | Offer -                                       | Offer -                                                                                           | Offer -                                                       |  |  |
| ecial offer                                           | Fully furnished des                           | sign package                                                                                      | Rental guarantee                                              |  |  |
|                                                       | Resale after 50% Maintenance fee 960-1200 GBP |                                                                                                   |                                                               |  |  |

| Dota  |          |
|-------|----------|
| Detai | <b>I</b> |
| Detai |          |
|       |          |

| Bedrooms | Subtype | Block | Unit Nº | Floor View | Bathroom Internal Balcony/<br>area, sq. m Terrace, sq. m | Rooftop Garden, sq. m Gross covered<br>terrace, sq. m area, sq. m | Current price, Price per<br>GBP sqm, GBP |
|----------|---------|-------|---------|------------|----------------------------------------------------------|-------------------------------------------------------------------|------------------------------------------|
| 1+1      | Flat    | I     | 10      | 01         |                                                          | 97                                                                |                                          |
| 1+1      | Flat    | I     | 11      | 01         |                                                          | 97                                                                |                                          |
| 1+1      | Flat    | I     | 12      | 01         |                                                          | 97                                                                |                                          |
| 1+1      | Flat    | I     | 6       | 01         |                                                          | 97                                                                |                                          |
| 1+1      | Flat    | I     | 7       | 01         |                                                          | 97                                                                |                                          |
| 1+1      | Flat    | I     | 8       | 01         |                                                          | 97                                                                |                                          |
| 1+1      | Flat    | I     | 9       | 01         |                                                          | 97                                                                |                                          |