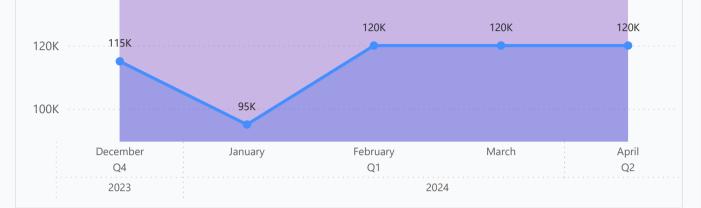

### Plans

1+1

| Down payment 35 %                                     | Option 2<br>Option 2<br>Down payment 35 %     | Option 3<br>Option 3<br>Down payment 35 %                                                         | Option 4                                                      |  |  |
|-------------------------------------------------------|-----------------------------------------------|---------------------------------------------------------------------------------------------------|---------------------------------------------------------------|--|--|
| Own payment 35 % nstallments months 30% till key, 35% | Installments months 40% till key, 25          | <ul> <li>Down payment</li> <li>35 %</li> <li>Installments months</li> <li>65% till key</li> </ul> | <ul> <li>Down payment</li> <li>Installments months</li> </ul> |  |  |
| Discount -                                            | Discount -                                    | Discount 6 %                                                                                      | Discount -                                                    |  |  |
| Offer -                                               | Offer -                                       | Offer -                                                                                           | Offer -                                                       |  |  |
| ecial offer                                           | Fully furnished des                           | sign package                                                                                      | Rental guarantee                                              |  |  |
|                                                       | Resale after 50% Maintenance fee 960-1200 GBP |                                                                                                   |                                                               |  |  |

| Dota  |          |
|-------|----------|
| Detai | <b>I</b> |
| Detai |          |
|       |          |

| Bedrooms | Subtype | Block | Unit Nº | Floor View | Bathroom Internal Balcony/<br>area, sq. m Terrace, sq. m | Rooftop Garden, sq. m Gross covered<br>terrace, sq. m area, sq. m | Current price, Price per<br>GBP sqm, GBP |
|----------|---------|-------|---------|------------|----------------------------------------------------------|-------------------------------------------------------------------|------------------------------------------|
| 1+1      | Flat    | I     | 10      | 01         |                                                          | 97                                                                |                                          |
| 1+1      | Flat    | I     | 11      | 01         |                                                          | 97                                                                |                                          |
| 1+1      | Flat    | I     | 12      | 01         |                                                          | 97                                                                |                                          |
| 1+1      | Flat    | I     | 6       | 01         |                                                          | 97                                                                |                                          |
| 1+1      | Flat    | I     | 7       | 01         |                                                          | 97                                                                |                                          |
| 1+1      | Flat    | I     | 8       | 01         |                                                          | 97                                                                |                                          |
| 1+1      | Flat    | I     | 9       | 01         |                                                          | 97                                                                |                                          |