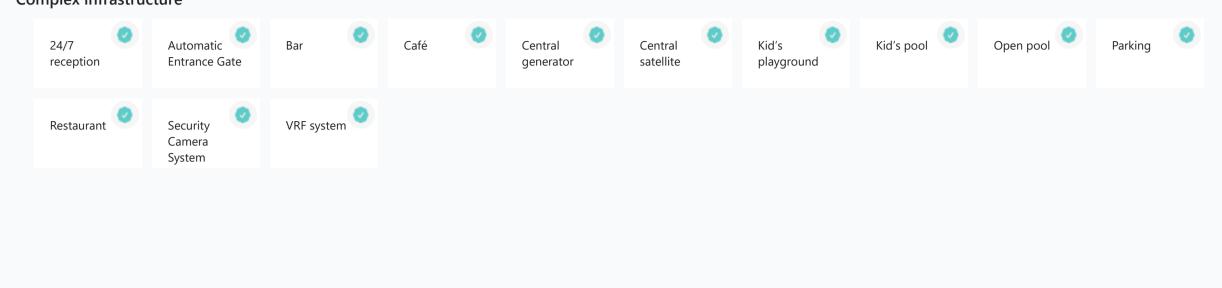

|
|----------------|-----------------|-----------------|
| Building floor | <b>2</b><br>Min | <b>2</b><br>Max |
| Units total    | 56 - Studio, 88 |                 |

Distance to the sea - 1800 m

Distance to key locations:

 $\sim$ 

very close to Yeniboğaziçi Primary School, Yeniboğaziçi Park, Pulya Festival Area, Salamis Forest and Salamis Ancient City.

The astonishing Salamis Holiday Homes project opens its doors to enrich your life with privileges beyond your dreams. Standing out with its location close to the sea, forest and park, Salamis Holiday Homes awaits you with different housing options. Salamis Holiday Homes is located within walking distance to the unique beaches of Yeniboğaziçi, the crystal clear sea and provides more than you need transforming your life into a holiday.



#### **Available units** / 144 total 7







### Plans



1+1

| Down payment 35 %                                     | Option 2<br>Option 2<br>Down payment 35 %     | Option 3<br>Option 3<br>Down payment 35 %                                                         | Option 4                                                      |  |  |
|-------------------------------------------------------|-----------------------------------------------|---------------------------------------------------------------------------------------------------|---------------------------------------------------------------|--|--|
| Own payment 35 % nstallments months 30% till key, 35% | Installments months 40% till key, 25          | <ul> <li>Down payment</li> <li>35 %</li> <li>Installments months</li> <li>65