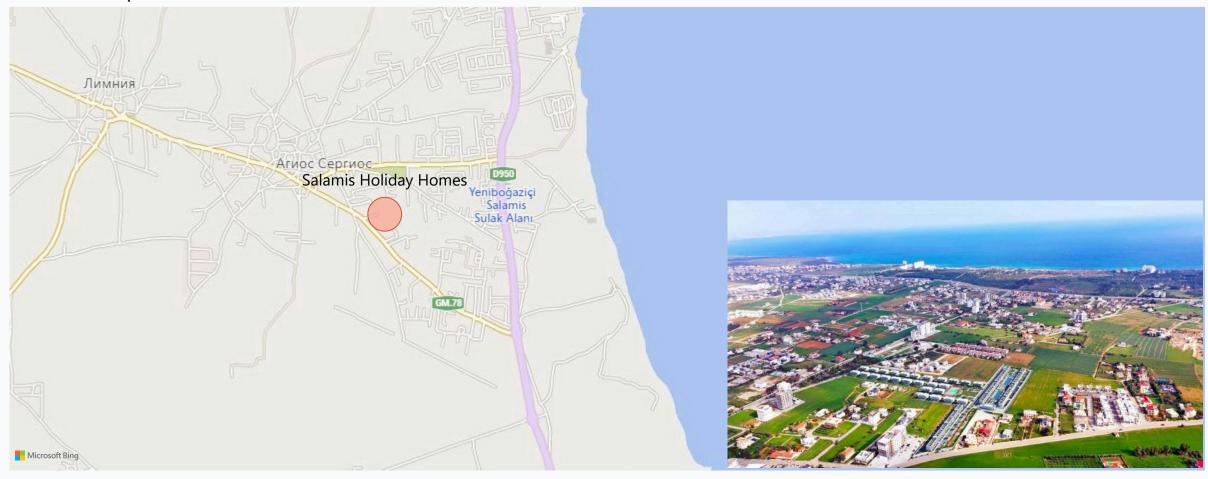

# Salamis Holiday Homes residential complex

Location

Famagusta, Yeni Boğaziçi

Distance to the sea - 1800 m

Distance to key locations:

 $\sim$ 

very close to Yeniboğaziçi Primary School, Yeniboğaziçi Park, Pulya Festival Area, Salamis Forest and Salamis Ancient City.

The astonishing Salamis Holiday Homes project opens its doors to enrich your life with privileges beyond your dreams. Standing out with its location close to the sea, forest and park, Salamis Holiday Homes awaits you with different housing options. Salamis Holiday Homes is located within walking distance to the unique beaches of Yeniboğaziçi, the crystal clear sea and provides more than you need transforming your life into a holiday.

# Location of complex