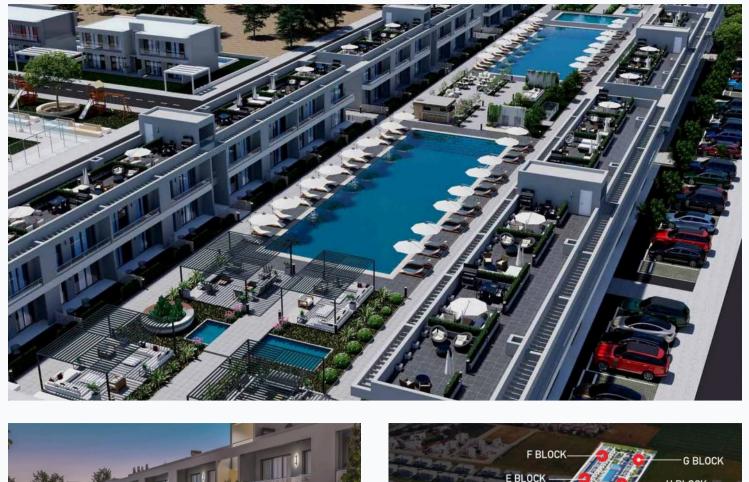

## About the project Developer Akol Start of sale 01.06.2023 Key handover 2025

| Houses/blocks  |                 | 17              |
|----------------|-----------------|-----------------|
| Building floor | <b>2</b><br>Min | <b>2</b><br>Max |
| Units total    | 56 - Studio, 88 |                 |

Distance to the sea - 1800 m

Distance to key locations:

 $\sim$ 

very close to Yeniboğaziçi Primary School, Yeniboğaziçi Park, Pulya Festival Area, Salamis Forest and Salamis Ancient City.

The astonishing Salamis Holiday Homes project opens its doors to enrich your life with privileges beyond your dreams. Standing out with its location close to the sea, forest and park, Salamis Holiday Homes awaits you with different housing options. Salamis Holiday Homes is located within walking distance to the unique beaches of Yeniboğaziçi, the crystal clear sea and provides more than you need transforming your life into a holiday.