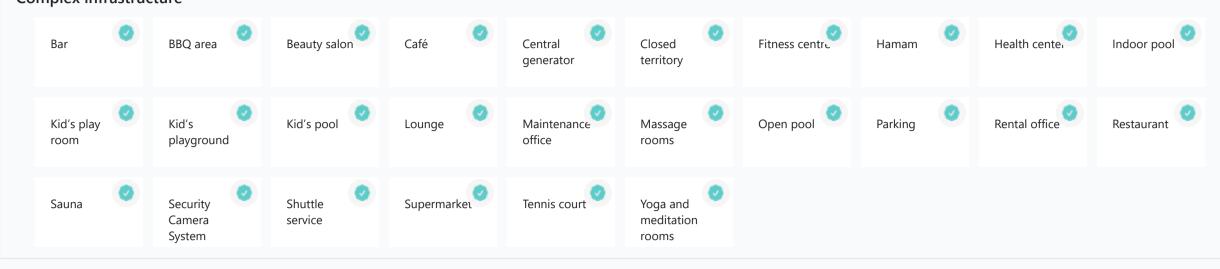

| 2023                     |
| Houses/blocks  |                          | 16                       |
| Building floor | <b>2</b><br>Min          | <b>2</b><br>Max          |
| Units total    | 32 - 2+1, 40 - 3+1 Apart | ments, 8 -<br>3+1 Villas |

Distance to the sea - 900 m

Distance to key locations:

29.4 km to the university. Airport 45 min. Supermarket 10 min. School 12 min. Kindergarten 15 min. Hospital 11 min. Shopping center 15 min.

Mykonos Homes is a unique new luxury project in North Cyprus. The site is located next to another poject of the same developer - Maldives Homes project in Esentepe, which is one of the most popular villages and is surrounded by the numerous amenities . The concept design of Mykonos Homes was inpsired by the famous Cavo Tagoo Hotel in Greece.



#### **Available units** 1

/ 80 total



### Plans



3+1



**Interior specification** 



#### Interior specification Artificial stone High quality High quality High quality High level Toilet Double kitchen internal doors kitchen glazed integrated in countertop windows cabinets bathrooms showers the walls

## **Exterior specification**





## Exterior specification

BBQ place of the roof

Glass fence balcony

Beach and

beach

facilities

Heat & sound Landscape design insulation

Private pool

Shower on the roof terrace

Terracing with inbuilt lighting & power sockets

Location of complex