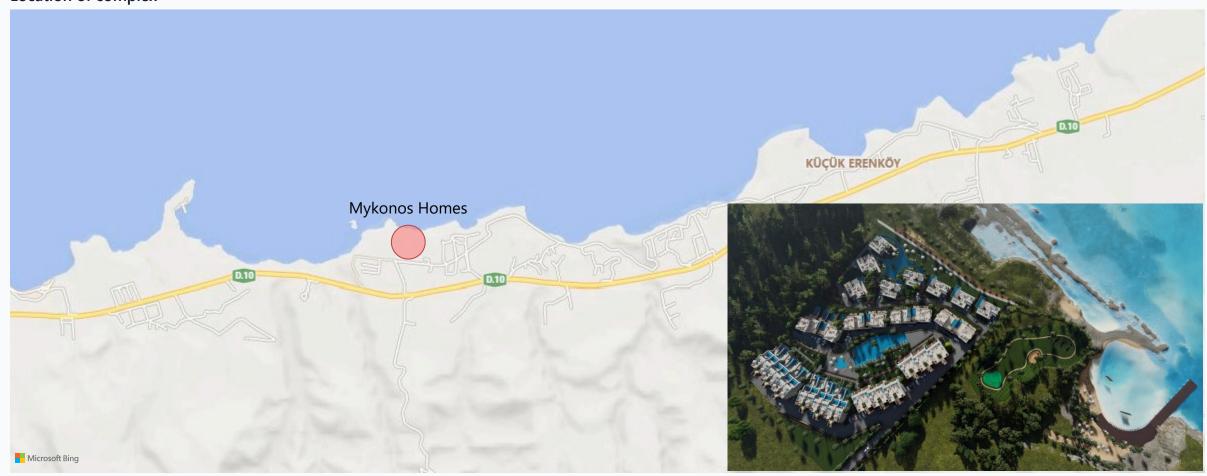

Shower on the roof terrace

Terracing with inbuilt lighting & power sockets

Location of complex