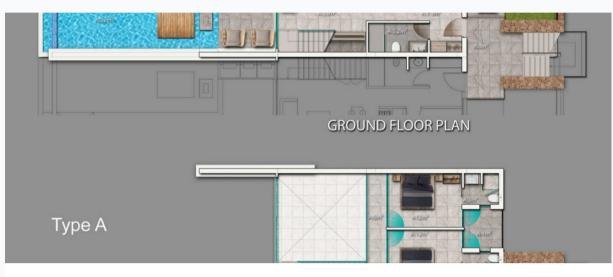

| 16                       |
| Building floor | <b>2</b><br>Min          | <b>2</b><br>Max          |
| Units total    | 32 - 2+1, 40 - 3+1 Apart | ments, 8 -<br>3+1 Villas |

Distance to the sea - 900 m

Distance to key locations:

29.4 km to the university. Airport 45 min. Supermarket 10 min. School 12 min. Kindergarten 15 min. Hospital 11 min. Shopping center 15 min.

Mykonos Homes is a unique new luxury project in North Cyprus. The site is located next to another poject of the same developer - Maldives Homes project in Esentepe, which is one of the most popular villages and is surrounded by the numerous amenities . The concept design of Mykonos Homes was inpsired by the famous Cavo Tagoo Hotel in Greece.



#### **Available units** 1

/ 80 total



### Plans



3+1



**Interior specification** 



#### Interior specification Artificial stone High quality High quality High quality High level Toilet Double kitchen internal doors kitchen glazed integrated in countertop windows cabinets bathrooms showers the walls

## **Exterior specification**





## Exterior specification

BBQ place of the roof

Glass fence balcony

Beach and

beach

facilities

Heat & sound Landscape design insulation

Private pool

Shower on the roof terrace

Terracing with inbuilt lighting & power sockets

Location of complex