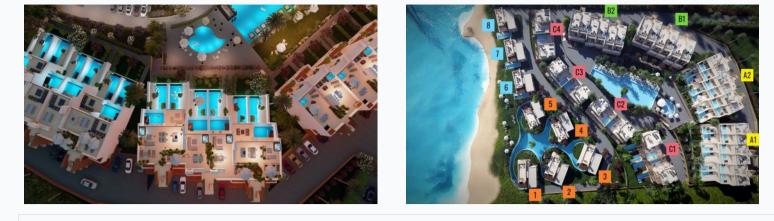

Shower on the roof terrace

Terracing with inbuilt lighting & power sockets

Location of complex