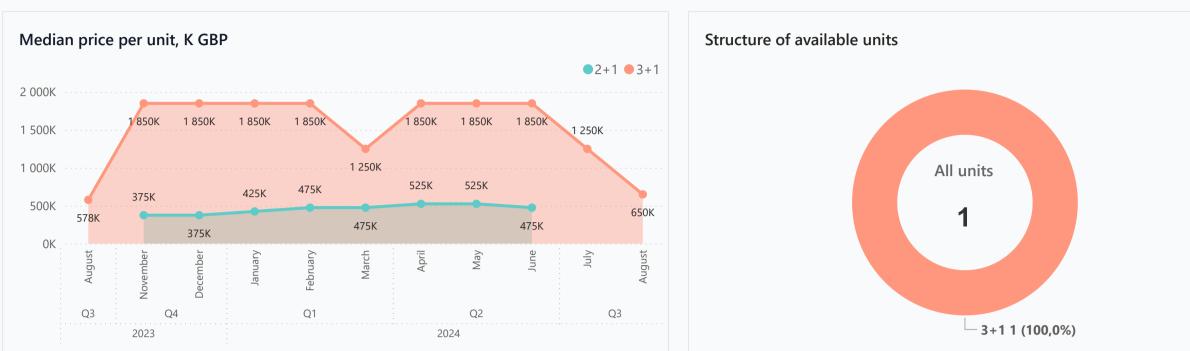

ses/blocks  |                          | 16                       |
| Building floor | <b>2</b><br>Min          | <b>2</b><br>Max          |
| Units total    | 32 - 2+1, 40 - 3+1 Apart | ments, 8 -<br>3+1 Villas |

Distance to the sea - 900 m

Distance to key locations:

29.4 km to the university. Airport 45 min. Supermarket 10 min. School 12 min. Kindergarten 15 min. Hospital 11 min. Shopping center 15 min.

Mykonos Homes is a unique new luxury project in North Cyprus. The site is located next to another poject of the same developer - Maldives Homes project in Esentepe, which is one of the most popular villages and is surrounded by the numerous amenities . The concept design of Mykonos Homes was inpsired by the famous Cavo Tagoo Hotel in Greece.



#### **Available units** 1

/ 80 total



### Plans



3+1



**Interior specification** 



#### Interior specification Artificial stone High quality High quality High quality High level Toilet Double kitchen internal doors kitchen glazed integrated in countertop windows cabinets bathrooms showers the walls

## **Exterior specification**





## Exterior specification

BBQ place of the roof

Glass fence balcony

Beach and

beach

facilities

Heat & sound Landscape design insulation

Private pool

Shower on the roof terrace

Terracing with inbuilt lighting & power sockets

Location of complex