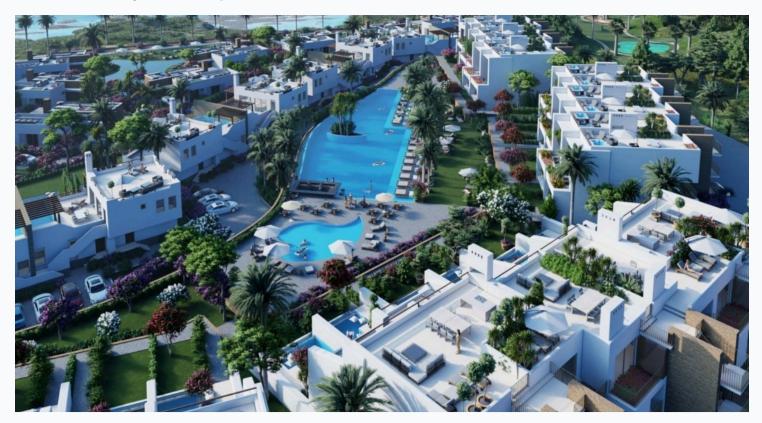

# **Mykonos Homes residential complex**

Location Kyrenia, Esentepe

Distance to the sea - 900 m

Distance to key locations:

29.4 km to the university. Airport 45 min. Supermarket 10 min. School 12 min. Kindergarten 15 min. Hospital 11 min. Shopping center 15 min.

Mykonos Homes is a unique new luxury project in North Cyprus. The site is located next to another poject of the same developer - Maldives Homes project in Esentepe, which is one of the most popular villages and is surrounded by the numerous amenities . The concept design of Mykonos Homes was inpsired by the famous Cavo Tagoo Hotel in Greece.