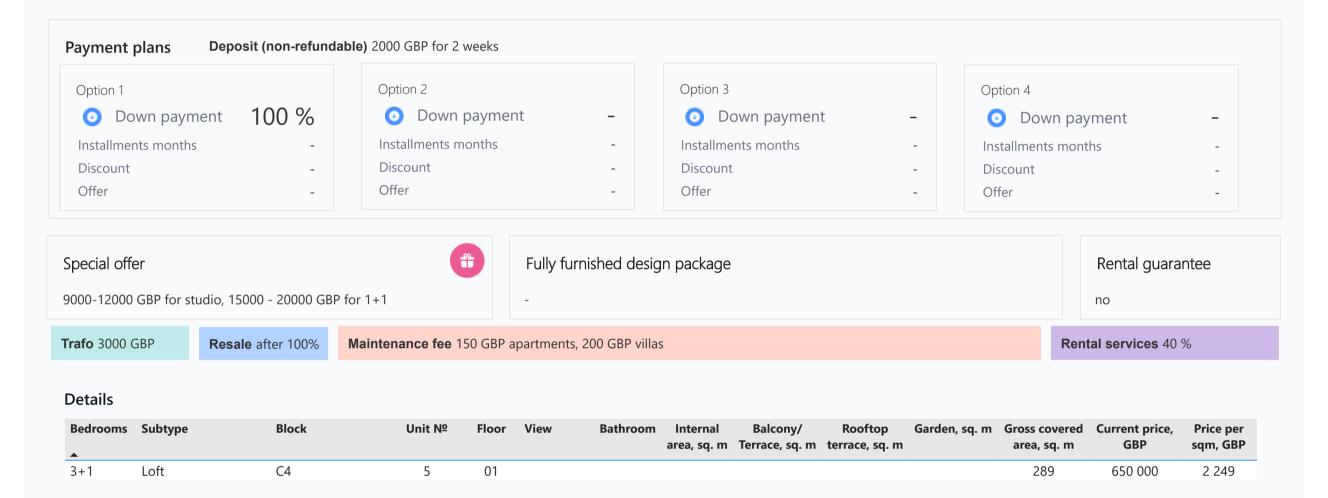

| 16                       |
| Building floor | <b>2</b><br>Min          | <b>2</b><br>Max          |
| Units total    | 32 - 2+1, 40 - 3+1 Apart | ments, 8 -<br>3+1 Villas |

Distance to the sea - 900 m

Distance to key locations:

29.4 km to the university. Airport 45 min. Supermarket 10 min. School 12 min. Kindergarten 15 min. Hospital 11 min. Shopping center 15 min.

Mykonos Homes is a unique new luxury project in North Cyprus. The site is located next to another poject of the same developer - Maldives Homes project in Esentepe, which is one of the most popular villages and is surrounded by the numerous amenities . The concept design of Mykonos Homes was inpsired by the famous Cavo Tagoo Hotel in Greece.



#### **Available units** 1

/ 80 total



### Plans



3+1



**Interior specification** 



#### Interior specification Artificial stone High quality High quality High quality High level Toilet Double kitchen internal doors kitchen glazed integrated in countertop windows cabinets bathrooms showers the walls

## **Exterior specification**





## Exterior specification

BBQ place of the roof

Glass fence balcony

Beach and

beach

facilities

Heat & sound Landscape design insulation

Private pool

Shower on the roof terrace

Terracing with inbuilt lighting & power sockets

Location of complex