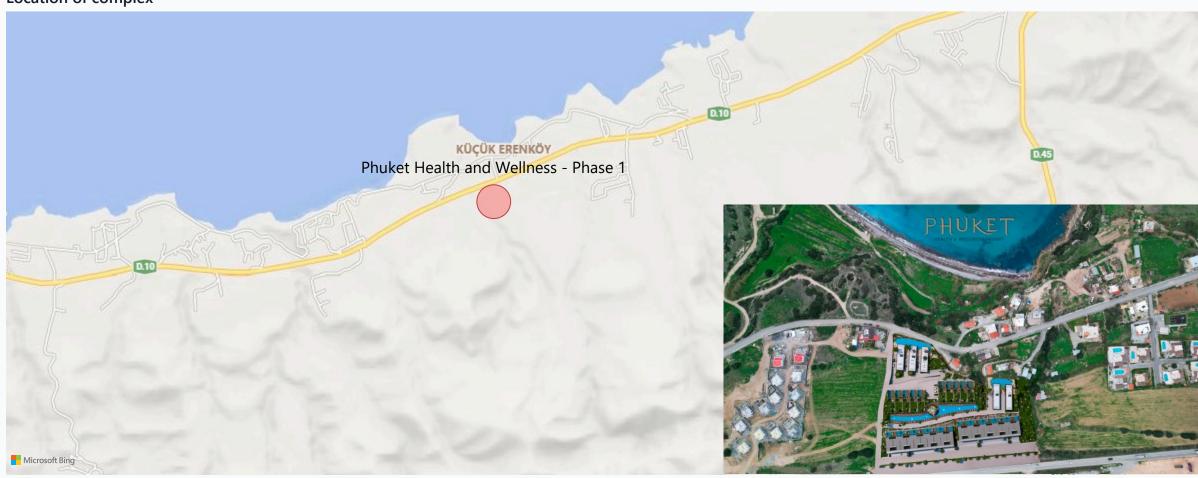

## Location of complex

# Phuket Health and Wellness - Phase 1 residential complex

Famagusta, Küçük Erenköy Location

## Units total 40 - 2+1 Apts, 10 - 2+1 Townhouses, 5 - 3+1 Bungalows

Distance to the sea - 300 m

Distance to key locations:

37 km to the university. Airport 45 min. Supermarket 7 min. Pharmacy 10 min. School 13 min. Kindergarten 12 min. Hospital 11 min.