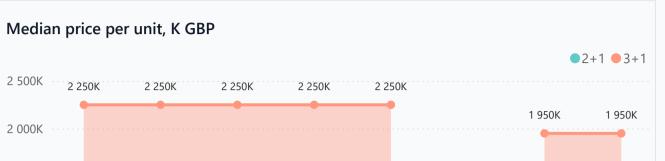

#### Details

| Bedroom | s Subtype | Block | Unit № | Floor | View | Bathroom | Internal<br>area, sq. m | Balcony/<br>Terrace, sq. m | •   | •  | Gross covered<br>area, sq. m | Current price,<br>GBP | Price per<br>sqm, GBP |
|---------|-----------|-------|--------|-------|------|----------|-------------------------|----------------------------|-----|----|------------------------------|-----------------------|-----------------------|
| 2+1     | Flat      | A2    | 9      | 0     |      |          | 70                      | 30                         |     | 12 | 100                          | 525 000               | 5 250                 |
| 3+1     | Villa     | С     | 4      | 0     |      |          | 145                     | 75                         | 145 |    | 365                          | 1 950 000             | 5 342                 |