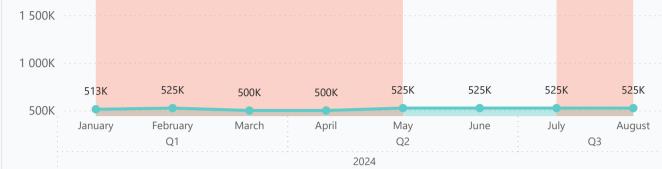

#### Details

| Bedroom | s Subtype | Block | Unit № | Floor | View | Bathroom | Internal<br>area, sq. m | Balcony/<br>Terrace, sq. m | •   | •  | Gross covered<br>area, sq. m | Current price,<br>GBP | Price per<br>sqm, GBP |
|---------|-----------|-------|--------|-------|------|----------|-------------------------|----------------------------|-----|----|------------------------------|-----------------------|-----------------------|
| 2+1     | Flat      | A2    | 9      | 0     |      |          | 70                      | 30                         |     | 12 | 100                          | 525 000               | 5 250                 |
| 3+1     | Villa     | С     | 4      | 0     |      |          | 145                     | 75                         | 145 |    | 365                          | 1 950 000             | 5 342                 |