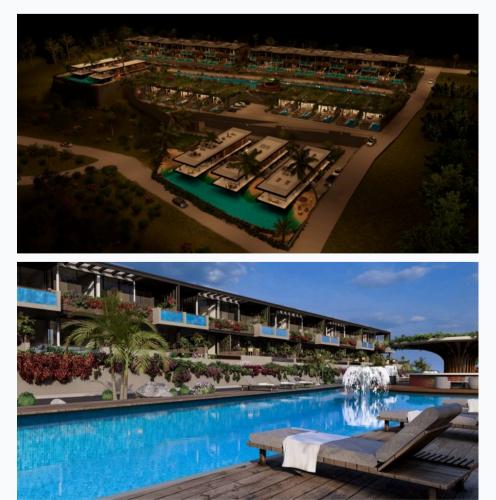

# Phuket Health and Wellness - Phase 1 residential complex

Famagusta, Küçük Erenköy Location

This new concept project from Cyprus Constructions will allow you to experience diversity of relaxation from the thriving Five Finger Mountains and the magnificent scenery of the Mediterranean Sea right in front of you. Luxury, privacy, tranquility, relaxation, comfort and modernity are what you will find here. The quiet atmosphere amidst verdant nature and fresh air reinforces the concept of health and well-being on which the project is built on.