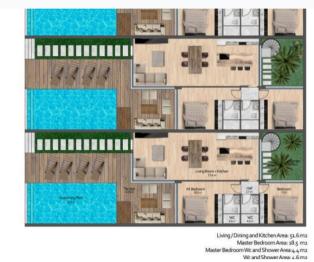

## Units total 40 - 2+1 Apts, 10 - 2+1 Townhouses, 5 - 3+1 Bungalows

Distance to the sea - 300 m

Distance to key locations:

37 km to the university. Airport 45 min. Supermarket 7 min. Pharmacy 10 min. School 13 min. Kindergarten 12 min. Hospital 11 min.

#### Details

| Bedroom | s Subtype | Block | Unit № | Floor | View | Bathroom | Internal<br>area, sq. m | Balcony/<br>Terrace, sq. m | •   | •  | Gross covered<br>area, sq. m | Current price,<br>GBP | Price per<br>sqm, GBP |
|---------|-----------|-------|--------|-------|------|----------|-------------------------|----------------------------|-----|----|------------------------------|-----------------------|-----------------------|
| 2+1     | Flat      | A2    | 9      | 0     |      |          | 70                      | 30                         |     | 12 | 100                          | 525 000               | 5 250                 |
| 3+1     | Villa     | С     | 4      | 0     |      |          | 145                     | 75                         | 145 |    | 365                          | 1 950 000             | 5 342                 |