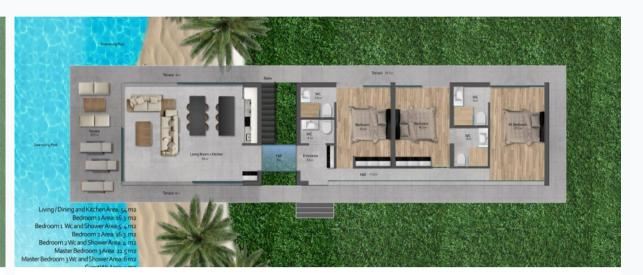

## Units total 40 - 2+1 Apts, 10 - 2+1 Townhouses, 5 - 3+1 Bungalows

Distance to the sea - 300 m

Distance to key locations:

37 km to the university. Airport 45 min. Supermarket 7 min. Pharmacy 10 min. School 13 min. Kindergarten 12 min. Hospital 11 min.

#### Details

| Bedroom | s Subtype | Block | Unit № | Floor | View | Bathroom | Internal<br>area, sq. m | Balcony/<br>Terrace, sq. m | •   | •  | Gross covered<br>area, sq. m | Current price,<br>GBP | Price per<br>sqm, GBP |
|---------|-----------|-------|--------|-------|------|----------|-------------------------|----------------------------|-----|----|------------------------------|-----------------------|-----------------------|
| 2+1     | Flat      | A2    | 9      | 0     |      |          | 70                      | 30                         |     | 12 | 100                          | 525 000               | 5 250                 |
| 3+1     | Villa     | С     | 4      | 0     |      |          | 145                     | 75                         | 145 |    | 365                          | 1 950 000             | 5 342                 |