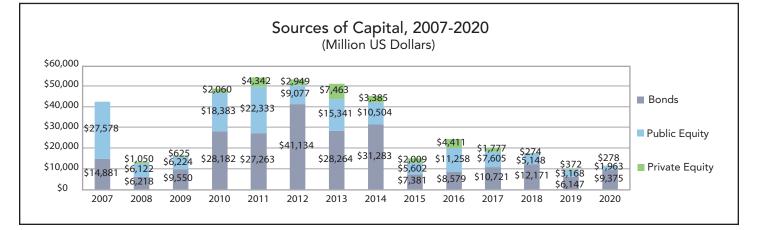

#### **DEADLINE DATES**

Material Close: August 24th

This issue of Marine Money takes a look at the enormous number of transactions completed in 2021 and stacks these up in comparison with trends in deals over the past five years.

This data comes directly from Marine Money's Deal Database.

| DEADLINE DATES  |               |  |  |
|-----------------|---------------|--|--|
| Artwork:        | November 25th |  |  |
| Material Close: | November 30th |  |  |