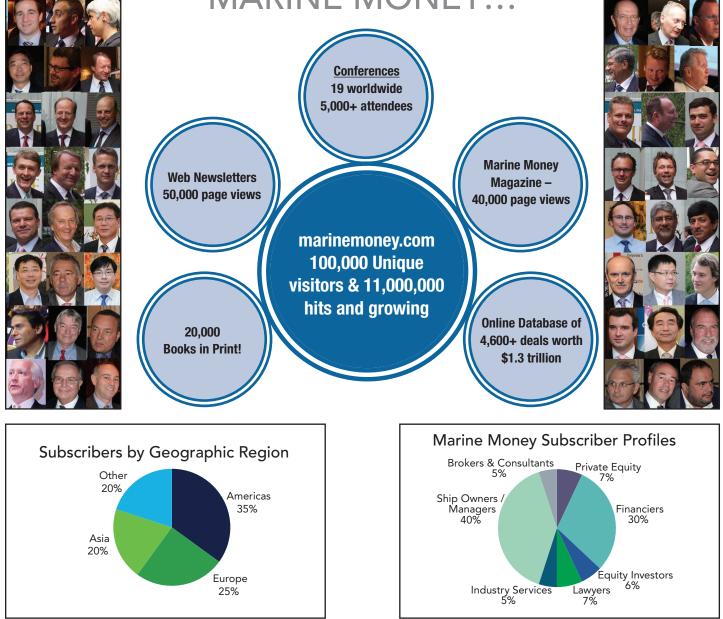

### THE MOST INTERESTING PEOPLE IN MARINE FINANCE ARE INTERESTED IN MARINE MONEY...