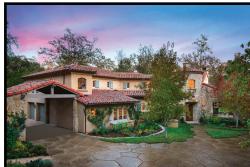

## 290 Sheffield Drive

This spectacular European Country home is privately located down a long drive on 1.3 creekside acres. Built in 2000 with superior quality, the elegant home offers 5 bedrooms, 5.5 baths, grand living room with stone fireplace, formal dining room, gourmet chefs kitchen with family room and spacious pantry. The luxurious master bedroom suite enjoys an expansive walk-in closet and European bathroom, raised hearth fireplace, and a private covered balcony. The 5th bedroom is ideal for an exercise/game/media room, an exquisite guest suite, or a fantastic retreat for teenagers. Additionally, the home features a fabulous 1000+ bottle wine cellar, beautiful wood and tile floors, custom cabinetry, marble counters, cathedral beam ceilings, steel windows, French doors, high ceilings, stucco and stone exterior, impressive motor court, 3-car garages, and loggia with fireplace ideal for outdoor entertaining. Sited down and away from the road, the home is surrounded by colorful and lush landscaping, charming stone patios, pergola, fruit trees, roses, sprawling lawns, putting green, as well as majestic sycamores and oaks.