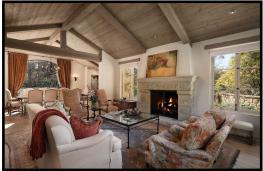

## 290 Sheffield Drive

This spectacular European Country home is privately located down a long drive on 1.3 creekside acres. Built in 2000 with superior quality, the elegant home offers 5 bedrooms, 5.5 baths, grand living room with stone fireplace, formal dining room, gourmet chefs kitchen with family room and spacious pantry. The luxurious master bedroom suite enjoys an expansive walk-in closet and European bathroom, raised hearth fireplace, and a private covered balcony. The 5th bedroom is ideal for an exercise/game/media room, an exquisite guest suite, or a fantastic retreat for teenagers. Additionally, the home features a fabulous 1000+ bottle wine cellar, beautiful wood and tile floors, custom cabinetry, marble counters, cathedral beam ceilings, steel windows, French doors, high ceilings, stucco and stone exterior, impressive motor court, 3-car garages, and loggia with fireplace ideal for outdoor entertaining. Sited down and away from the road, the home is surrounded by colorful and lush landscaping, charming stone patios, pergola, fruit trees, roses, sprawling lawns, putting green, as well as majestic sycamores and oaks.