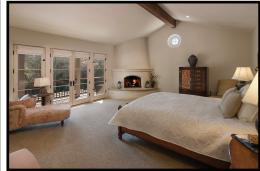

## 290 Sheffield Drive

This spectacular European Country home is privately located down a long drive on 1.3 creekside acres. Built in 2000 with superior quality, the elegant home offers 5 bedrooms, 5.5 baths, grand living room with stone fireplace, formal dining room, gourmet chefs kitchen with family room and spacious pantry. The luxurious master bedroom suite enjoys an expansive walk-in closet and European bathroom, raised hearth fireplace, and a private covered balcony. The 5th bedroom is ideal for an exercise/game/media room, an exquisite guest suite, or a fantastic retreat for teenagers. Additionally, the home features a fabulous 1000+ bottle wine cellar, beautiful wood and tile floors, custom cabinetry, marble counters, cathedral beam ceilings, steel windows, French doors, high ceilings, stucco and stone exterior, impressive motor court, 3-car garages, and loggia with fireplace ideal for outdoor entertaining. Sited down and away from the road, the home is surrounded by colorful and lush landscaping, charming stone patios, pergola, fruit trees, roses, sprawling lawns, putting green, as well as majestic sycamores and oaks.