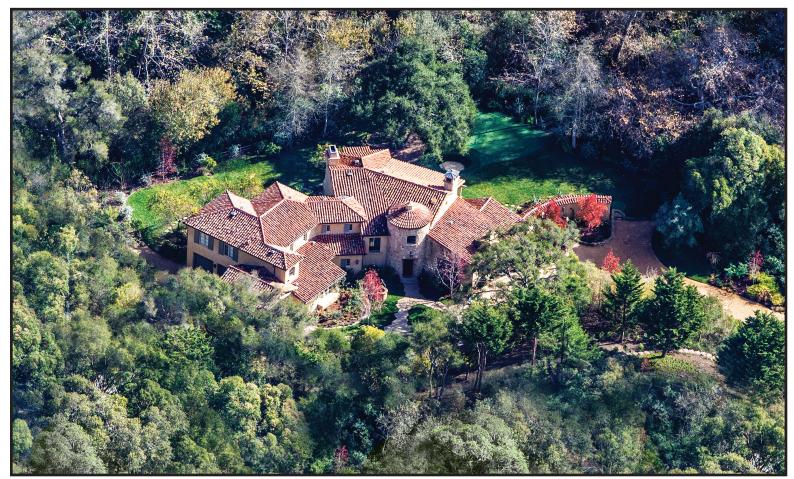

## 290 Sheffield Drive

This spectacular European Country home is privately located down a long drive on 1.3 creekside acres. Built in 2000 with superior quality, the elegant home offers 5 bedrooms, 5.5 baths, grand living room with stone fireplace, formal dining room, gourmet chefs kitchen with family room and spacious pantry. The luxurious master bedroom suite enjoys an expansive walk-in closet and European bathroom, raised hearth fireplace, and a private covered balcony. The 5th bedroom is ideal for an exercise/game/media room, an exquisite guest suite, or a fantastic retreat for teenagers. Additionally, the home features a fabulous 1000+ bottle wine cellar, beautiful wood and tile floors, custom cabinetry, marble counters, cathedral beam ceilings, steel windows, French doors, high ceilings, stucco and stone exterior, impressive motor court, 3-car garages, and loggia with fireplace ideal for outdoor entertaining. Sited down and away from the road, the home is surrounded by colorful and lush landscaping, charming stone patios, pergola, fruit trees, roses, sprawling lawns, putting green, as well as majestic sycamores and oaks.