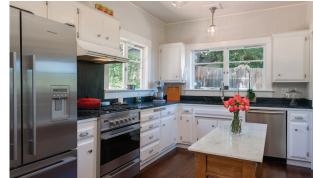

## 802 Jimeno Road

Originally built in 1910, this beautiful ocean view Lower Riviera farmhouse is the epitome of historic California charm. The flexible floorplan includes 3 bedrooms, 1.5 baths, fireplace in living room, dining area, updated kitchen, family room/den, wainscoting, crown molding, refinished wood floors, and spacious covered front terrace reminiscent of a country farmhouse. Located in an ideal setting to enjoy the Santa Barbara lifestyle, this home is perfect for entertaining! The grounds enjoy terraced gardens, rolling lawns, brick patios, hot tub, fruit trees, and separate 2-car garage with wine room. Sited high enough to take advantage of the wonderful ocean, island, harbor, and city views, yet still convenient to the theatre, dining, and shopping of downtown Santa Barbara