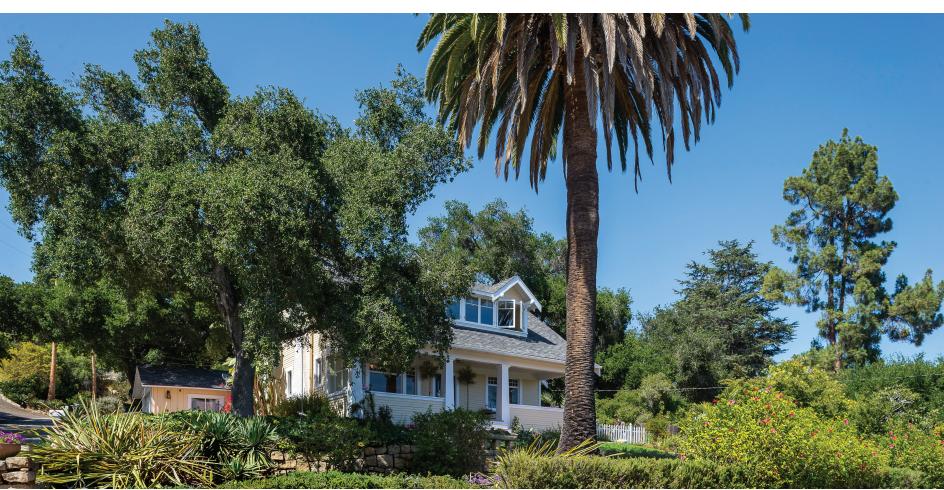

## 802 Jimeno Road

Originally built in 1910, this beautiful ocean view Lower Riviera farmhouse is the epitome of historic California charm. The flexible floorplan includes 3 bedrooms, 1.5 baths, fireplace in living room, dining area, updated kitchen, family room/den, wainscoting, crown molding, refinished wood floors, and spacious covered front terrace reminiscent of a country farmhouse. Located in an ideal setting to enjoy the Santa Barbara lifestyle, this home is perfect for entertaining! The grounds enjoy terraced gardens, rolling lawns, brick patios, hot tub, fruit trees, and separate 2-car garage with wine room. Sited high enough to take advantage of the wonderful ocean, island, harbor, and city views, yet still convenient to the theatre, dining, and shopping of downtown Santa Barbara