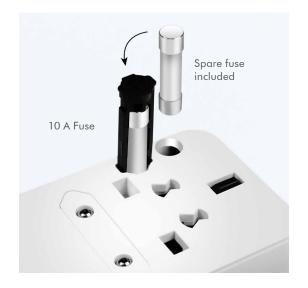

## **Enhanced Safety**

Made of fire-resistant material with built-in 10 A fuse, safety shutters, and multiple charging protections for reliable use.