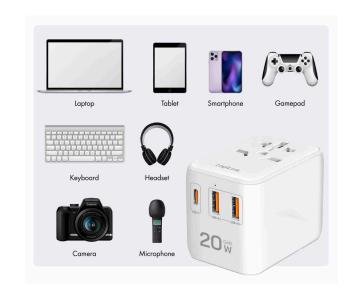

### **Wide Applications**

Great for travelers, remote workers, and students. Powers smartphones, tablets, laptops, and small appliances with ease.

<sup>\*</sup>Adapter (AC-AC) does not convert voltage.

<sup>\*</sup>The specifications and pictures are subject to change without prior notice.
\*All trade names referenced are the registered trademarks of their respective owners.