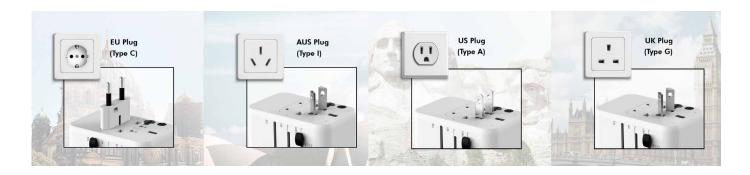

# Universally Compatible with 200+ Countries

Designed with 4 interchangeable plugs that can be adapted to outlets in several countries, including plugs in the EU, UK, USA and Australia, covering more than 200 countries and regions.

International outlet adapter accepts 10 types of plugs, use it both domestically and abroad.

Туре А

Туре В

Туре С

Туре Е

Type F

Type J

Type L