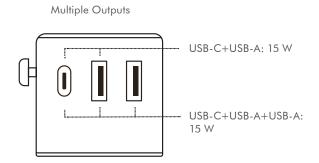

#### **Versatile Charging**

Supports 2x USB-A QC 3.0, 1x USB-C PD 3.0 and an AC outlet, perfect for powering multiple devices simultaneously.

#### 20 W PD Fast Charging

Built-in PD 20 W output, allowing you to quickly charge USB devices.

# **Specification:**

| Input                 | 100–250 V AC 50/60 Hz 10 A, 2500 W max.                                                                                                                                                                                                         |
|-----------------------|-------------------------------------------------------------------------------------------------------------------------------------------------------------------------------------------------------------------------------------------------|
| Output Interface      | 1x USB-C female, 2x USB-A female, 1x AC outlet                                                                                                                                                                                                  |
| USB Output            | USB-C: 5 V/3 A (15 W), 9 V/2.22 A (20 W), 12 V/1.67 A (20 W max.) USB-A1/A2: 5 V/3 A (15 W), 9 V/2 A (18 W), 12 V/1.5 A (18 W max.) USB-A1+USB-C, USB-A2+USB-C, USB-A1+USB-A2, USB-A1+USB-A2+USB-C: 5 V/3 A (15 W max.) Total output: 20 W max. |
| Efficiency            | Level VI                                                                                                                                                                                                                                        |
| LED Indicator         | Blue                                                                                                                                                                                                                                            |
| Protections           | Overcharge, overcurrent, overheat, overvoltage, overload and short circuit                                                                                                                                                                      |
| Operating Temperature | -10–35°C                                                                                                                                                                                                                                        |
| Operating Humidity    | 20–80% RH (no-condensation)                                                                                                                                                                                                                     |
| Color                 | White                                                                                                                                                                                                                                           |
| Dimensions            | 7.3 x 5 x 5.4 cm                                                                                                                                                                                                                                |
| Weight                | 110 g                                                                                                                                                                                                                                           |
|                       |                                                                                                                                                                                                                                                 |