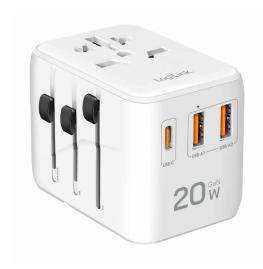

# Universal Travel Adapter 20 W PD

2x USB-A, 1x USB-C, 1x AC Outlet

Art. No.: PA0356

Included

#### **Versatile Charging**

Supports 2x USB-A QC 3.0, 1x USB-C PD 3.0 and an AC outlet, perfect for powering multiple devices simultaneously.

#### 20 W PD Fast Charging

Built-in PD 20 W output, allowing you to quickly charge USB devices.