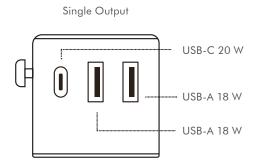

#### **Versatile Charging**

Supports 2x USB-A QC 3.0, 1x USB-C PD 3.0 and an AC outlet, perfect for powering multiple devices simultaneously.

# **Specification:**

| Input                 | 100–250 V AC 50/60 Hz 10 A, 2500 W max.                                                                                                                                                                                                         |
|-----------------------|-------------------------------------------------------------------------------------------------------------------------------------------------------------------------------------------------------------------------------------------------|
| Output Interface      | 1x USB-C female, 2x USB-A female, 1x AC outlet                                                                                                                                                                                                  |
| USB Output            | USB-C: 5 V/3 A (15 W), 9 V/2.22 A (20 W), 12 V/1.67 A (20 W max.) USB-A1/A2: 5 V/3 A (15 W), 9 V/2 A (18 W), 12 V/1.5 A (18 W max.) USB-A1+USB-C, USB-A2+USB-C, USB-A1+USB-A2, USB-A1+USB-A2+USB-C: 5 V/3 A (15 W max.) Total output: 20 W max. |
| Efficiency            | Level VI                                                                                                                                                                                                                                        |
| LED Indicator         | Blue                                                                                                                                                                                                                                            |
| Protections           | Overcharge, overcurrent, overheat, overvoltage, overload and short circuit                                                                                                                                                                      |
| Operating Temperature | -10–35°C                                                                                                                                                                                                                                        |
| Operating Humidity    | 20–80% RH (no-condensation)                                                                                                                                                                                                                     |
| Color                 | White                                                                                                                                                                                                                                           |
| Dimensions            | 7.3 x 5 x 5.4 cm                                                                                                                                                                                                                                |
| Weight                | 110 g                                                                                                                                                                                                                                           |
|                       |                                                                                                                                                                                                                                                 |