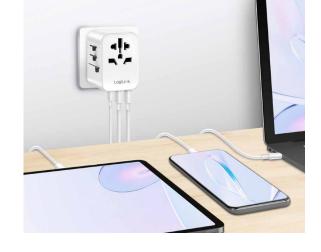

#### **Versatile Charging**

Supports 2x USB-A QC 3.0, 1x USB-C PD 3.0 and an AC outlet, perfect for powering multiple devices simultaneously.

### **Wide Applications**

Great for travelers, remote workers, and students. Powers smartphones, tablets, laptops, and small appliances with ease.

<sup>\*</sup>Adapter (AC-AC) does not convert voltage.

<sup>\*</sup>The specifications and pictures are subject to change without prior notice.
\*All trade names referenced are the registered trademarks of their respective owners.