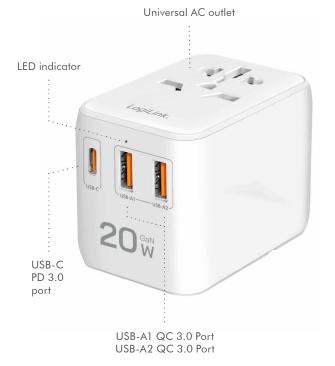

#### **Versatile Charging**

Supports 2x USB-A QC 3.0, 1x USB-C PD 3.0 and an AC outlet, perfect for powering multiple devices simultaneously.

#### 20 W PD Fast Charging

Built-in PD 20 W output, allowing you to quickly charge USB devices.

# **Specification:**

| Input                 | 100–250 V AC 50/60 Hz 10 A, 2500 W max.                                                                                                                                                                                                         |
|-----------------------|-------------------------------------------------------------------------------------------------------------------------------------------------------------------------------------------------------------------------------------------------|
| Output Interface      | 1x USB-C female, 2x USB-A female, 1x AC outlet                                                                                                                                                                                                  |
| USB Output            | USB-C: 5 V/3 A (15 W), 9 V/2.22 A (20 W), 12 V/1.67 A (20 W max.) USB-A1/A2: 5 V/3 A (15 W), 9 V/2 A (18 W), 12 V/1.5 A (18 W max.) USB-A1+USB-C, USB-A2+USB-C, USB-A1+USB-A2, USB-A1+USB-A2+USB-C: 5 V/3 A (15 W max.) Total output: 20 W max. |
| Efficiency            | Level VI                                                                                                                                                                                                                                        |
| LED Indicator         | Blue                                                                                                                                                                                                                                            |
| Protections           | Overcharge, overcurrent, overheat, overvoltage, overload and short circuit                                                                                                                                                                      |
| Operating Temperature | -10–35°C                                                                                                                                                                                                                                        |
| Operating Humidity    | 20–80% RH (no-condensation)                                                                                                                                                                                                                     |
| Color                 | White                                                                                                                                                                                                                                           |
| Dimensions            | 7.3 x 5 x 5.4 cm                                                                                                                                                                                                                                |
| Weight                | 110 g                                                                                                                                                                                                                                           |
|                       |                                                                                                                                                                                                                                                 |